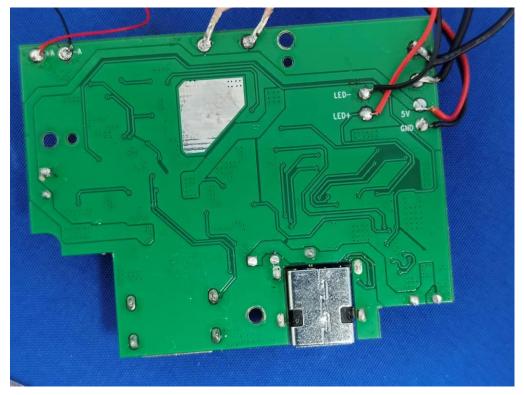

## INTERNAL VIEW OF EUT (FIGURE 4)

INTERNAL VIEW OF EUT (FIGURE 5)

Any report having not been signed by authorized approver, or having been altered without authorization, or having not been stamped by the "Dedicated Testing/Inspection Stamp" is deemed to be invalid. Copying or excerpting portion of, or altering the content of the report is not permitted without the written authorization of AGC. The test results presented in the report apply only to the tested sample. Any objections to report issued by AGC should be submitted to AGC within 15days after the issuance of the test report. Further enquiry of validity or verification of the test report should be addressed to AGC by agc01@agccert.com.