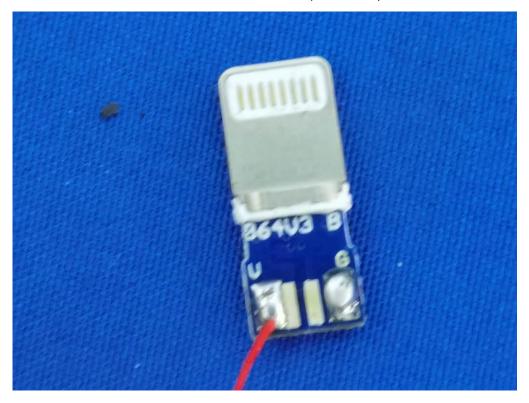

### **OPEN VIEW OF EUT (FIGURE 3)**

INTERNAL VIEW OF EUT (FIGURE 1)

Any report having not been signed by authorized approver, or having been altered without authorization, or having not been stamped by the "Dedicated Testing/Inspection Stamp" is deemed to be invalid. Copying or excerpting portion of, or altering the content of the report is not permitted without the written authorization of AGC. The test results presented in the report apply only to the tested sample. Any objections to report issued by AGC should be submitted to AGC within 15days after the issuance of the test report. Further enquiry of validity or verification of the test report should be addressed to AGC by agc01@agccert.com.