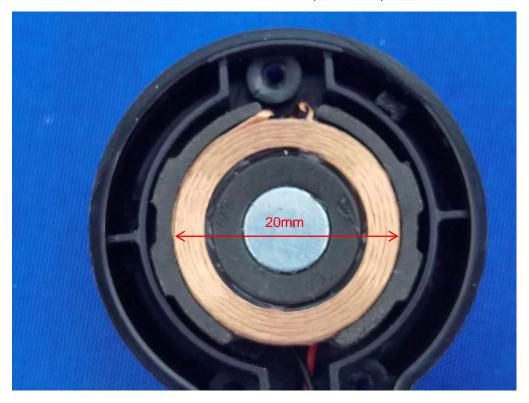

## INTERNAL VIEW OF EUT (FIGURE 4)

INTERNAL VIEW OF EUT (FIGURE 5)

Any report having not been signed by authorized approver, or having been altered without authorization, or having not been stamped by the "Dedicated Testing/Inspection Stamp" is deemed to be invalid. Copying or excerpting portion of, or altering the content of the report is not permitted without the written authorization of AGC. The test results presented in the report apply only to the tested sample. Any objections to report issued by AGC should be submitted to AGC within 15days after the issuance of the test report. Further enquiry of validity or verification of the test report should be addressed to AGC by agc01@agccert.com.