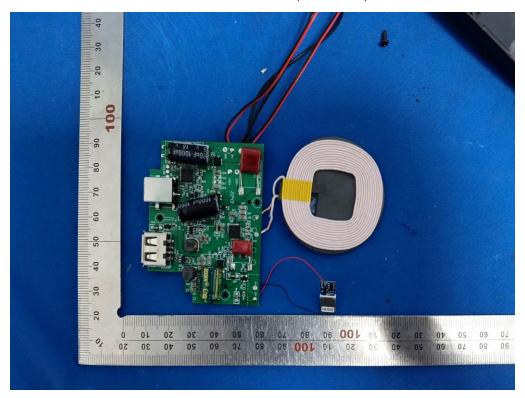

## INTERNAL VIEW OF EUT (FIGURE 4)

INTERNAL VIEW OF EUT (FIGURE 5)

Any report having not been signed by authorized approver, or having been altered without authorization, or having not been stamped by the "Dedicated Testing/Inspection Stamp" is deemed to be invalid. Copying or excerpting portion of, or altering the content of the report is not permitted without the written authorization of AGC. The test results presented in the report apply only to the tested sample. Any objections to report issued by AGC should be submitted to AGC within 15days after the issuance of the test report. Further enquiry of validity or verification of the test report should be addressed to AGC by agc01@agccert.com.

### INTERNAL VIEW OF EUT (FIGURE 6)

INTERNAL VIEW OF EUT (FIGURE 7)