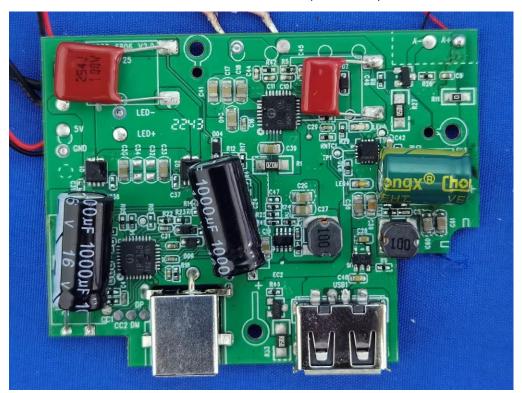

### INTERNAL VIEW OF EUT (FIGURE 2)

INTERNAL VIEW OF EUT (FIGURE 3)

Any report having not been signed by authorized approver, or having been altered without authorization, or having not been stamped by the "Dedicated Testing/Inspection Stamp" is deemed to be invalid. Copying or excerpting portion of, or altering the content of the report is not permitted without the written authorization of AGC. The test results presented in the report apply only to the tested sample. Any objections to report issued by AGC should be submitted to AGC within 15days after the issuance of the test report. Further enquiry of validity or verification of the test report should be addressed to AGC by agc01@agccert.com.