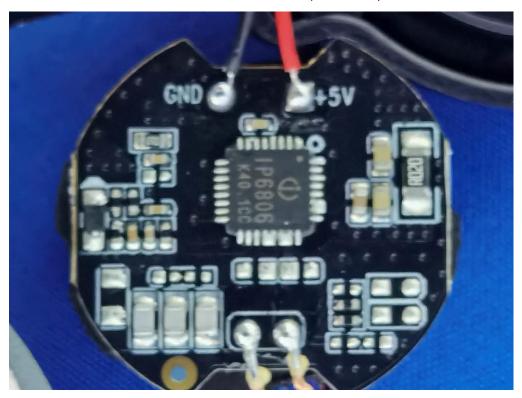

## INTERNAL VIEW OF EUT (FIGURE 4)

INTERNAL VIEW OF EUT (FIGURE 5)

Any report having not been signed by authorized approver, or having been altered without authorization, or having not been stamped by the "Dedicated Testing/Inspection Stamp" is deemed to be invalid. Copying or excerpting portion of, or altering the content of the report is not permitted without the written authorization of AGC. The test results presented in the report apply only to the tested sample. Any objections to report issued by AGC should be submitted to AGC within 15days after the issuance of the test report. Further enquiry of validity or verification of the test report should be addressed to AGC by agc01@agccert.com.