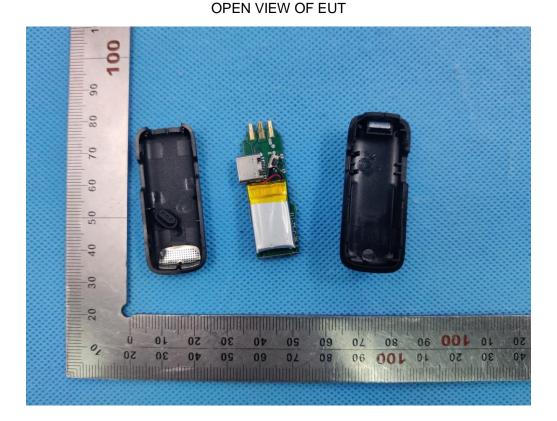

#### OPEN VIEW OF EUT

Any report having not been signed by authorized approver, or having been altered without authorization, or having not been stamped by the "Dedicated Testing/Inspection Stamp" is deemed to be invalid. Copying or excerpting portion of, or altering the content of the report is not permitted without the written authorization of AGC. The test results presented in the report apply only to the tested sample. Any objections to report issued by AGC should be submitted to AGC within 15days after the issuance of the test report. Further enquiry of validity or verification of the test report should be addressed to AGC by agc01@agccert.com.