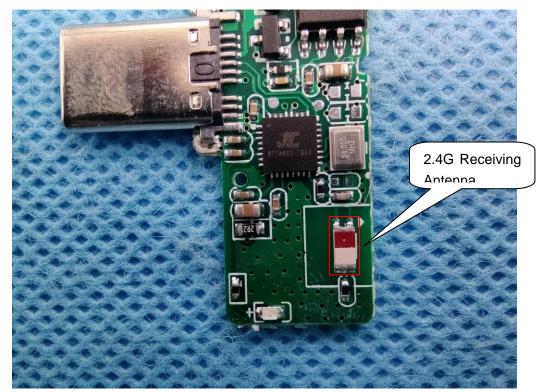

#### OPEN VIEW OF EUT

Any report having not been signed by authorized approver, or having been altered without authorization, or having not been stamped by the "Dedicated Testing/Inspection Stamp" is deemed to be invalid. Copying or excerpting portion of, or altering the content of the report is not permitted without the written authorization of AGC. The test results presented in the report apply only to the tested sample. Any objections to report issued by AGC should be submitted to AGC within 15days after the issuance of the test report. Further enquiry of validity or verification of the test report should be addressed to AGC by agc01@agccert.com.