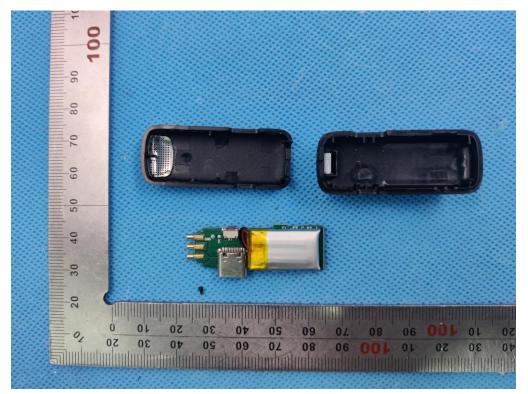

#### OPEN VIEW OF EUT

Any report having not been signed by authorized approver, or having been altered without authorization, or having not been stamped by the "Dedicated Testing/Inspection Stamp" is deemed to be invalid. Copying or excerpting portion of, or altering the content of the report is not permitted without the written authorization of AGC. The test results presented in the report apply only to the tested sample. Any objections to report issued by AGC should be submitted to AGC within 15days after the issuance of the test report. Further enquiry of validity or verification of the test report should be addressed to AGC by agc01@agccert.com.