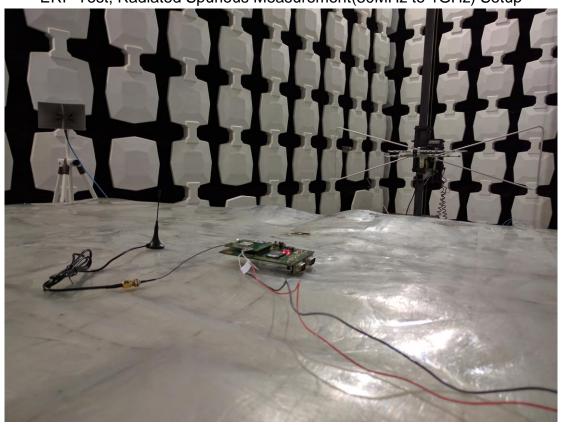

Frequency Stability Under Temperature & Voltage Variations Setup

Unilab(Shanghai) Co.,Ltd. Report No. : UL15820160629FCC004-5

ERP Test, Radiated Spurious Measurement(30MHz to 1GHz) Setup

Radiated Spurious Measurement (Above 1GHz), EIRP Test Setup