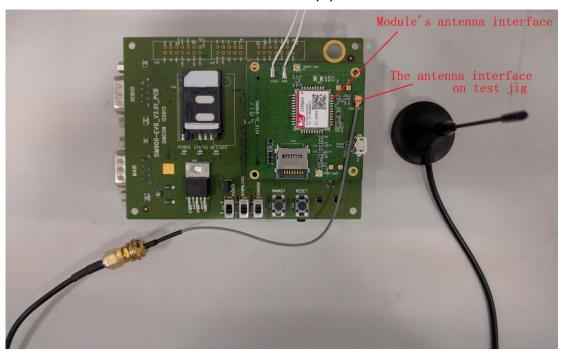

## **TEST SETUP PHOTOS**

## for Part 24

Occupied Bandwidth, Conducted Power Measurement, Spurious Emission At Antenna Terminals (+/- 1MHz), Conducted Spurious Emission Measurement Setup





Unil@b Page 2 of 4

Unilab(Shanghai) Co.,Ltd. Report No. : UL15820160629FCC004-5



Frequency Stability Under Temperature & Voltage Variations Setup



Unilab(Shanghai) Co.,Ltd. Report No. : UL15820160629FCC004-5

ERP Test, Radiated Spurious Measurement(30MHz to 1GHz) Setup



Radiated Spurious Measurement (Above 1GHz), EIRP Test Setup



Unilab(Shanghai) Co.,Ltd. Report No.: UL15820160629FCC004-5 Unilab Page 4 of 4

## Zoom-in test setup photo