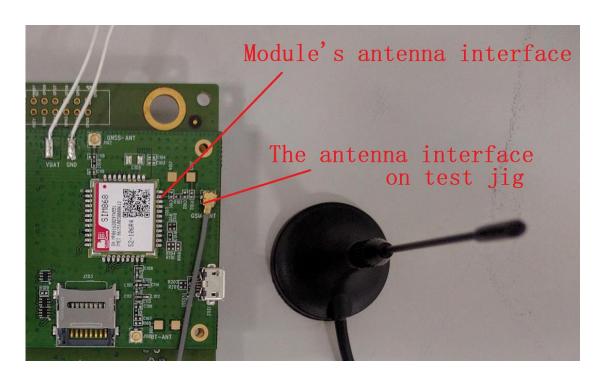

## **TEST SETUP PHOTOS**

## for Part 24

Occupied Bandwidth, Conducted Power Measurement, Spurious Emission At Antenna Terminals (+/- 1MHz), Conducted Spurious Emission Measurement Setup





Unil@b Page 2 of 4

Unilab(Shanghai) Co.,Ltd. Report No. : UL15820160629FCC004-5



Frequency Stability Under Temperature & Voltage Variations Setup



Unilab(Shanghai) Co.,Ltd. Report No. : UL15820160629FCC004-5

ERP Test, Radiated Spurious Measurement(30MHz to 1GHz) Setup



Radiated Spurious Measurement (Above 1GHz), EIRP Test Setup



Unilab(Shanghai) Co.,Ltd. Report No.: UL15820160629FCC004-5 Unilab Page 4 of 4

## Zoom-in test setup photo