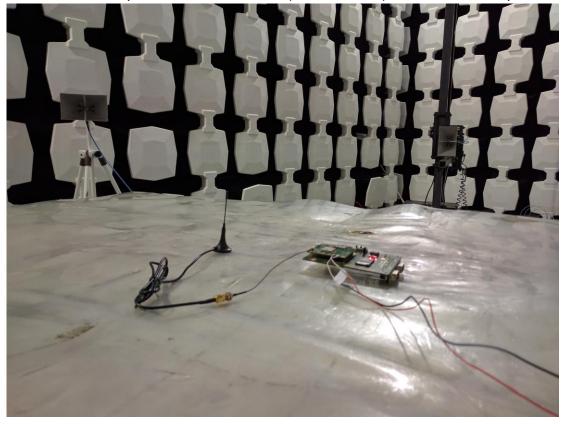

Frequency Stability Under Temperature & Voltage Variations Setup

Unilab(Shanghai) Co.,Ltd. Report No. : UL15820160629FCC004-5

ERP Test, Radiated Spurious Measurement(30MHz to 1GHz) Setup

Radiated Spurious Measurement (Above 1GHz), EIRP Test Setup