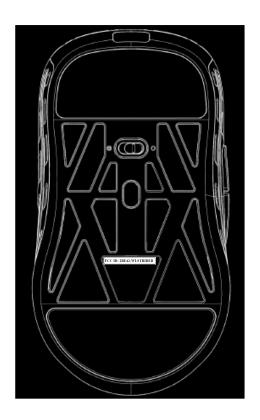

nd Information**

## **FCC Label Sample**

FCC ID: 2BE42-WLSTRIDER

## **FCC Label Specifications**

Text is Black in color and is justified. Labels are printed in indelible ink on permanent adhesive backing or silk-screened onto the EUT or shall be affixed at a conspicuous location on the EUT. Where the EUT is constructed in two or more sections connected by wires and marketed together, the above statement is required to be affixed only to the main control unit. When the EUT is so small or for such use that it is not practicable to place the statement on it, the above information shall be placed in a prominent location in the instruction manual or pamphlet supplied to the user or, alternatively, shall be placed on the container in which the device is marketed.

## **FCC Label Location**