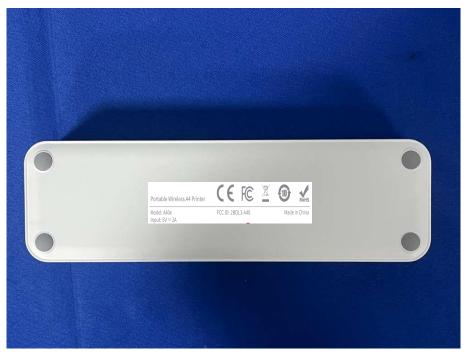

## Annex D. Label and Information

## **FCC Label Sample**



## **FCC Label Specifications**

Text is Black in color and is justified. Labels are printed in indelible ink on permanent adhesive backing or silk-screened onto the EUT or shall be affixed at a conspicuous location on the EUT. Where the EUT is constructed in two or more sections connected by wires and marketed together, the above statement is required to be affixed only to the main control unit. When the EUT is so small or for such use that it is not practicable to place the statement on it, the above information shall be placed in a prominent location in the instruction manual or pamphlet supplied to the user or, alternatively, shall be placed on the container in which the device is marketed.

## **FCC Label Location**