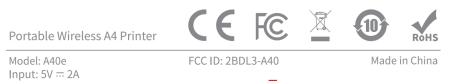

## **FCC Label Sample**

## **FCC Label Specifications**

Text is Black in color and is justified. Labels are printed in indelible ink on permanent adhesive backing or silk-screened onto the EUT or shall be affixed at a conspicuous location on the EUT. Where the EUT is constructed in two or more sections connected by wires and marketed together, the above statement is required to be affixed only to the main control unit. When the EUT is so small or for such use that it is not practicable to place the statement on it, the above information shall be placed in a prominent location in the instruction manual or pamphlet supplied to the user or, alternatively, shall be placed on the container in which the device is marketed.