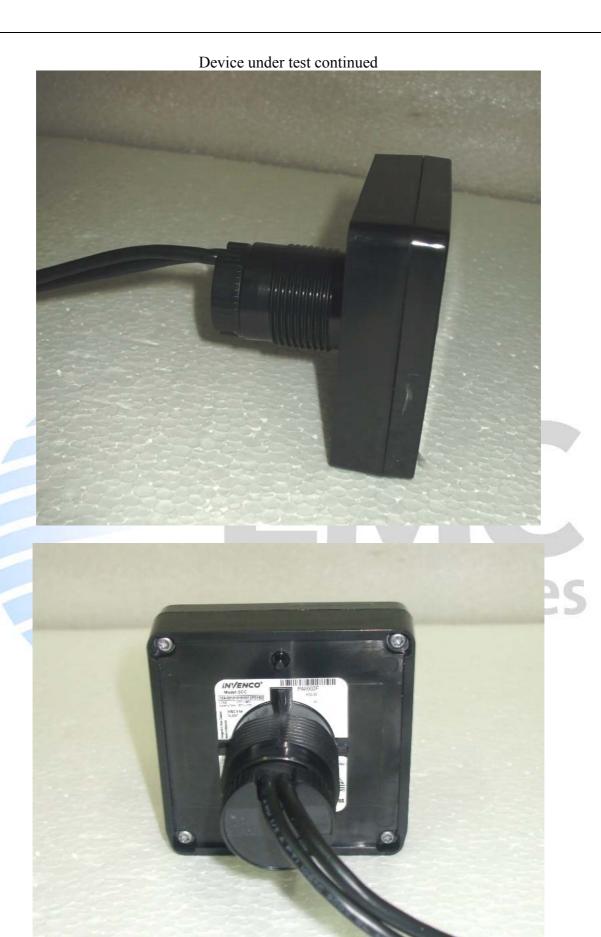

## Invenco P2-400 Contactless Card Payment Module (Secure Contactless Controller) - External Photographs

Figure 1 Assembled united viewed from front

Figure 2 Assembled unit viewed from the side

 $Figure\ 3\ Assembled\ unit\ viewed\ from\ the\ back$ 