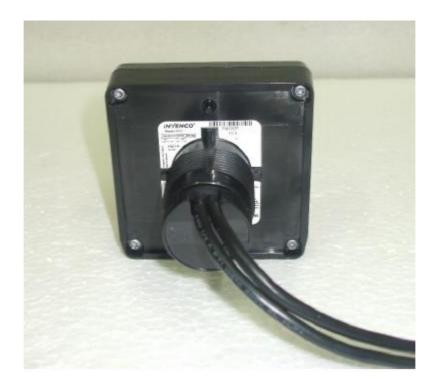

## Invenco P2-400 Contactless Card Payment Module (Secure Contactless Controller) - External Photographs

Figure 1 Assembled united viewed from front

Figure 2 Assembled unit viewed from the side

 $Figure\ 3\ Assembled\ unit\ viewed\ from\ the\ back$ 