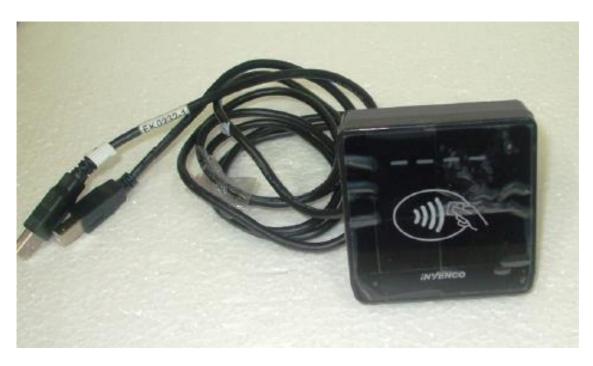

## 9. PHOTOGRAPHS

Device Under Test

Ancillary Equipment

Test Report No 210604.2
This report may not be reproduced except in full.