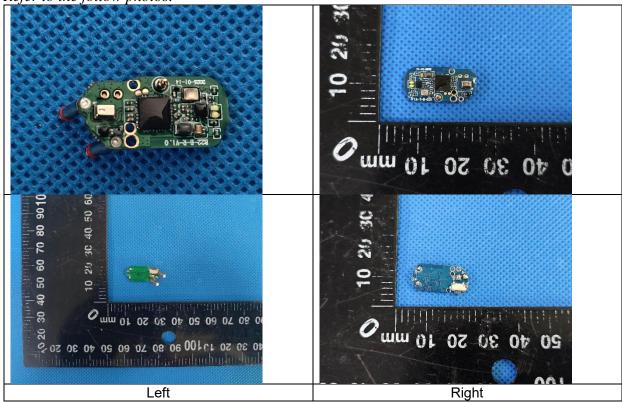

Product name: Wireless Earbuds

Model no.: G1, G1 Pro, G2, G3, CT16, CT20, CT30

Additionally, for each model above, the left&right earphones are the same schematic circuits, but the locations of components are different.

Refer to the follow photos: