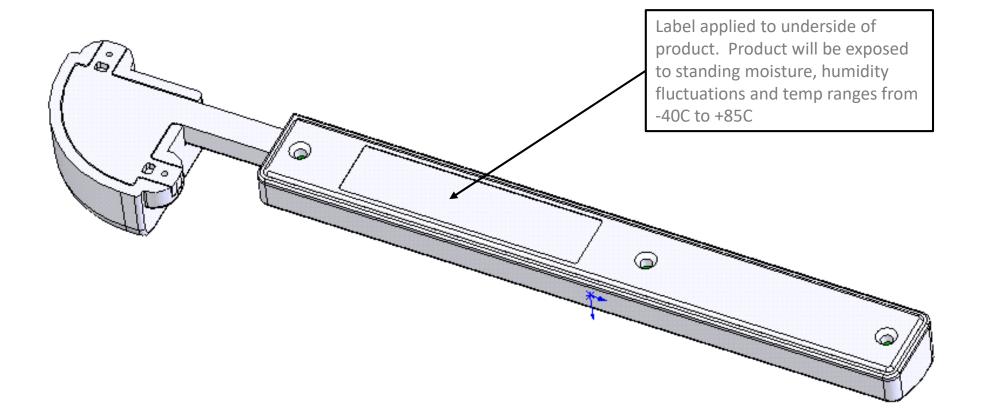

# NO MATTER WHAT YOUR PRIORITY, WE'RE ON IT.

Ĵ≣



Nobody gives you better insight into your supply chain than OnAsset. With real-time tracking for all modes of transportation, you can monitor the location, security and condition of your assets anywhere on Earth (or above it) with just one solution.

You can't buy peace of mind like that. Except from us.

www.onasset.com

OnAsset Label Requirements Sentinel 100 Label Specifications v1.7 2018OCT31 CONFIDENTIAL



# Part Number 37-3033-000: Dimensions





#### Label Spec #1 (Part Number 37-3033-000): Application Notes





# Part Number 37-3033-000: Artwork



- All text black & white
- All text Impact font
- Dimensions added for rough idea of vertical alignment
  OK for final artwork to vary slightly from what is represented here

Note: QR code, 1D barcode and 16-digit alpha-numeric code all need to match and will be unique to each individual label



# Part Number 37-3033-001: Artwork



- All text black & white
- All text Impact font
- Dimensions added for rough idea of vertical alignment
  OK for final artwork to vary slightly from what is represented here

Note: QR code, 1D barcode and 16-digit alpha-numeric code all need to match and will be unique to each individual label