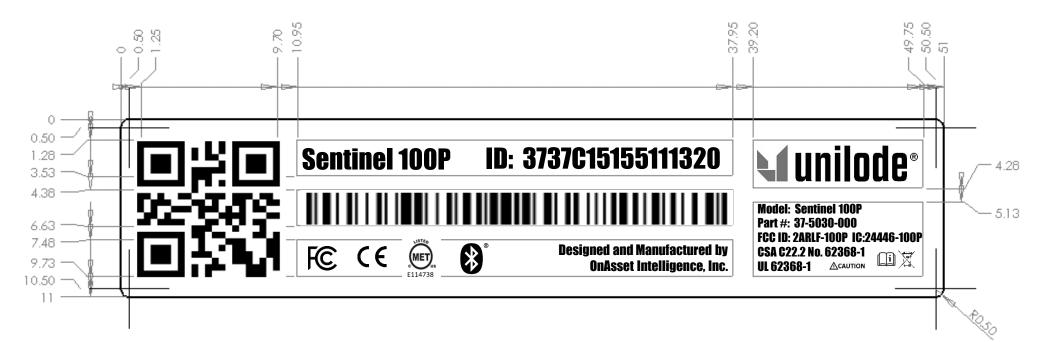

# Part Number 37-3033-000: Artwork

- All text black & white
- All text Impact font
- Dimensions added for rough idea of vertical alignment
  OK for final artwork to vary slightly from what is represented here

Note: QR code, 1D barcode and 16-digit alpha-numeric code all need to match and will be unique to each individual label