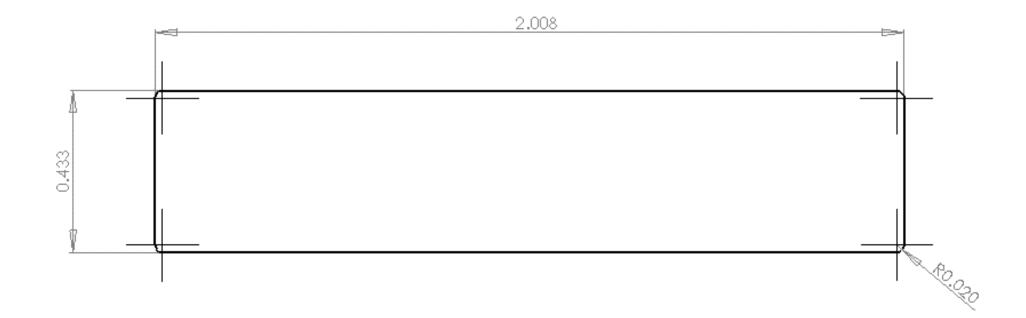

# NO MATTER WHAT YOUR PRIORITY, WE'RE ON IT.

Ĵ≣



Nobody gives you better insight into your supply chain than OnAsset. With real-time tracking for all modes of transportation, you can monitor the location, security and condition of your assets anywhere on Earth (or above it) with just one solution.

You can't buy peace of mind like that. Except from us.

www.onasset.com

OnAsset Label Requirements Sentinel 100 Label Specifications v1.7 2018OCT31 CONFIDENTIAL



# Part Number 37-3033-000: Dimensions





#### Label Spec #1 (Part Number 37-3033-000): Application Notes





# Part Number 37-3033-000: Artwork



- All text black & white
- All text Impact font
- Dimensions added for rough idea of vertical alignment
  OK for final artwork to vary slightly from what is represented here

Note: QR code, 1D barcode and 16-digit alpha-numeric code all need to match and will be unique to each individual label



# Part Number 37-3033-001: Artwork



- All text black & white
- All text Impact font
- Dimensions added for rough idea of vertical alignment
  OK for final artwork to vary slightly from what is represented here

Note: QR code, 1D barcode and 16-digit alpha-numeric code all need to match and will be unique to each individual label