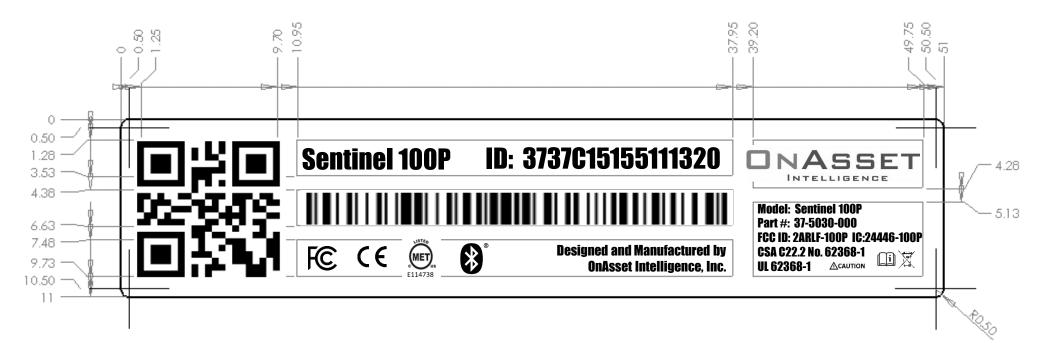

# Part Number 37-3033-000: Artwork

- All text black & white
- All text Impact font
- Dimensions added for rough idea of vertical alignment
  OK for final artwork to vary slightly from what is represented here

Note: QR code, 1D barcode and 16-digit alpha-numeric code all need to match and will be unique to each individual label