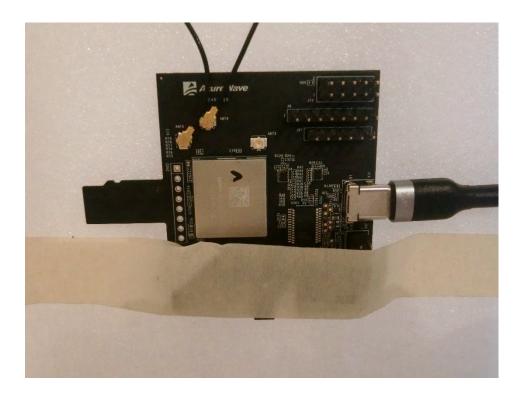

## 1. Photographs of Conducted Emissions Test Configuration

Test Mode: Mode 1

**FRONT VIEW** 

**REAR VIEW** 

Page No. : 1 of 8

**CLOSE-UP VIEW** 

Page No. : 2 of 8

## 2. Photographs of Radiated Emissions Test Configuration

Test Configuration: 30MHz~1GHz / Test Mode: Mode 3

**FRONT VIEW** 

**REAR VIEW** 

Page No. : 3 of 8

Report No. : FR2O0714AC

**CLOSE-UP VIEW** 

Page No. : 4 of 8

**Test Configuration: Above 1GHz** 

**Test Mode: Mode 1** 

**FRONT VIEW** 

**REAR VIEW** 

Page No. : 5 of 8

**CLOSE-UP VIEW** 

Page No. : 6 of 8

**Test Mode: Mode 2** 

**FRONT VIEW** 

**REAR VIEW** 

Page No. : 7 of 8

Report No. : FR2O0714AC

**CLOSE-UP VIEW** 

——THE END———

Page No. : 8 of 8