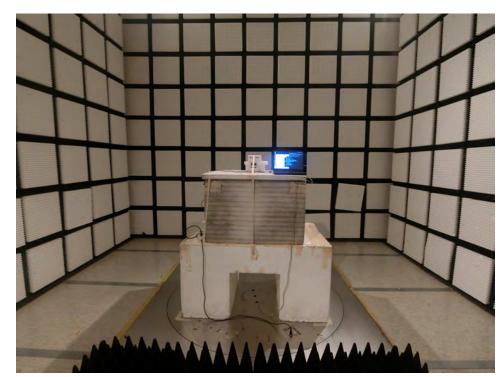

## 2. Photographs of Radiated Emissions Test Configuration

Test Configuration: 30MHz~1GHz / Test Mode: Mode 3

**FRONT VIEW** 

**REAR VIEW** 

Page No. : 3 of 8

Report No. : FR2O0714AC

**CLOSE-UP VIEW** 

Page No. : 4 of 8