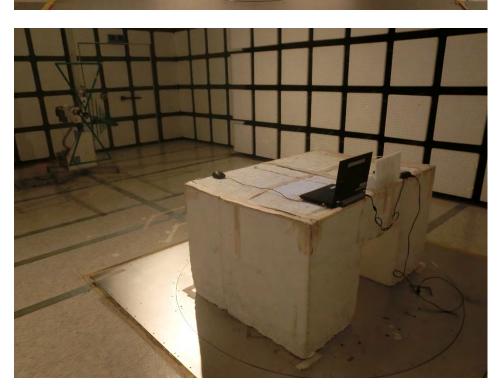

## 1. Photographs of Conducted Emissions Test Configuration

Test Mode: Mode 1

**FRONT VIEW** 

**REAR VIEW** 

Page No. : 1 of 8

**CLOSE-UP VIEW** 

Page No. : 2 of 8