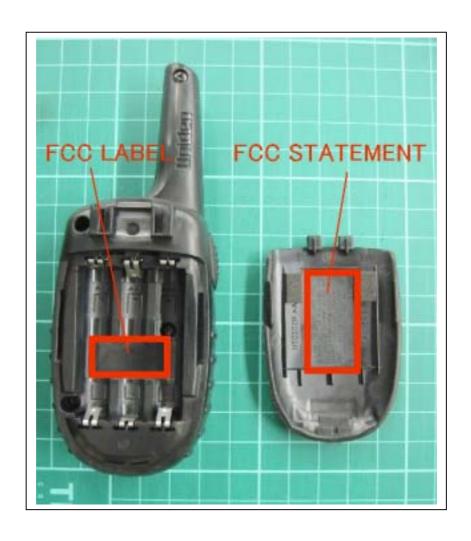

## ID Label/Location Info

## 1) Equipment Identification Label

The FCC Label complies with the section 2.925(d) of the FCC Rules and will be permanently affixed to the equipment.

1) Rating label: 32 mm (W)  $\times$  7.2 mm (H)

| MODEL: GMR535(XX)    | FCC ID: AMWUTO20 |
|----------------------|------------------|
| SERIAL NO;           | MADE IN<br>CHINA |
| UNIDEN AMERICA CORP. | IC: 513C-UT020   |

2) STATEMENT label: 28 mm (W) x 20 mm (H)

THIS DEVICE COMPLIES WITH PART 15 OF THE FCC RULES. OPERATION IS SUBJECT TO THE FOLLOWING TWO CONDITIONS: (1) THIS DEVICE MAY NOT CAUSE HARMFUL INTERFERENCE, AND (2) THIS DEVICE MUST ACCEPT ANY INTERFERENCE RECEIVED, INCLUDING INTERFERENCE THAT MAY CAUSE UNDESIRED OPERATION