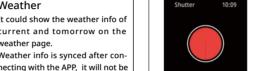

# USER MANUAL SMART BRACELET

## Charging and Active

Downloading the App

Scan QR Code and Download



To charge your device, plug the charging cable into th adapter or USB port on your computer.



Menue

Open the App and set up your profile

Go to the 「Device」, Click 「Add a Dev

oose your device on the scanning

## Use the Touch Screen Smart Watch Features



You also could tap on the page to tart measuring heart rate.

## Smart Watch Features







## Smart Watch Features Smart Watch Features

**Blood Pressure Test** 

SpO2 measured data of the las







# Smart Watch Features





# Smart Watch Features

Other features include stopwatch alarm, timer, brightness, mute on/off

theater mode, factory reset, power off

page to start timing, and tap th



Smart Watch Features

Remind to Drink

Smart Watch Features

## ou to make a relax after 1 h

few seconds



Getting to Know Your Device General Info & Specifications

you bought the product.