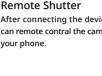

# USER MANUAL SMART BRACELET

## Charging and Active

Downloading the App

Scan QR Code and Download



To charge your device, plug the charging cable into th adapter or USB port on your computer.



Menue

Open the App and set up your profile

Go to the 「Device」, Click 「Add a Dev

oose your device on the scanning

## Use the Touch Screen Smart Watch Features



You also could tap on the page to tart measuring heart rate.

## Smart Watch Features







## Smart Watch Features Smart Watch Features

**Blood Pressure Test** 

SpO2 measured data of the las







# Smart Watch Features





# Smart Watch Features

Other features include stopwatch alarm, timer, brightness, mute on/off

theater mode, factory reset, power off

page to start timing, and tap th



Smart Watch Features

Remind to Drink

Smart Watch Features

## ou to make a relax after 1 h

few seconds



Getting to Know Your Device General Info & Specifications

you bought the product.