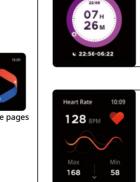

## Use the Touch Screen Smart Watch Features

You also could tap on the page to tart measuring heart rate.

## Smart Watch Features Smart Watch Features

**Blood Pressure Test** 

SpO2 measured data of the las