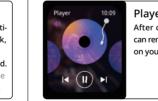

## Smart Watch Features Smart Watch Features

**Blood Pressure Test** 

SpO2 measured data of the las