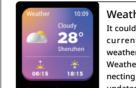

# USER MANUAL SMART BRACELET

## Charging and Active

Downloading the App

Scan QR Code and Download



To charge your device, plug the charging cable into th adapter or USB port on your computer.



Menue

Open the App and set up your profile

Go to the 「Device」, Click 「Add a Dev

oose your device on the scanning

## Use the Touch Screen Smart Watch Features



You also could tap on the page to tart measuring heart rate.

## Smart Watch Features







## Smart Watch Features Smart Watch Features

**Blood Pressure Test** 

SpO2 measured data of the las







# Smart Watch Features





# Smart Watch Features

Other features include stopwatch alarm, timer, brightness, mute on/off

theater mode, factory reset, power off

page to start timing, and tap th



Smart Watch Features

Remind to Drink

Smart Watch Features

## ou to make a relax after 1 h

few seconds



Getting to Know Your Device General Info & Specifications

you bought the product.