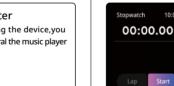

# Smart Watch Features

Other features include stopwatch alarm, timer, brightness, mute on/off

theater mode, factory reset, power off

page to start timing, and tap th

Smart Watch Features

Remind to Drink

Smart Watch Features