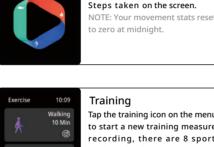

# Smart Watch Features

Other features include stopwatch alarm, timer, brightness, mute on/off

theater mode, factory reset, power off

page to start timing, and tap th

Smart Watch Features

Remind to Drink

Smart Watch Features