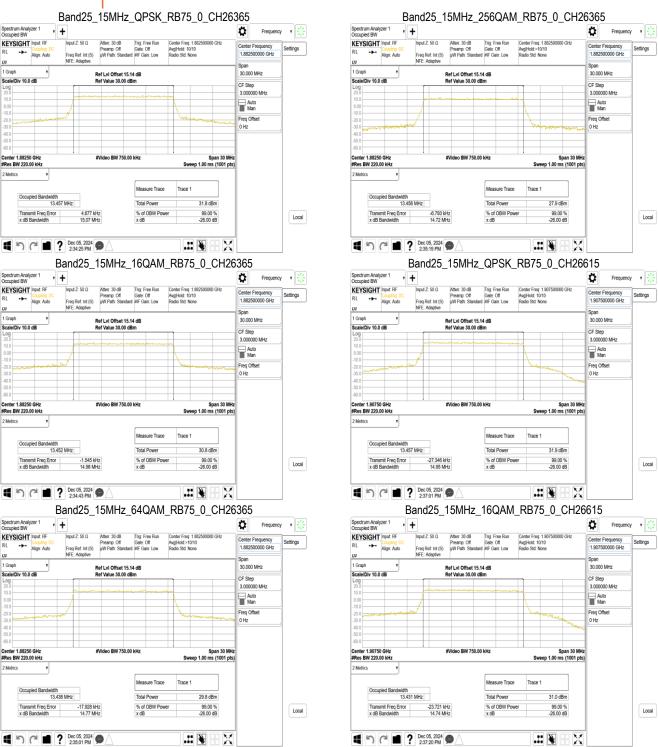

SGS Taiwan Ltd.

No.134,Wu Kung Road, New Taipei Industrial Park, Wuku District, New Taipei City, Taiwan/新北市五股區新北產業園區五工路 134 號 f (886-2) 2298-0488

■ ? Dec 05, 2024 ● 4:13:03 PM

1 5 C 1 ? Dec 05, 2024 9

Page: 141 of 383

## Band26-Part90s\_3MHz\_256QAM\_RB15\_0\_CH26740 Band26-Part90s 3MHz QPSK RB15 0 CH26740 Frequency v ٥ Ö Input Z: 50 Ω Atten: 30 dB Trig: Free Run Preamp: Off Gate: Off WW Path: Standard ##F Gain: Low NFE: Adantive Atten: 30 dB Trig: Free Run Preamp: Off Gate: Off µW Path: Standard #IF Gain: Low KEYSIGHT Input: RF KEYSIGHT Input: RF Center Frequency 819.000000 MHz Settings Settings 819.000000 MH 1 Graph 1 Graph Scale/Div 10.0 dB Coale/Div 10 0 dB CF Step 450.000 kHz CF Step 450.000 kHz Auto Man Auto Man Freq Offset 0 Hz Freq Offset 0 Hz #Video BW 130.00 kHz Span 4.5 MH #Video BW 130.00 kHz Span 4.5 Mi Occupied Bandwi Occupied Bandwi width 2.6927 MHz 2.6970 MHz Total Power 31.4 dBm Total Power 27.4 dBm Transmit Freq Error x dB Bandwidth Transmit Freq Error x dB Bandwidth % of OBW Power x dB % of OBW Power x dB 99.00 % -26.00 dB Local Local ■ ? Dec 05, 2024 ● 4:14:26 PM ■ ? Dec 05, 2024 ● 4:15:33 PM Band26-Part90s\_3MHz\_16QAM\_RB15\_0\_CH26740 Band26-Part90s\_3MHz\_QPSK\_RB15\_0\_CH26775 Frequency • Frequency • ٥ ٥ Input Z: 50 Ω Atton: 30 dB Preamp. Off Gale: Off Freq Rof. Int (S) WP Path: Standard #IF Gain: Low Input Z: 50 Ω Aften: 30 dB Trig: Free Run Preamp: Off Gale: Off WW Paffix Standard #IF Gain: Low NFE: Adaptive KEYSIGHT Input: RF KEYSIGHT Input: RF Center Frequency 819.000000 MHz Center Frequency 822.500000 MHz Settings Settings 1 Graph 4 5000 MH 1 Graph 4 5000 MH Scale/Div 10 0 dB Scale/Div 10 0 dB Auto Man Freq Offse 0 Hz Freq Offset 0 Hz #Video BW 130.00 kHz Span 4.5 MH #Video BW 130.00 kHz Span 4.5 MH Measure Trace Measure Trace Occupied Bandwidth 2.6883 MHz Occupied Bandwidth 2.6919 MHz Total Power 30.4 dBm Total Power 31.4 dBm Transmit Freq Error Transmit Freq Error x dB Bandwidth % of OBW Power x dB % of OBW Power x dB Local 102 Hz 3.038 MHz Local .:: 🕦 🖁 💢 1 9 Pec 05, 2024 PM 1 9 Pec 05, 2024 Pec 05, 2024 Pec 05, 2024 Band26-Part90s\_3MHz\_64QAM\_RB15\_0\_CH26740 Band26-Part90s\_3MHz\_16QAM\_RB15\_0\_CH26775 Frequency v Frequency v Ö Ö Input Z: 50 Ω Atten: 30 dB Trig: Free Run Preamp: Off Gale: Off WW Path: Standard HIF Gain: Low Input Z: 50 Ω Atten: 30 dB Trig: Free Run Preamp: Off Gate: Off Freq Rof: Int (S) μW Path: Standard #IF Gain: Low KEYSIGHT Input: RF KEYSIGHT Input: RF Settings Settings 819.000000 MH 822.500000 MHz 1 Graph 4 5000 MHz 1 Graph 4 5000 MHz Scale/Div 10.0 dR Scale/Div 10 0 dB Auto Man Auto Man Span 4.5 MHz Sweep 7.53 ms (1001 pts) Span 4.5 MHz Sweep 7.53 ms (1001 pts) Measure Trace Trace 1 Measure Trace Trace 1 Occupied Bandwidth 2.7001 MHz Occupied Bandwidth 2.6927 MHz Total Powe 29.4 dBm Total Power 30.4 dBm Transmit Freq Error % of OBW Power x dB % of OBW Power x dB Transmit Freq Error x dB Bandwidth Local Local