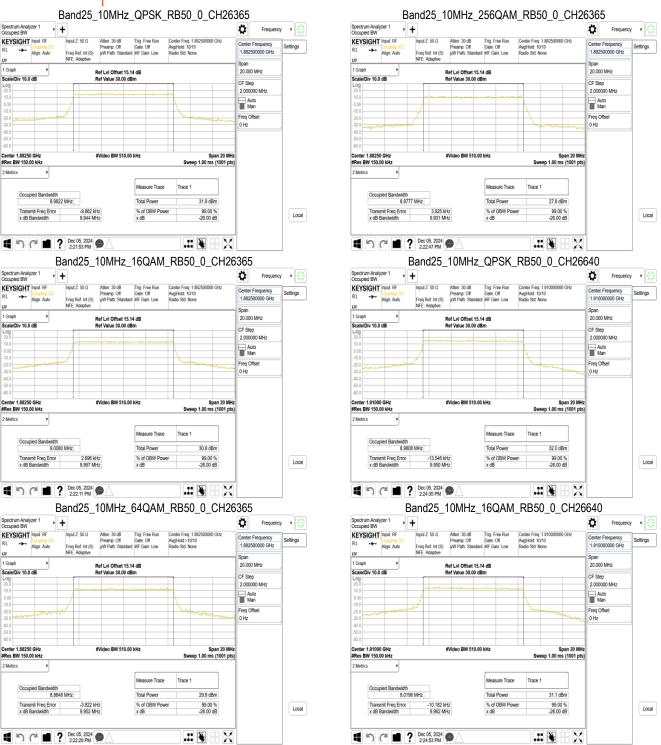

SGS Taiwan Ltd.

No.134,Wu Kung Road, New Taipei Industrial Park, Wuku District, New Taipei City, Taiwan/新北市五股區新北產業園區五工路 134 號 f (886-2) 2298-0488

■ ? Dec 05, 2024 ● 4:13:03 PM

1 5 C 1 ? Dec 05, 2024 9

Page: 141 of 383

## Band26-Part90s\_3MHz\_256QAM\_RB15\_0\_CH26740 Band26-Part90s 3MHz QPSK RB15 0 CH26740 Frequency v ٥ Ö Input Z: 50 Ω Atten: 30 dB Trig: Free Run Preamp: Off Gate: Off WW Path: Standard ##F Gain: Low NFE: Adantive Atten: 30 dB Trig: Free Run Preamp: Off Gate: Off µW Path: Standard #IF Gain: Low KEYSIGHT Input: RF KEYSIGHT Input: RF Center Frequency 819.000000 MHz Settings Settings 819.000000 MH 1 Graph 1 Graph Scale/Div 10.0 dB Coale/Div 10 0 dB CF Step 450.000 kHz CF Step 450.000 kHz Auto Man Auto Man Freq Offset 0 Hz Freq Offset 0 Hz #Video BW 130.00 kHz Span 4.5 MH #Video BW 130.00 kHz Span 4.5 Mi Occupied Bandwi Occupied Bandwi width 2.6927 MHz 2.6970 MHz Total Power 31.4 dBm Total Power 27.4 dBm Transmit Freq Error x dB Bandwidth Transmit Freq Error x dB Bandwidth % of OBW Power x dB % of OBW Power x dB 99.00 % -26.00 dB Local Local ■ ? Dec 05, 2024 ● 4:14:26 PM ■ ? Dec 05, 2024 ● 4:15:33 PM Band26-Part90s\_3MHz\_16QAM\_RB15\_0\_CH26740 Band26-Part90s\_3MHz\_QPSK\_RB15\_0\_CH26775 Frequency • Frequency • ٥ ٥ Input Z: 50 Ω Atton: 30 dB Preamp. Off Gale: Off Freq Rof. Int (S) WP Path: Standard #IF Gain: Low Input Z: 50 Ω Aften: 30 dB Trig: Free Run Preamp: Off Gale: Off WW Paffix Standard #IF Gain: Low NFE: Adaptive KEYSIGHT Input: RF KEYSIGHT Input: RF Center Frequency 819.000000 MHz Center Frequency 822.500000 MHz Settings Settings 1 Graph 4 5000 MH 1 Graph 4 5000 MH Scale/Div 10 0 dB Scale/Div 10 0 dB Auto Man Freq Offse 0 Hz Freq Offset 0 Hz #Video BW 130.00 kHz Span 4.5 MH #Video BW 130.00 kHz Span 4.5 MH Measure Trace Measure Trace Occupied Bandwidth 2.6883 MHz Occupied Bandwidth 2.6919 MHz Total Power 30.4 dBm Total Power 31.4 dBm Transmit Freq Error Transmit Freq Error x dB Bandwidth % of OBW Power x dB % of OBW Power x dB Local 102 Hz 3.038 MHz Local .:: 🕦 🖁 💢 1 9 Pec 05, 2024 PM 1 9 Pec 05, 2024 Pec 05, 2024 Pec 05, 2024 Band26-Part90s\_3MHz\_64QAM\_RB15\_0\_CH26740 Band26-Part90s\_3MHz\_16QAM\_RB15\_0\_CH26775 Frequency v Frequency v Ö Ö Input Z: 50 Ω Atten: 30 dB Trig: Free Run Preamp: Off Gale: Off WW Path: Standard HIF Gain: Low Input Z: 50 Ω Atten: 30 dB Trig: Free Run Preamp: Off Gate: Off Freq Rof: Int (S) μW Path: Standard #IF Gain: Low KEYSIGHT Input: RF KEYSIGHT Input: RF Settings Settings 819.000000 MH 822.500000 MHz 1 Graph 4 5000 MHz 1 Graph 4 5000 MHz Scale/Div 10.0 dR Scale/Div 10 0 dB Auto Man Auto Man Span 4.5 MHz Sweep 7.53 ms (1001 pts) Span 4.5 MHz Sweep 7.53 ms (1001 pts) Measure Trace Trace 1 Measure Trace Trace 1 Occupied Bandwidth 2.7001 MHz Occupied Bandwidth 2.6927 MHz Total Powe 29.4 dBm Total Power 30.4 dBm Transmit Freq Error % of OBW Power x dB % of OBW Power x dB Transmit Freq Error x dB Bandwidth Local Local