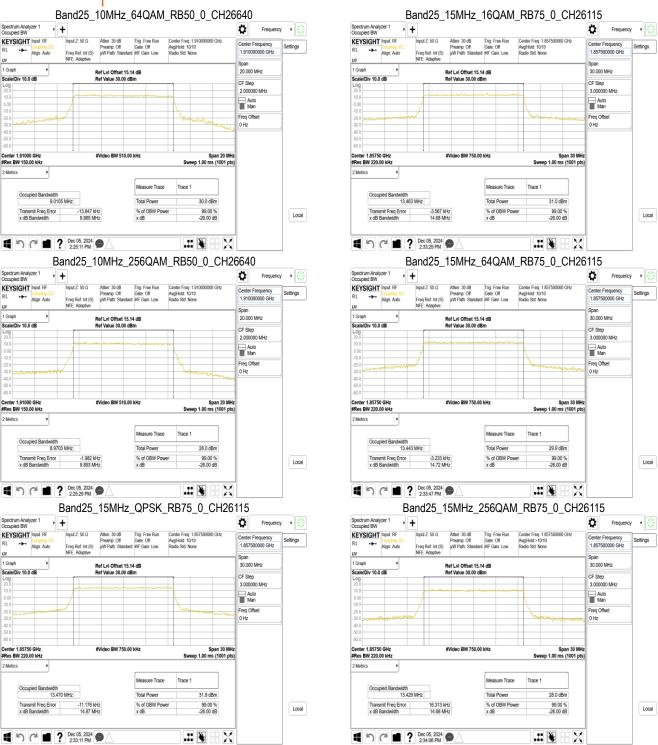

SGS Taiwan Ltd.

No.134,Wu Kung Road, New Taipei Industrial Park, Wuku District, New Taipei City, Taiwan/新北市五股區新北產業園區五工路 134 號 f (886-2) 2298-0488

■ ? Dec 05, 2024 ● 4:13:03 PM

1 5 C 1 ? Dec 05, 2024 9

Page: 141 of 383

## Band26-Part90s\_3MHz\_256QAM\_RB15\_0\_CH26740 Band26-Part90s 3MHz QPSK RB15 0 CH26740 Frequency v ٥ Ö Input Z: 50 Ω Atten: 30 dB Trig: Free Run Preamp: Off Gate: Off WW Path: Standard ##F Gain: Low NFE: Adantive Atten: 30 dB Trig: Free Run Preamp: Off Gate: Off µW Path: Standard #IF Gain: Low KEYSIGHT Input: RF KEYSIGHT Input: RF Center Frequency 819.000000 MHz Settings Settings 819.000000 MH 1 Graph 1 Graph Scale/Div 10.0 dB Coale/Div 10 0 dB CF Step 450.000 kHz CF Step 450.000 kHz Auto Man Auto Man Freq Offset 0 Hz Freq Offset 0 Hz #Video BW 130.00 kHz Span 4.5 MH #Video BW 130.00 kHz Span 4.5 Mi Occupied Bandwi Occupied Bandwi width 2.6927 MHz 2.6970 MHz Total Power 31.4 dBm Total Power 27.4 dBm Transmit Freq Error x dB Bandwidth Transmit Freq Error x dB Bandwidth % of OBW Power x dB % of OBW Power x dB 99.00 % -26.00 dB Local Local ■ ? Dec 05, 2024 ● 4:14:26 PM ■ ? Dec 05, 2024 ● 4:15:33 PM Band26-Part90s\_3MHz\_16QAM\_RB15\_0\_CH26740 Band26-Part90s\_3MHz\_QPSK\_RB15\_0\_CH26775 Frequency • Frequency • ٥ ٥ Input Z: 50 Ω Atton: 30 dB Preamp. Off Gale: Off Freq Rof. Int (S) WP Path: Standard #IF Gain: Low Input Z: 50 Ω Aften: 30 dB Trig: Free Run Preamp: Off Gale: Off WW Paffix Standard #IF Gain: Low NFE: Adaptive KEYSIGHT Input: RF KEYSIGHT Input: RF Center Frequency 819.000000 MHz Center Frequency 822.500000 MHz Settings Settings 1 Graph 4 5000 MH 1 Graph 4 5000 MH Scale/Div 10 0 dB Scale/Div 10 0 dB Auto Man Freq Offse 0 Hz Freq Offset 0 Hz #Video BW 130.00 kHz Span 4.5 MH #Video BW 130.00 kHz Span 4.5 MH Measure Trace Measure Trace Occupied Bandwidth 2.6883 MHz Occupied Bandwidth 2.6919 MHz Total Power 30.4 dBm Total Power 31.4 dBm Transmit Freq Error Transmit Freq Error x dB Bandwidth % of OBW Power x dB % of OBW Power x dB Local 102 Hz 3.038 MHz Local .:: 🕦 🖁 💢 1 9 Pec 05, 2024 PM 1 9 Pec 05, 2024 Pec 05, 2024 Pec 05, 2024 Band26-Part90s\_3MHz\_64QAM\_RB15\_0\_CH26740 Band26-Part90s\_3MHz\_16QAM\_RB15\_0\_CH26775 Frequency v Frequency v Ö Ö Input Z: 50 Ω Atten: 30 dB Trig: Free Run Preamp: Off Gale: Off WW Path: Standard HIF Gain: Low Input Z: 50 Ω Atten: 30 dB Trig: Free Run Preamp: Off Gate: Off Freq Rof: Int (S) μW Path: Standard #IF Gain: Low KEYSIGHT Input: RF KEYSIGHT Input: RF Settings Settings 819.000000 MH 822.500000 MHz 1 Graph 4 5000 MHz 1 Graph 4 5000 MHz Scale/Div 10.0 dR Scale/Div 10 0 dB Auto Man Auto Man Span 4.5 MHz Sweep 7.53 ms (1001 pts) Span 4.5 MHz Sweep 7.53 ms (1001 pts) Measure Trace Trace 1 Measure Trace Trace 1 Occupied Bandwidth 2.7001 MHz Occupied Bandwidth 2.6927 MHz Total Powe 29.4 dBm Total Power 30.4 dBm Transmit Freq Error % of OBW Power x dB % of OBW Power x dB Transmit Freq Error x dB Bandwidth Local Local