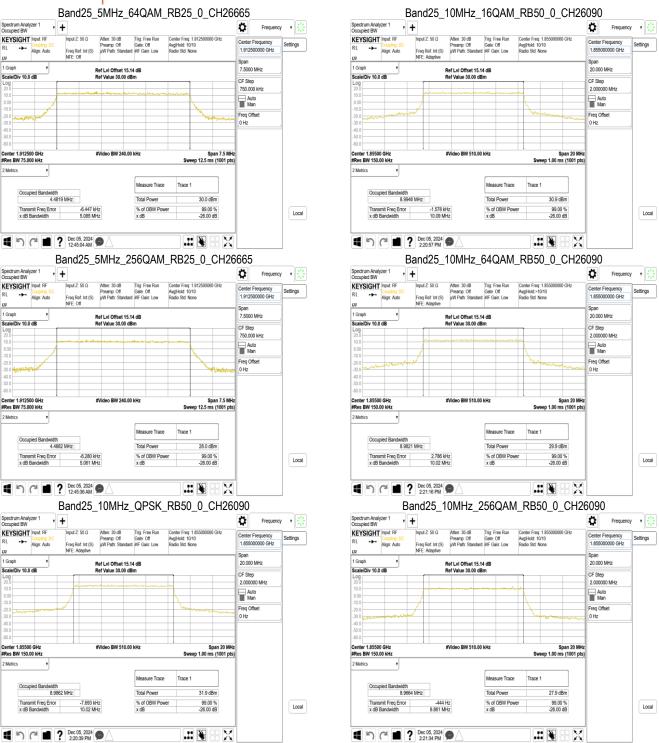

SGS Taiwan Ltd.

No.134,Wu Kung Road, New Taipei Industrial Park, Wuku District, New Taipei City, Taiwan/新北市五股區新北產業園區五工路 134 號 f (886-2) 2298-0488

■ ? Dec 05, 2024 ● 4:13:03 PM

1 5 C 1 ? Dec 05, 2024 9

Page: 141 of 383

## Band26-Part90s\_3MHz\_256QAM\_RB15\_0\_CH26740 Band26-Part90s 3MHz QPSK RB15 0 CH26740 Frequency v ٥ Ö Input Z: 50 Ω Atten: 30 dB Trig: Free Run Preamp: Off Gate: Off WW Path: Standard ##F Gain: Low NFE: Adantive Atten: 30 dB Trig: Free Run Preamp: Off Gate: Off µW Path: Standard #IF Gain: Low KEYSIGHT Input: RF KEYSIGHT Input: RF Center Frequency 819.000000 MHz Settings Settings 819.000000 MH 1 Graph 1 Graph Scale/Div 10.0 dB Coale/Div 10 0 dB CF Step 450.000 kHz CF Step 450.000 kHz Auto Man Auto Man Freq Offset 0 Hz Freq Offset 0 Hz #Video BW 130.00 kHz Span 4.5 MH #Video BW 130.00 kHz Span 4.5 Mi Occupied Bandwi Occupied Bandwi width 2.6927 MHz 2.6970 MHz Total Power 31.4 dBm Total Power 27.4 dBm Transmit Freq Error x dB Bandwidth Transmit Freq Error x dB Bandwidth % of OBW Power x dB % of OBW Power x dB 99.00 % -26.00 dB Local Local ■ ? Dec 05, 2024 ● 4:14:26 PM ■ ? Dec 05, 2024 ● 4:15:33 PM Band26-Part90s\_3MHz\_16QAM\_RB15\_0\_CH26740 Band26-Part90s\_3MHz\_QPSK\_RB15\_0\_CH26775 Frequency • Frequency • ٥ ٥ Input Z: 50 Ω Atton: 30 dB Preamp. Off Gale: Off Freq Rof. Int (S) WP Path: Standard #IF Gain: Low Input Z: 50 Ω Aften: 30 dB Trig: Free Run Preamp: Off Gale: Off WW Paffix Standard #IF Gain: Low NFE: Adaptive KEYSIGHT Input: RF KEYSIGHT Input: RF Center Frequency 819.000000 MHz Center Frequency 822.500000 MHz Settings Settings 1 Graph 4 5000 MH 1 Graph 4 5000 MH Scale/Div 10 0 dB Scale/Div 10 0 dB Auto Man Freq Offse 0 Hz Freq Offset 0 Hz #Video BW 130.00 kHz Span 4.5 MH #Video BW 130.00 kHz Span 4.5 MH Measure Trace Measure Trace Occupied Bandwidth 2.6883 MHz Occupied Bandwidth 2.6919 MHz Total Power 30.4 dBm Total Power 31.4 dBm Transmit Freq Error Transmit Freq Error x dB Bandwidth % of OBW Power x dB % of OBW Power x dB Local 102 Hz 3.038 MHz Local .:: 🕦 🖁 💢 1 9 Pec 05, 2024 PM 1 9 Pec 05, 2024 Pec 05, 2024 Pec 05, 2024 Band26-Part90s\_3MHz\_64QAM\_RB15\_0\_CH26740 Band26-Part90s\_3MHz\_16QAM\_RB15\_0\_CH26775 Frequency v Frequency v Ö Ö Input Z: 50 Ω Atten: 30 dB Trig: Free Run Preamp: Off Gale: Off WW Path: Standard HIF Gain: Low Input Z: 50 Ω Atten: 30 dB Trig: Free Run Preamp: Off Gate: Off Freq Rof: Int (S) μW Path: Standard #IF Gain: Low KEYSIGHT Input: RF KEYSIGHT Input: RF Settings Settings 819.000000 MH 822.500000 MHz 1 Graph 4 5000 MHz 1 Graph 4 5000 MHz Scale/Div 10.0 dR Scale/Div 10 0 dB Auto Man Auto Man Span 4.5 MHz Sweep 7.53 ms (1001 pts) Span 4.5 MHz Sweep 7.53 ms (1001 pts) Measure Trace Trace 1 Measure Trace Trace 1 Occupied Bandwidth 2.7001 MHz Occupied Bandwidth 2.6927 MHz Total Powe 29.4 dBm Total Power 30.4 dBm Transmit Freq Error % of OBW Power x dB % of OBW Power x dB Transmit Freq Error x dB Bandwidth Local Local