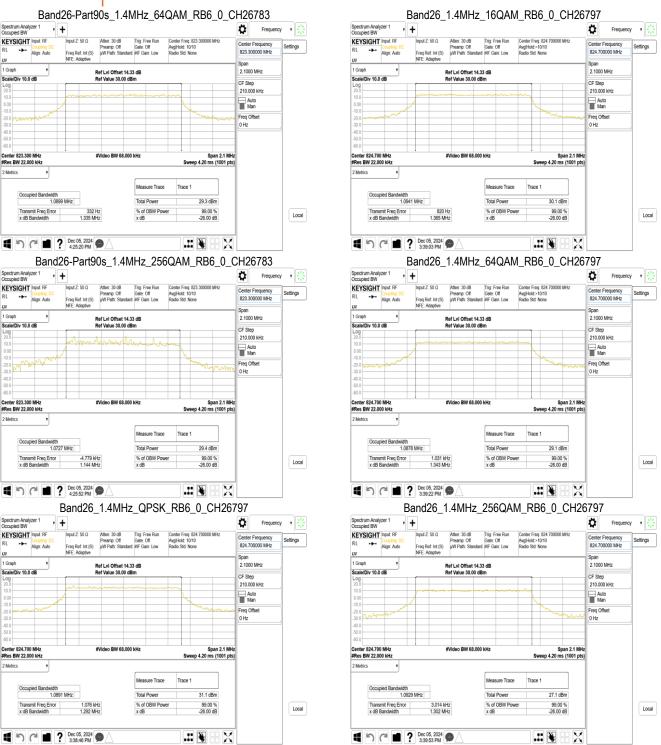

## Band26-Part90s\_3MHz\_256QAM\_RB15\_0\_CH26740 Band26-Part90s 3MHz QPSK RB15 0 CH26740 Frequency v ٥ Ö Input Z: 50 Ω Atten: 30 dB Trig: Free Run Preamp: Off Gate: Off WW Path: Standard ##F Gain: Low NFE: Adantive Atten: 30 dB Trig: Free Run Preamp: Off Gate: Off µW Path: Standard #IF Gain: Low KEYSIGHT Input: RF KEYSIGHT Input: RF Center Frequency 819.000000 MHz Settings Settings 819.000000 MH 1 Graph 1 Graph Scale/Div 10.0 dB Coale/Div 10 0 dB CF Step 450.000 kHz CF Step 450.000 kHz Auto Man Auto Man Freq Offset 0 Hz Freq Offset 0 Hz #Video BW 130.00 kHz Span 4.5 MH #Video BW 130.00 kHz Span 4.5 Mi Occupied Bandwi Occupied Bandwi width 2.6927 MHz 2.6970 MHz Total Power 31.4 dBm Total Power 27.4 dBm Transmit Freq Error x dB Bandwidth Transmit Freq Error x dB Bandwidth % of OBW Power x dB % of OBW Power x dB 99.00 % -26.00 dB Local Local ■ ? Dec 05, 2024 ● 4:14:26 PM ■ ? Dec 05, 2024 ● 4:15:33 PM Band26-Part90s\_3MHz\_16QAM\_RB15\_0\_CH26740 Band26-Part90s\_3MHz\_QPSK\_RB15\_0\_CH26775 Frequency • Frequency • ٥ ٥ Input Z: 50 Ω Atton: 30 dB Preamp. Off Gale: Off Freq Rof. Int (S) WP Path: Standard #IF Gain: Low Input Z: 50 Ω Aften: 30 dB Trig: Free Run Preamp: Off Gale: Off WW Paffix Standard #IF Gain: Low NFE: Adaptive KEYSIGHT Input: RF KEYSIGHT Input: RF Center Frequency 819.000000 MHz Center Frequency 822.500000 MHz Settings Settings 1 Graph 4 5000 MH 1 Graph 4 5000 MH Scale/Div 10 0 dB Scale/Div 10 0 dB Auto Man Freq Offse 0 Hz Freq Offset 0 Hz #Video BW 130.00 kHz Span 4.5 MH #Video BW 130.00 kHz Span 4.5 MH Measure Trace Measure Trace Occupied Bandwidth 2.6883 MHz Occupied Bandwidth 2.6919 MHz Total Power 30.4 dBm Total Power 31.4 dBm Transmit Freq Error Transmit Freq Error x dB Bandwidth % of OBW Power x dB % of OBW Power x dB Local 102 Hz 3.038 MHz Local .:: 🕦 🖁 💢 1 9 Pec 05, 2024 PM 1 9 Pec 05, 2024 Pec 05, 2024 Pec 05, 2024 Band26-Part90s\_3MHz\_64QAM\_RB15\_0\_CH26740 Band26-Part90s\_3MHz\_16QAM\_RB15\_0\_CH26775 Frequency v Frequency v Ö Ö Input Z: 50 Ω Atten: 30 dB Trig: Free Run Preamp: Off Gale: Off WW Path: Standard HIF Gain: Low Input Z: 50 Ω Atten: 30 dB Trig: Free Run Preamp: Off Gate: Off Freq Rof: Int (S) μW Path: Standard #IF Gain: Low KEYSIGHT Input: RF KEYSIGHT Input: RF Settings Settings 819.000000 MH 822.500000 MHz 1 Graph 4 5000 MHz 1 Graph 4 5000 MHz Scale/Div 10.0 dR Scale/Div 10 0 dB Auto Man Auto Man Span 4.5 MHz Sweep 7.53 ms (1001 pts) Span 4.5 MHz Sweep 7.53 ms (1001 pts) Measure Trace Trace 1 Measure Trace Trace 1 Occupied Bandwidth 2.7001 MHz Occupied Bandwidth 2.6927 MHz Total Powe 29.4 dBm Total Power 30.4 dBm Transmit Freq Error % of OBW Power x dB % of OBW Power x dB Transmit Freq Error x dB Bandwidth Local Local