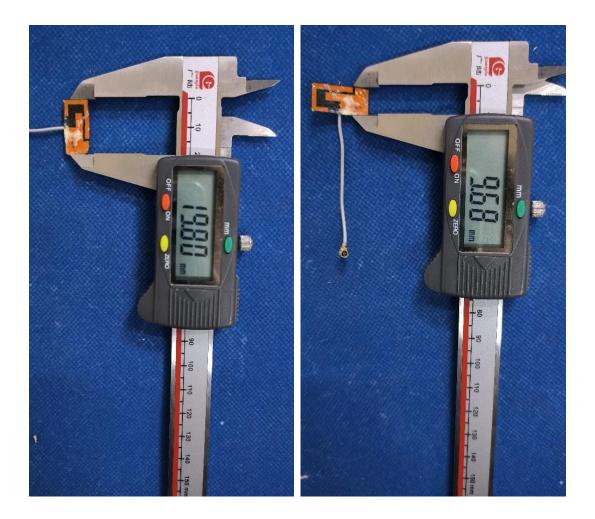

### 2. Antenna Photo:

Length: 19.80mm Width: 9.68mm

- 3. Test Equipment & Conditions
- 3.1 Test instrument

VSWR is tested using Agilent E5071B connected to

a hand mechanism, and the status is free space.