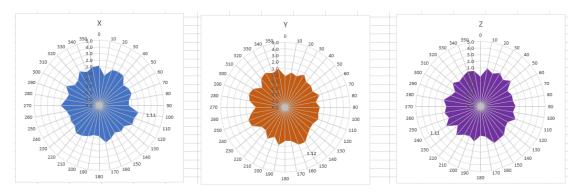

|
|-----------------|----------------------|
| Model           | HOUND H210R          |
| Frequency range | 2400-2500MHz         |
| Manufacturer    | Pangao Photoelectric |
| ANT Peak Gain   | 1.12 dBi             |

### 2. Antenna Photo:

Length: 19.80mm Width: 9.68mm



- 3. Test Equipment & Conditions
- 3.1 Test instrument

VSWR is tested using Agilent E5071B connected to

a hand mechanism, and the status is free space.

#### 3.2 Test environment and methods

Dark room specifications: ETS-743 TD-SCDMA test equipment: StarPoint SP6010/Agilent 8960 LTE-TDD/FDD-SCDMA test equipment: StarPoint SP8011/CMW500 WCDMA/GSM/CDMA test equipment: Agilent 8960 Passive efficiency testing equipment: Agilent Technologies E5071B











### 4. Antenna Radiation Pattern

# 2400MHz



### 2450MHz



# 2500MHz