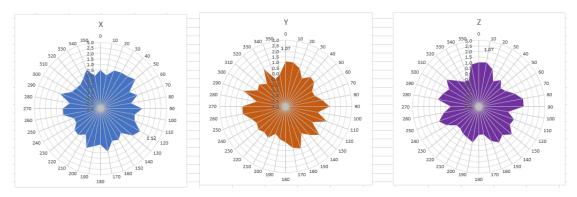

FA antenna         |
|-----------------|----------------------|
| Model           | HOUND H210R          |
| Frequency range | 2400-2500MHz         |
| Manufacturer    | Pangao Photoelectric |
| ANT Peak Gain   | 1.12 dBi             |

### 2. Antenna Photo:

Length: 19.80mm Width: 9.68mm



- 3. Test Equipment & Conditions
- 3.1 Test instrument

VSWR is tested using Agilent E5071B connected to

a hand mechanism, and the status is free space.

#### 3.2 Test environment and methods

Dark room specifications: ETS-743 TD-SCDMA test equipment: StarPoint SP6010/Agilent 8960 LTE-TDD/FDD-SCDMA test equipment: StarPoint SP8011/CMW500 WCDMA/GSM/CDMA test equipment: Agilent 8960 Passive efficiency testing equipment: Agilent Technologies E5071B











### 4. Antenna Radiation Pattern

# 2400MHz



### 2450MHz



# 2500MHz