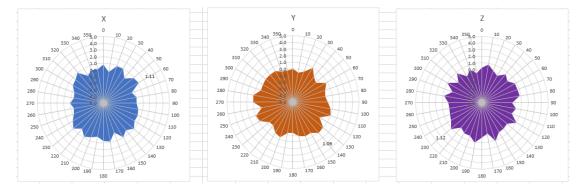

-----------|----------------------|
| Model           | HOUND H210R          |
| Frequency range | 2400-2500MHz         |
| Manufacturer    | Pangao Photoelectric |
| ANT Peak Gain   | 1.12 dBi             |

### 2. Antenna Photo:

Length: 19.80mm Width: 9.68mm



- 3. Test Equipment & Conditions
- 3.1 Test instrument

VSWR is tested using Agilent E5071B connected to

a hand mechanism, and the status is free space.

#### 3.2 Test environment and methods

Dark room specifications: ETS-743 TD-SCDMA test equipment: StarPoint SP6010/Agilent 8960 LTE-TDD/FDD-SCDMA test equipment: StarPoint SP8011/CMW500 WCDMA/GSM/CDMA test equipment: Agilent 8960 Passive efficiency testing equipment: Agilent Technologies E5071B











### 4. Antenna Radiation Pattern

# 2400MHz



### 2450MHz



# 2500MHz