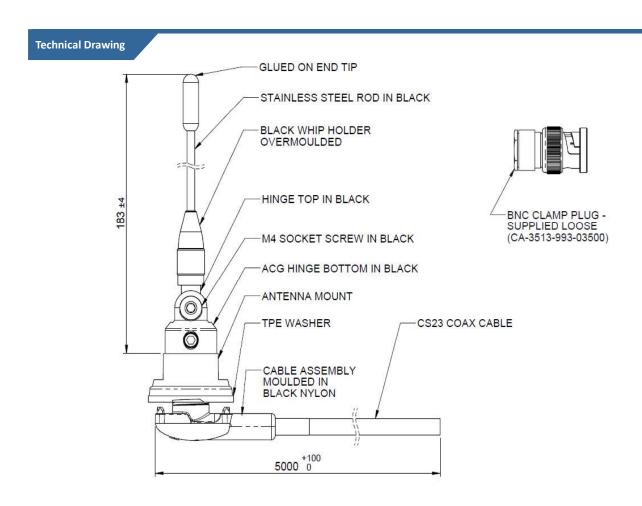

## 

| Part No.                   |             |                                         |
|----------------------------|-------------|-----------------------------------------|
|                            |             | SPR-09683                               |
| Electrical Data            |             |                                         |
| Frequency Range (MHz)      |             | 380-430                                 |
| VSWR (Typical)*            |             | <1.5:1                                  |
| Nominal Gain (isotropic)** |             | 2dBi                                    |
| Impedance                  |             | 50Ω                                     |
| Max Input Power (W)        |             | 50                                      |
| Mechanical Dat             | ta          |                                         |
| Dimensions<br>(mm)         | Whip Length | 183+/- 4 (7.2")                         |
|                            | Base Height | 15 (0.6")                               |
|                            | Diameter    | 28 (1.1")                               |
| Operating Temp (°C)        |             | -40° / +80°C (-40° / +176°f)            |
| Material                   |             | ABS, Polyamide, Brass & Stainless Steel |
| Colour                     |             | Black                                   |
| Cable Data                 |             |                                         |
| Cable Type                 |             | CS23 (RG58 c/u)                         |
| Diameter (mm)              |             | 5 (0.2")                                |
| Length (m)                 |             | 5 (17')                                 |
| Connector                  |             | BNC plug supplied loose                 |
|                            |             |                                         |

<sup>\*</sup>VSWR measured on an M8 on a 1m x1m (3.3' x 3.3') ground plane including 5m (17') cable.

<sup>\*\*</sup>Peak gain measured at the horizon not including cable loss.

Panorama Antennas Ltd

Frogmore, London, SW18 1HF, United Kingdom