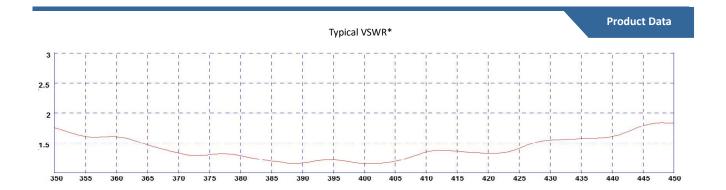

## 

| Part No.                   |             |                                         |
|----------------------------|-------------|-----------------------------------------|
|                            |             | SPR-09683                               |
| Electrical Data            |             |                                         |
| Frequency Range (MHz)      |             | 380-430                                 |
| VSWR (Typical)*            |             | <1.5:1                                  |
| Nominal Gain (isotropic)** |             | 2dBi                                    |
| Impedance                  |             | 50Ω                                     |
| Max Input Power (W)        |             | 50                                      |
| Mechanical Dat             | ta          |                                         |
| Dimensions<br>(mm)         | Whip Length | 183+/- 4 (7.2")                         |
|                            | Base Height | 15 (0.6")                               |
|                            | Diameter    | 28 (1.1")                               |
| Operating Temp (°C)        |             | -40° / +80°C (-40° / +176°f)            |
| Material                   |             | ABS, Polyamide, Brass & Stainless Steel |
| Colour                     |             | Black                                   |
| Cable Data                 |             |                                         |
| Cable Type                 |             | CS23 (RG58 c/u)                         |
| Diameter (mm)              |             | 5 (0.2")                                |
| Length (m)                 |             | 5 (17')                                 |
| Connector                  |             | BNC plug supplied loose                 |
|                            |             |                                         |

<sup>\*</sup>VSWR measured on an M8 on a 1m x1m (3.3' x 3.3') ground plane including 5m (17') cable.

<sup>\*\*</sup>Peak gain measured at the horizon not including cable loss.

Panorama Antennas Ltd

Frogmore, London, SW18 1HF, United Kingdom