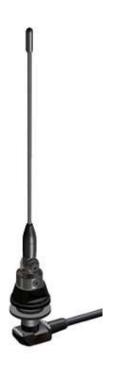

## 1/4 Wave Antenna 380-430MHz

310-00006 | SPR-09683

23/07/2018 v2

1/4 wave antenna
Panel mount base
Integrated low loss cable with BNC (m)

Constructed from high quality materials with a stainless steel whip this 1/4 wave antenna features a hinged base which can be used to flatten the antenna to a vehicle roof for low clearance scenarios like garages and car washes.

Supplied with a modular fitment the antenna can be mounted to the Panorama M8, MMR and other modular bases.