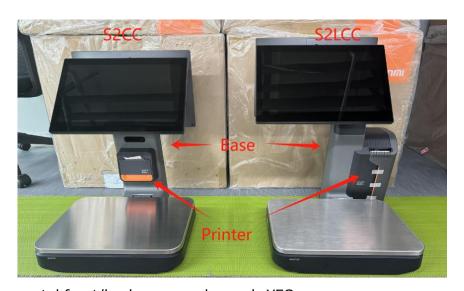

## **MECHANICAL MODIFICATIONS:**

| Product    | S2CC               | S2LCC              |
|------------|--------------------|--------------------|
| Туре       | 15.6"              | 15.6"              |
|            | 15.6"+15.6"        | 15.6"+15.6"        |
|            | 15.6"+10.1"        | N/A                |
| Difference | Base<br>58 Printer | Base<br>60 Printer |