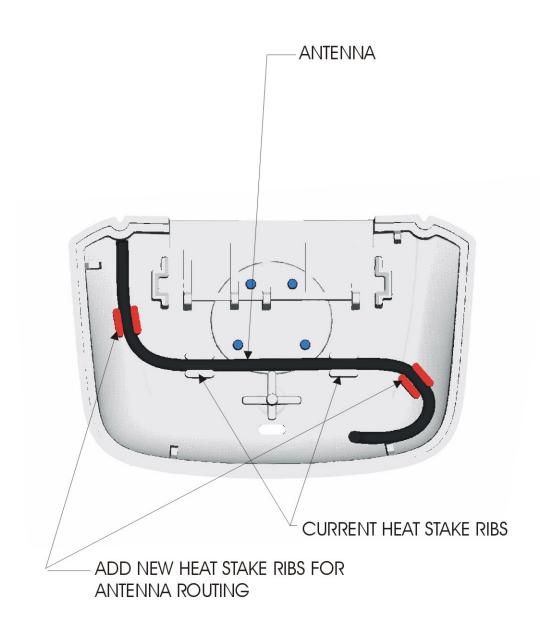

## Antenna Info - Ericsson Dongle

Per 15.203, the antenna included with the device is internal and permanently attached. It is not intended to be serviced by the customer and is, therefore, only replaceable by Logitech repair personnel.

Antenna Specification:

## **Antenna Cable Asembly:**



Manufacturer: CHI SHING

Part Number: Similar to Part Number: EWF-7034106-01

Preparation Instructions:

Step1: Cut the cable to the required Length = 60 mm +1-2mm Step2: strip the insulation of the center conductor: 2 mm Step3: Srip the outer insulation of the cable: 4 mm

Step3: Wrap the shield wires together to form a bundled single conductor

Step5: Solder the center conductor and the shield wires together to form a single conductor.

## ANTENNA ROUTING FOR ERICSSON