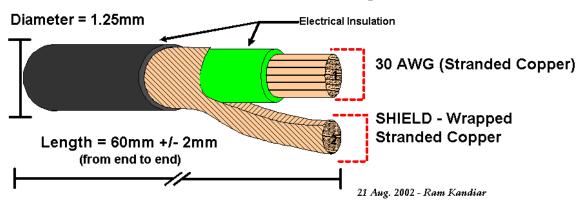

## **Antenna Cable Asembly:**

Manufacturer: CHI SHING

Part Number: Similar to Part Number: EWF-7034106-01

Preparation Instructions:

Step1: Cut the cable to the required Length = 60 mm +1-2mm Step2: strip the insulation of the center conductor: 2 mm Step3: Srip the outer insulation of the cable: 4 mm

Step3: Wrap the shield wires together to form a bundled single conductor

Step5: Solder the center conductor and the shield wires together to form a single conductor.