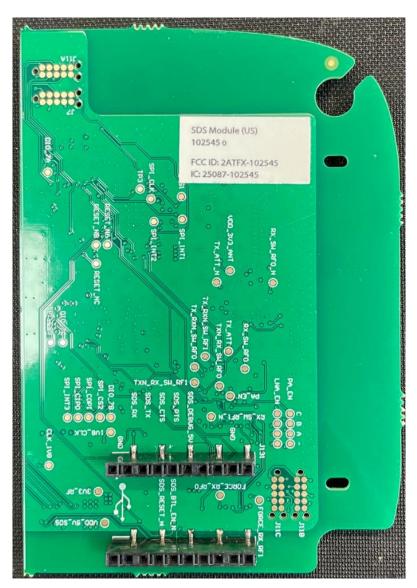

## 9) Labels

Figure 1: Picture of location of label on 102545

The FCC ID and IC are printed in >1 mm tall characters.

## SDS Module (US) 102545 0

## FCC ID: 2ATFX-102545 IC: 25087-102545

Figure 2: Picture of content of the label (part no. 102545)