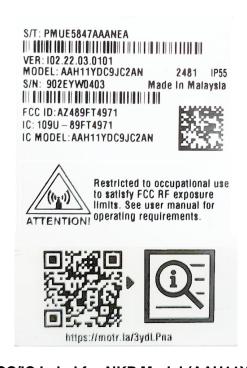

## **IDENTIFICATION LABEL**

(Pursuant to FCC Part 2.1033(c)(11), 2.1033(b)(7) and RSP 100 Annex C and Sec 3)

| LOCATION        |          |                                                                                                                                                                                                                       |
|-----------------|----------|-----------------------------------------------------------------------------------------------------------------------------------------------------------------------------------------------------------------------|
|                 | <u>X</u> | See the Attached Photograph or Sketch Bottom of the device Front of the device Back of the device Back of the device under Belt Clip In the Battery Compartment Electronic labeling: In the user manual (Section: XX) |
| <u>TYPE</u>     |          |                                                                                                                                                                                                                       |
|                 | <u>X</u> | The label is a poly carbonate film laminate with a pressure sensitive adhesive backing. The adhesive is a permanent type acrylic with the minimum peel strength of 40 oz/inch.                                        |
|                 |          | The label is an electronic print accessible in the device.                                                                                                                                                            |
| MARKINGS (TEXT) |          |                                                                                                                                                                                                                       |
|                 | <u>X</u> | See the Attached Photograph and Exhibit 3 for the actual location of the FCC/IC label on the device.                                                                                                                  |
|                 | _X       | Label Attached Below. See Attached Drawing.                                                                                                                                                                           |

Figure 1: FCC/IC Label for NKP Model (AAH11YDC9JA2AN)

Figure 2: FCC/IC Label for NKP Model (AAH11YDC9JC2AN)