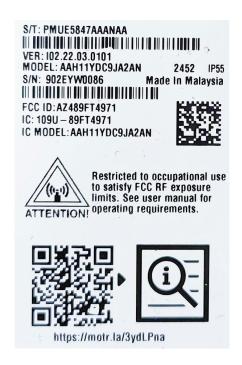

## **IDENTIFICATION LABEL**

(Pursuant to FCC Part 2.1033(c)(11), 2.1033(b)(7) and RSP 100 Annex C and Sec 3)

| LOCATION        |          |                                                                                                                                                                                                                       |
|-----------------|----------|-----------------------------------------------------------------------------------------------------------------------------------------------------------------------------------------------------------------------|
|                 | <u>X</u> | See the Attached Photograph or Sketch Bottom of the device Front of the device Back of the device Back of the device under Belt Clip In the Battery Compartment Electronic labeling: In the user manual (Section: XX) |
| <u>TYPE</u>     |          |                                                                                                                                                                                                                       |
|                 | <u>X</u> | The label is a poly carbonate film laminate with a pressure sensitive adhesive backing. The adhesive is a permanent type acrylic with the minimum peel strength of 40 oz/inch.                                        |
|                 |          | The label is an electronic print accessible in the device.                                                                                                                                                            |
| MARKINGS (TEXT) |          |                                                                                                                                                                                                                       |
|                 | <u>X</u> | See the Attached Photograph and Exhibit 3 for the actual location of the FCC/IC label on the device.                                                                                                                  |
|                 | _X       | Label Attached Below. See Attached Drawing.                                                                                                                                                                           |

Figure 1: FCC/IC Label for NKP Model (AAH11YDC9JA2AN)

Figure 2: FCC/IC Label for NKP Model (AAH11YDC9JC2AN)