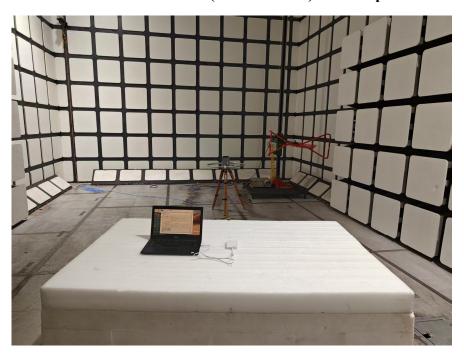

# Radiated Emissions View (Below 30MHz) Parallel

Radiated Emissions View (Below 30MHz) Perpendicular