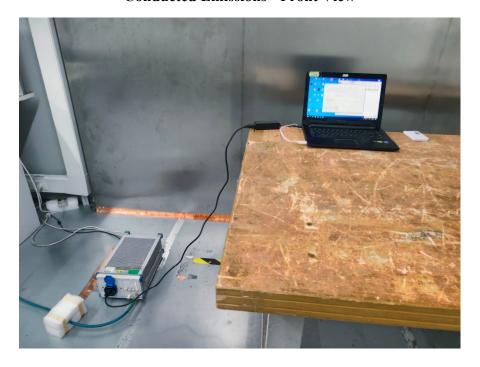

# **EXHIBIT D - TEST SETUP PHOTOGRAPHS**

With cards

# **Conducted Emissions - Front View**



**Conducted Emissions - Side View** 



# Radiated Emissions View (Below 30MHz) Parallel



Radiated Emissions View (Below 30MHz) Perpendicular



### Radiated Emissions View (Below 30MHz) Ground-parallel



Radiated Emissions View (Below 1 GHz)



#### Without cards

### **Conducted Emissions - Front View**



**Conducted Emissions - Side View** 



# Radiated Emissions View (Below 30MHz) Parallel



Radiated Emissions View (Below 30MHz) Perpendicular



### Radiated Emissions View (Below 30MHz) Ground-parallel



Radiated Emissions View (Below 1 GHz)