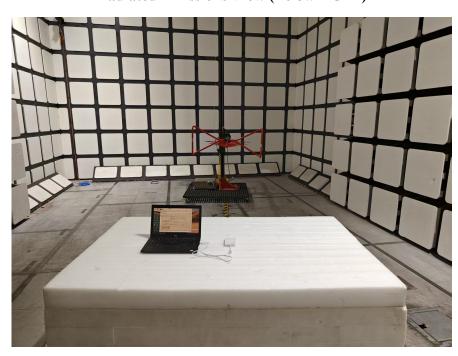

# Radiated Emissions View (Below 30MHz) Parallel

Radiated Emissions View (Below 30MHz) Perpendicular