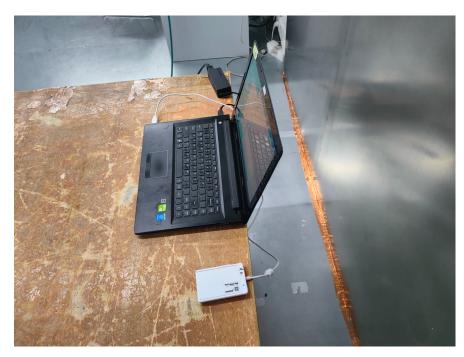

# **EXHIBIT D - TEST SETUP PHOTOGRAPHS**

With cards

# **Conducted Emissions - Front View**



**Conducted Emissions - Side View** 



# Radiated Emissions View (Below 30MHz) Parallel



Radiated Emissions View (Below 30MHz) Perpendicular



### Radiated Emissions View (Below 30MHz) Ground-parallel



Radiated Emissions View (Below 1 GHz)



#### Without cards

### **Conducted Emissions - Front View**



**Conducted Emissions - Side View** 



# Radiated Emissions View (Below 30MHz) Parallel



Radiated Emissions View (Below 30MHz) Perpendicular



### Radiated Emissions View (Below 30MHz) Ground-parallel



Radiated Emissions View (Below 1 GHz)