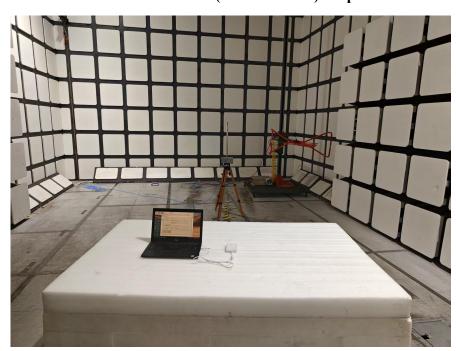

### Radiated Emissions View (Below 30MHz) Ground-parallel

Radiated Emissions View (Below 1 GHz)