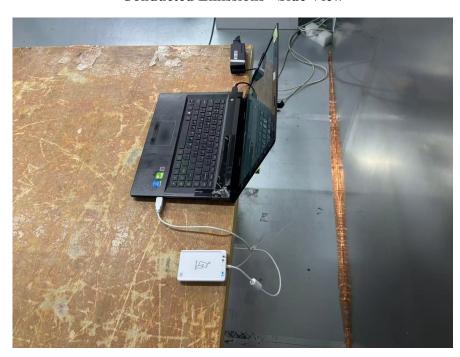

# **EXHIBIT D - TEST SETUP PHOTOGRAPHS**

With cards

# **Conducted Emissions - Front View**



**Conducted Emissions - Side View** 



# Radiated Emissions View (Below 30MHz) Parallel



Radiated Emissions View (Below 30MHz) Perpendicular



### Radiated Emissions View (Below 30MHz) Ground-parallel



Radiated Emissions View (Below 1 GHz)



#### Without cards

### **Conducted Emissions - Front View**



**Conducted Emissions - Side View** 



# Radiated Emissions View (Below 30MHz) Parallel



Radiated Emissions View (Below 30MHz) Perpendicular



### Radiated Emissions View (Below 30MHz) Ground-parallel



Radiated Emissions View (Below 1 GHz)