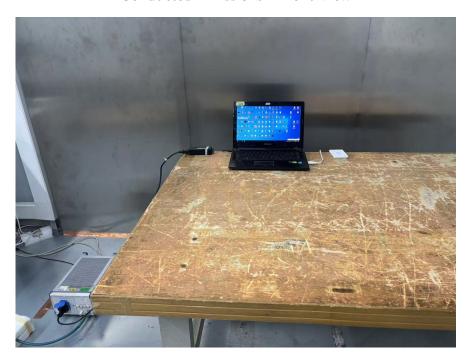

# **EXHIBIT D - TEST SETUP PHOTOGRAPHS**

With cards

# **Conducted Emissions - Front View**



**Conducted Emissions - Side View** 



# Radiated Emissions View (Below 30MHz) Parallel



Radiated Emissions View (Below 30MHz) Perpendicular



### Radiated Emissions View (Below 30MHz) Ground-parallel



Radiated Emissions View (Below 1 GHz)



#### Without cards

### **Conducted Emissions - Front View**



**Conducted Emissions - Side View** 



# Radiated Emissions View (Below 30MHz) Parallel



Radiated Emissions View (Below 30MHz) Perpendicular



### Radiated Emissions View (Below 30MHz) Ground-parallel



Radiated Emissions View (Below 1 GHz)