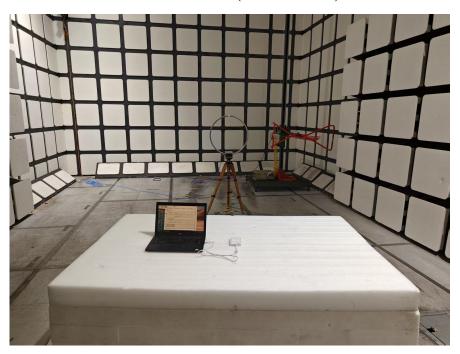

# Radiated Emissions View (Below 30MHz) Parallel

Radiated Emissions View (Below 30MHz) Perpendicular