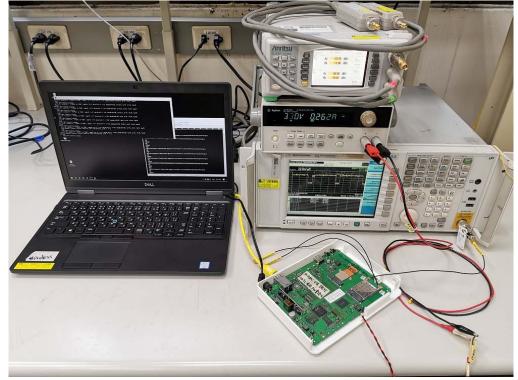

# **Conducted Setup Photo (Measurement at Antenna Port)**

Unless otherwise stated the results shown in this test report refer only to the sample(s) tested and such sample(s) are retained for 90 days only. 除非另有說明.此報告結果僅對測試之樣品負責.同時此樣品僅保留90天。本報告未經本公司書面許可.不可部份複製。