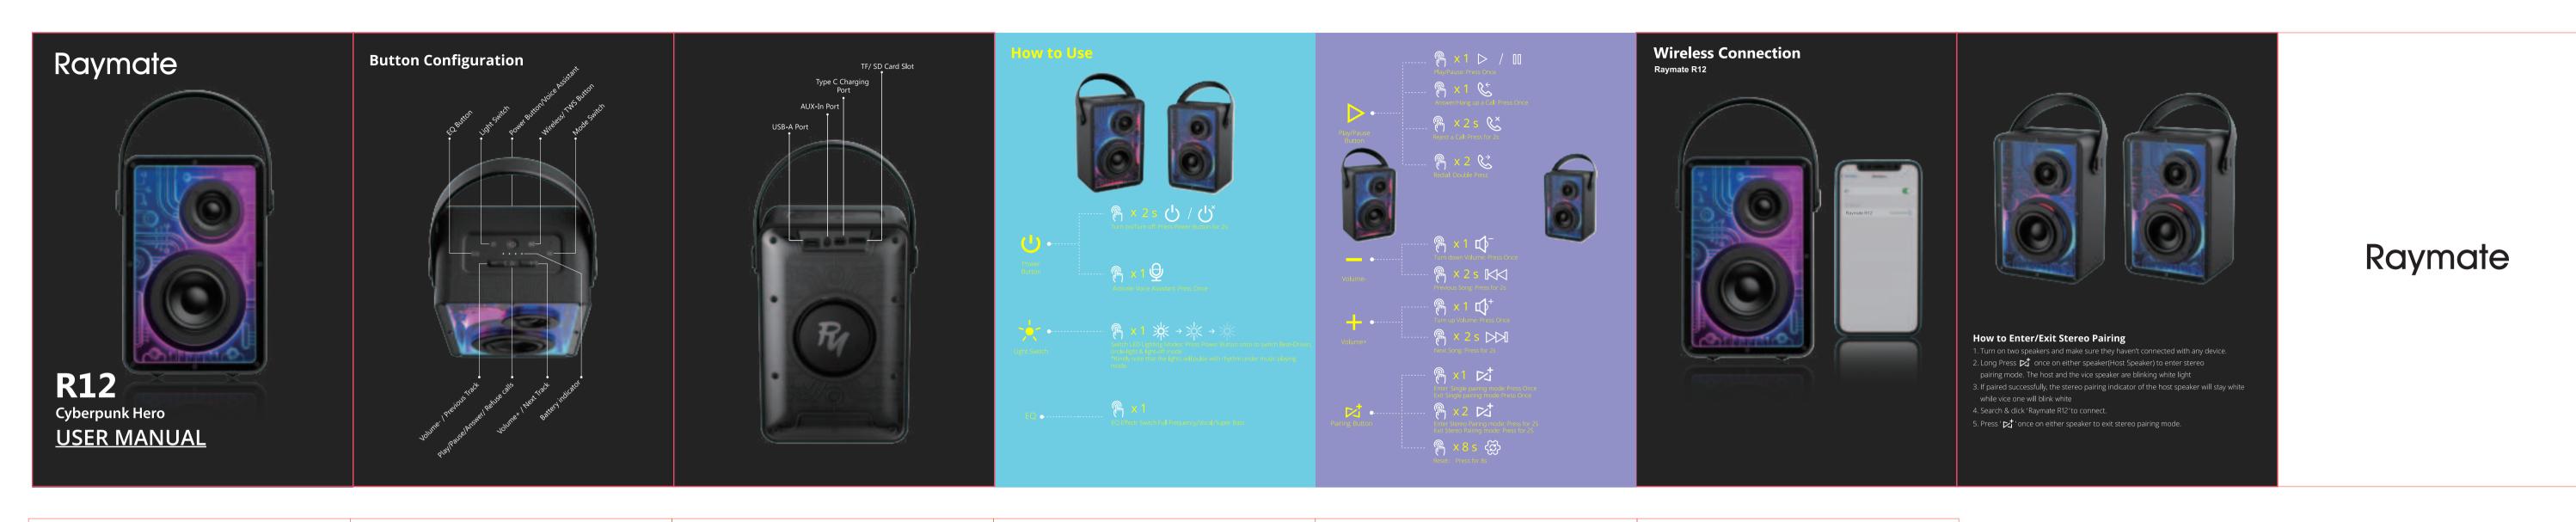

# 98X 140mm



English
Thank you for purchasing the Raymate R12 Cyberpunk Hero Speaker. Please read the user manual before use and keep it handy for future reference. If you have any additional questions or comments, please feel free contact us.

### **USB-A Power Bank Function**

## USB Flash Drive Mode The speaker will play the music from your U-disk when plugging into the slot.

Auto Fower of 10. There is no operation after startup, and it will automatically shut down in 30 minutes.

② When on low battery
③ When the speaker powered on and without any device connection After charging the device for 30 minutes, the speaker will also automatically power off

| Specifications         |                                                                  |
|------------------------|--------------------------