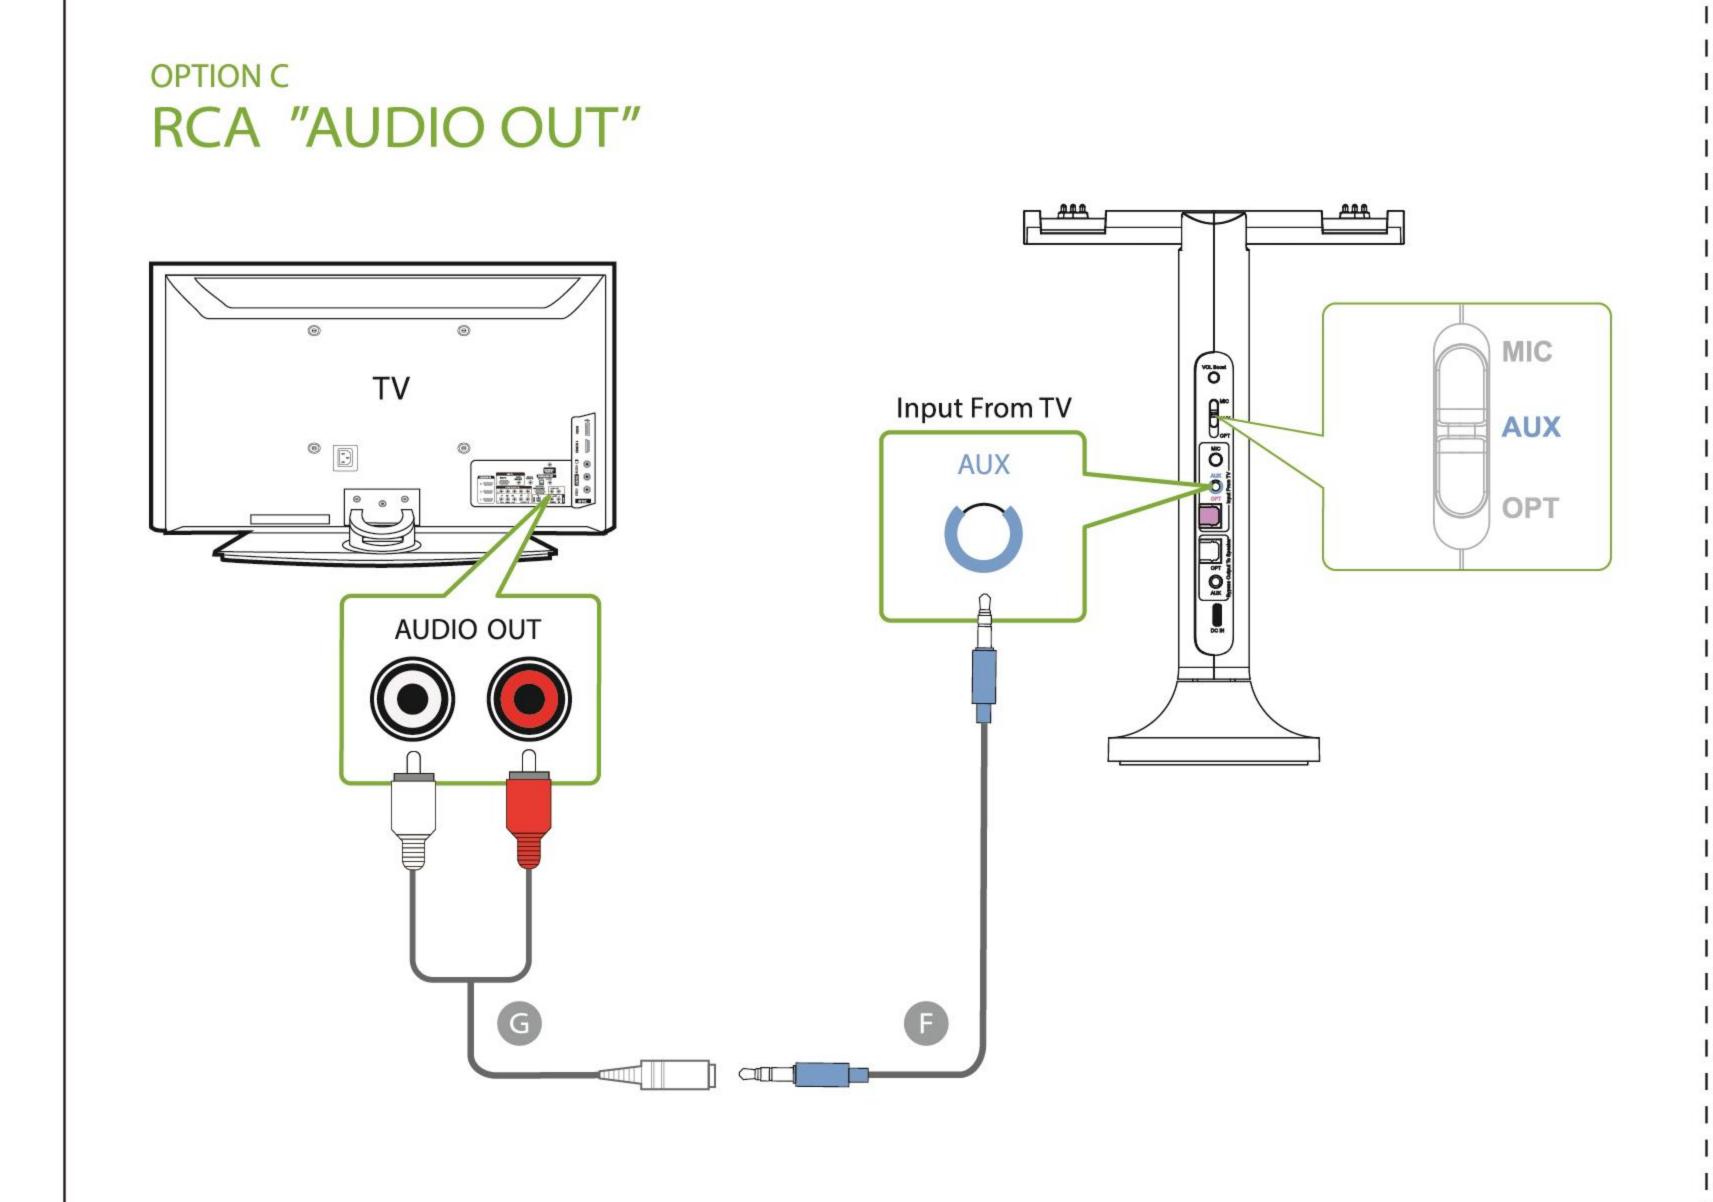

## 2 Headphones Connection Kopfhöreranschluss | Connexion casque | Collegamento cuffie | Conexión de auriculares