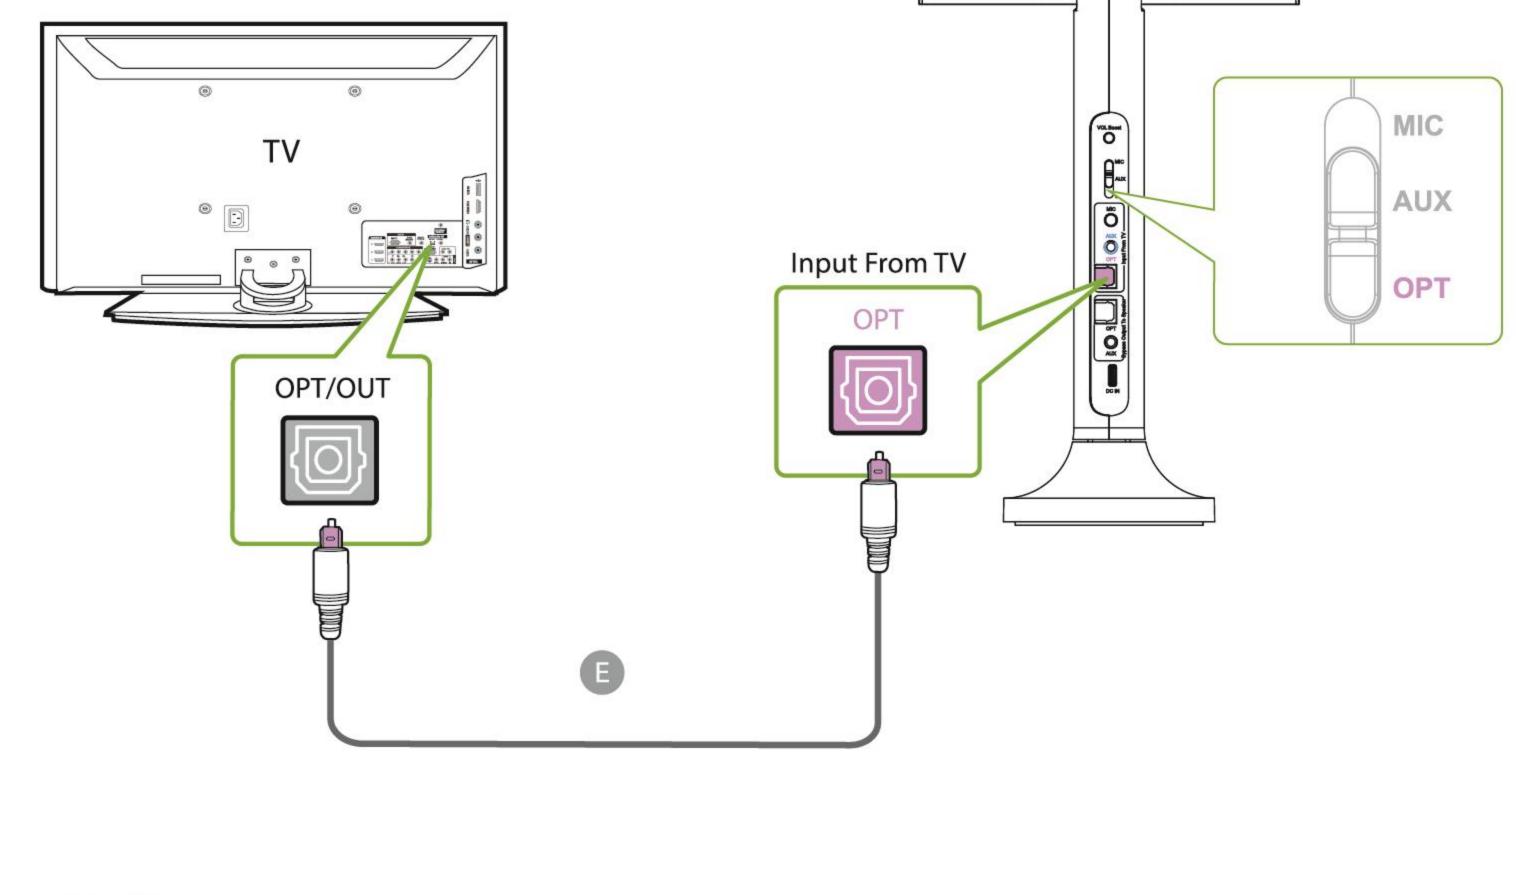

## 2 Headphones Connection Kopfhöreranschluss | Connexion casque | Collegamento cuffie | Conexión de auriculares