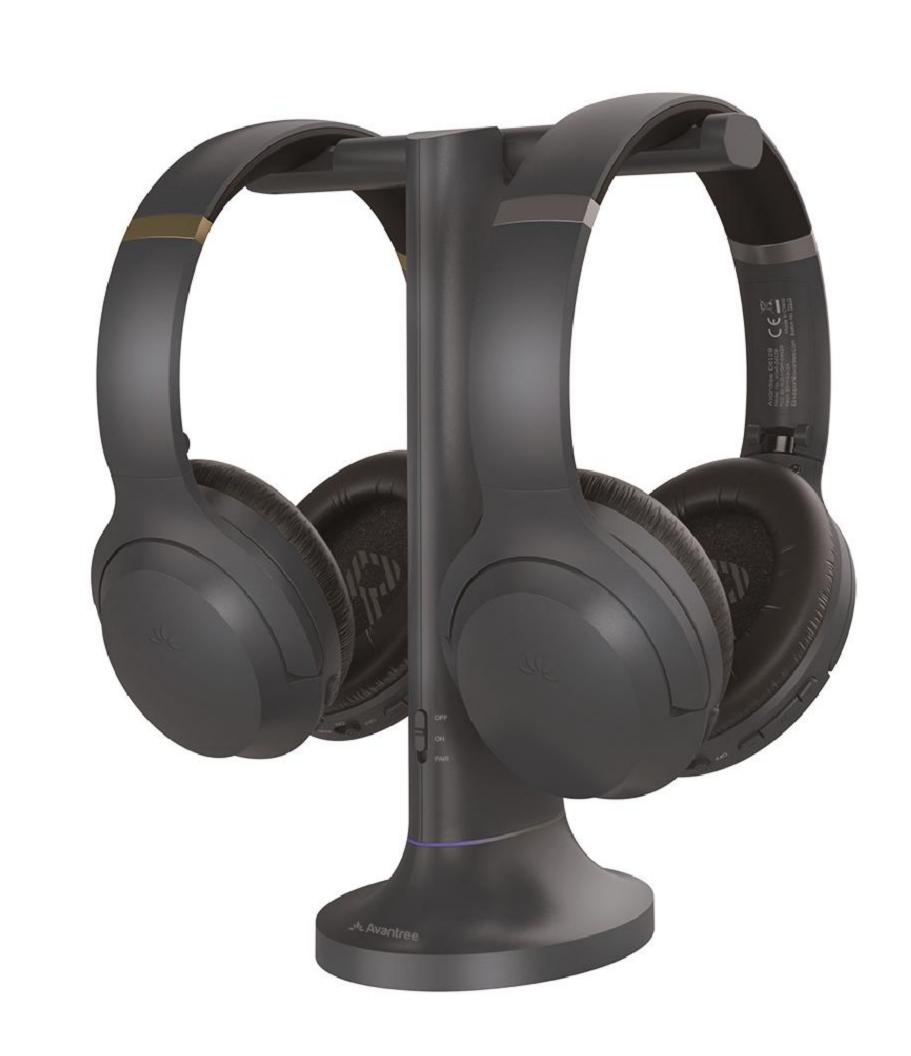

# **Box Contents** Inhalt | Contenu de la boite | Contenuto della confezione | Contenido Wireless Headphones (2) Wireless Transmitter Charging Dock Headphone **Optical Cable** Transmitter Charging Cable(50CM) Power Cable(1.5M)

## 2 Headphones Connection Kopfhöreranschluss | Connexion casque | Collegamento cuffie | Conexión de auriculares