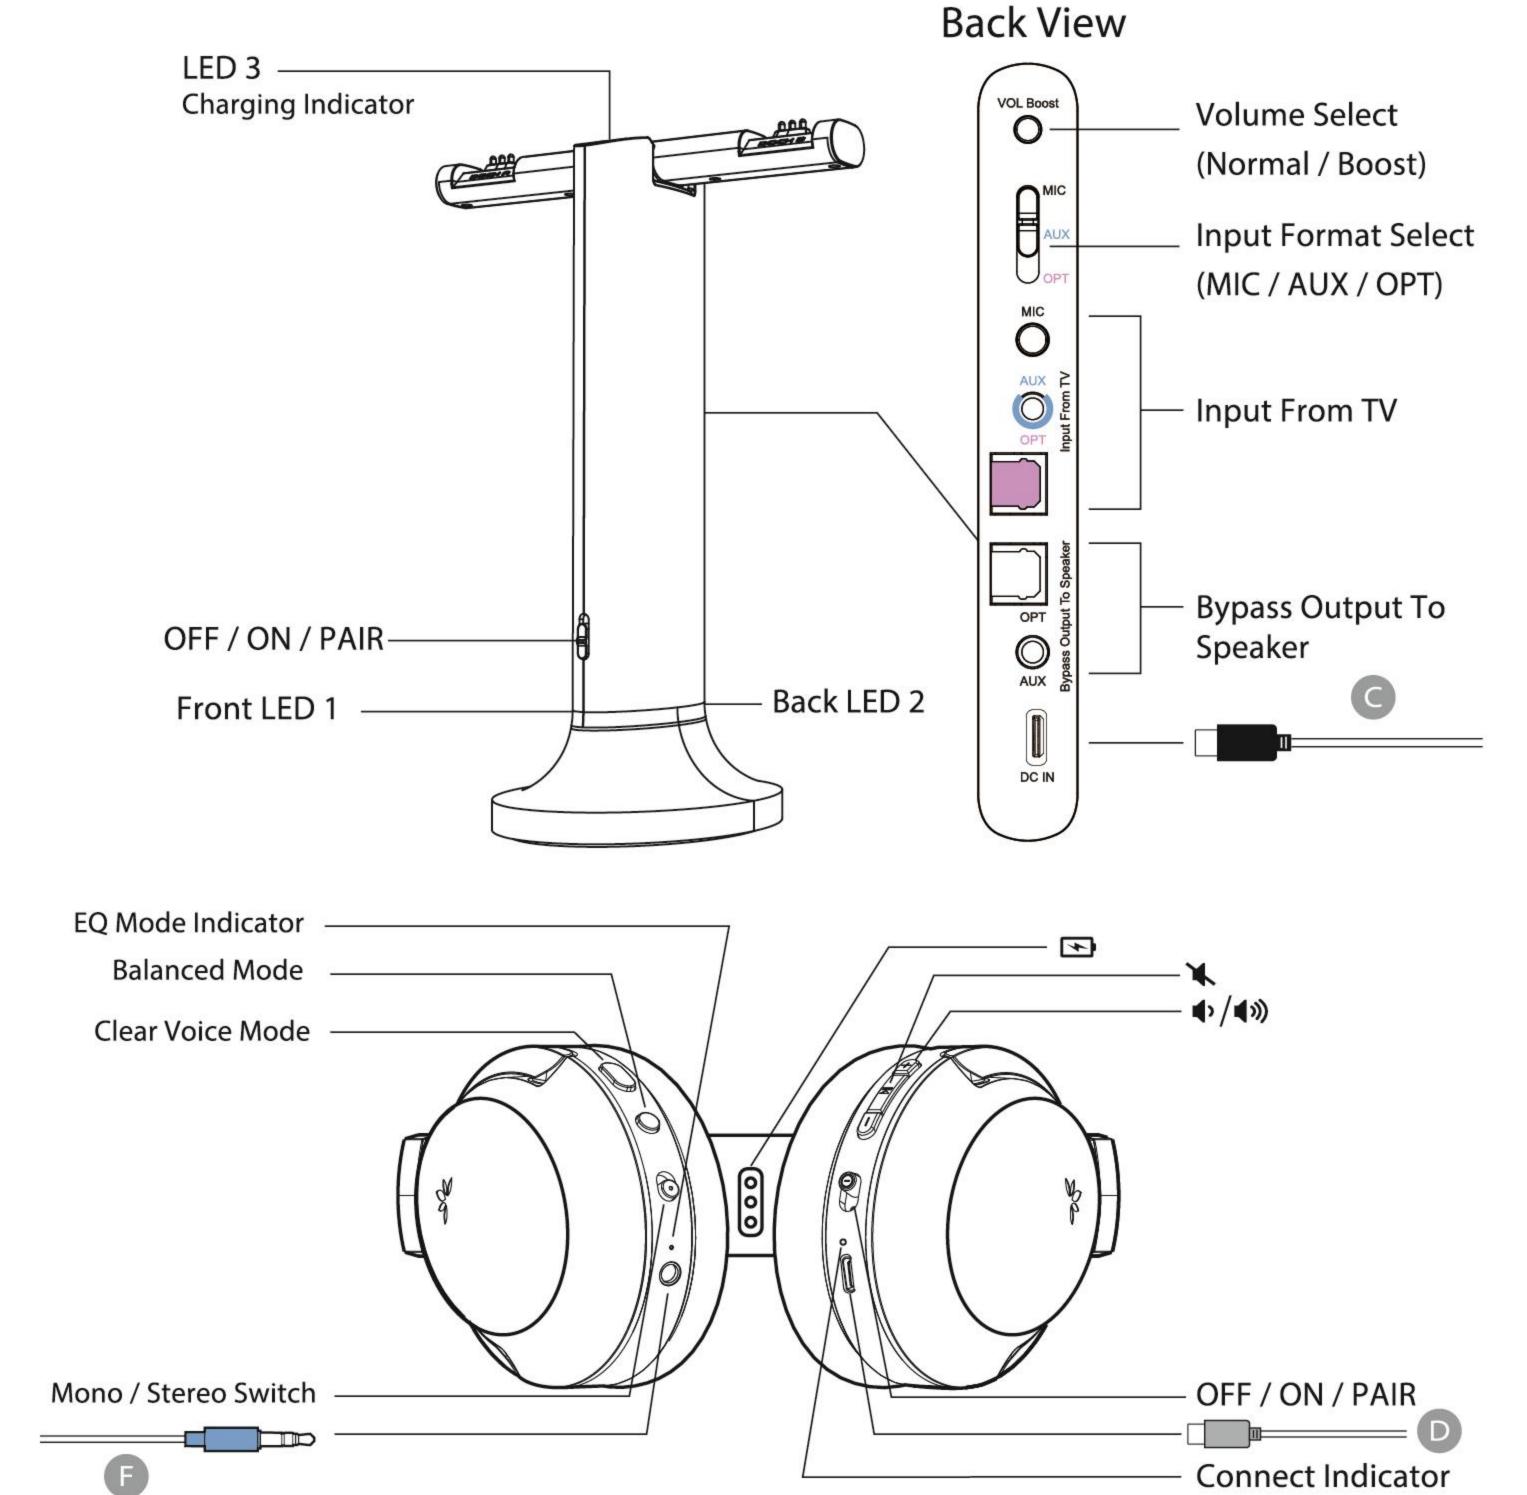

Produktübersicht | Vue d'ensemble du produit | Panoramica Prodotto | Descripción general del producto

Optionales Zubehor | Accessoires optionnels | Accessori opzionali |

Accessories

Accesorios opcionales

## 2 Headphones Connection Kopfhöreranschluss | Connexion casque | Collegamento cuffie | Conexión de auriculares