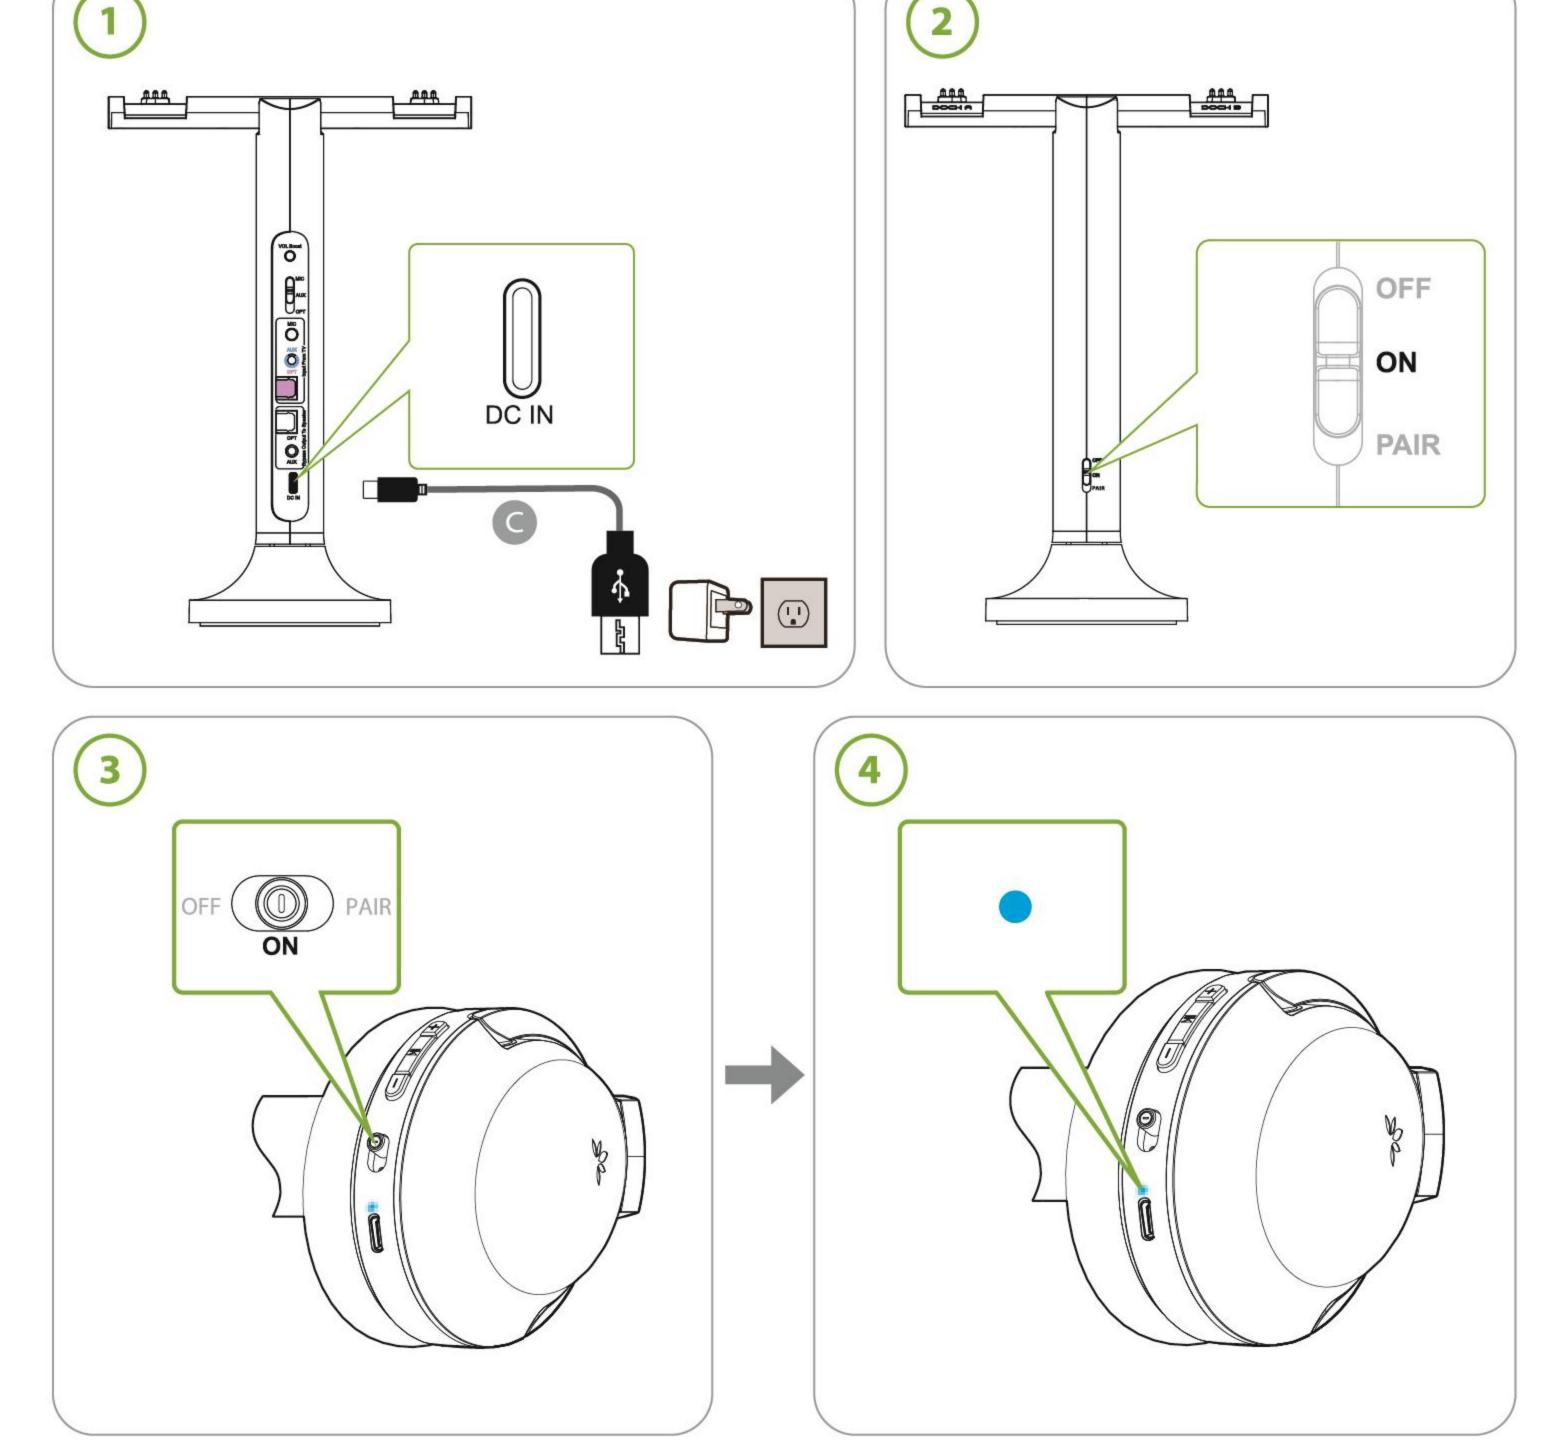

## 2 Headphones Connection Kopfhöreranschluss | Connexion casque | Collegamento cuffie | Conexión de auriculares