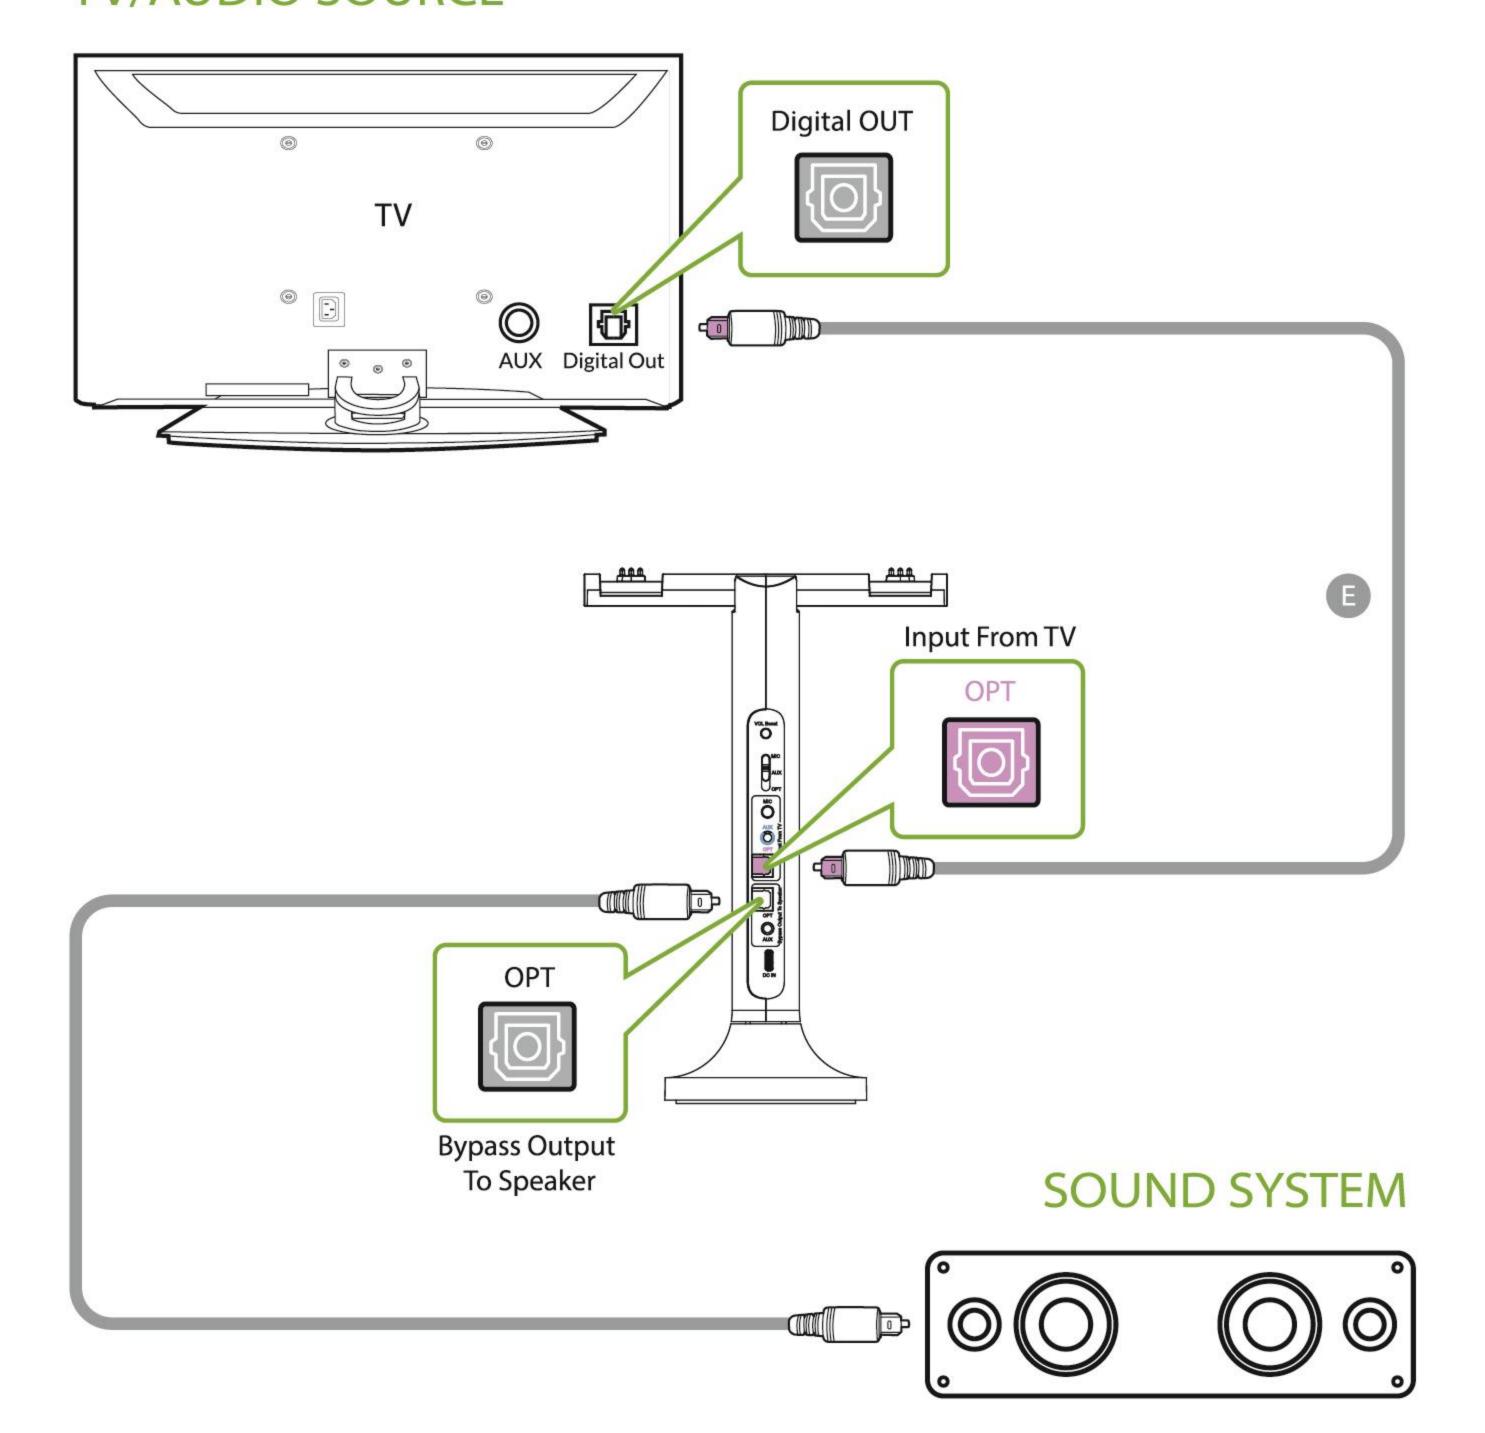

### Use with Soundbar

Verwendung mit Soundbar | Utiliser avec la barre de son | Utilizzare con soundbar | Usar con barra de sonido

#### TV/AUDIO SOURCE