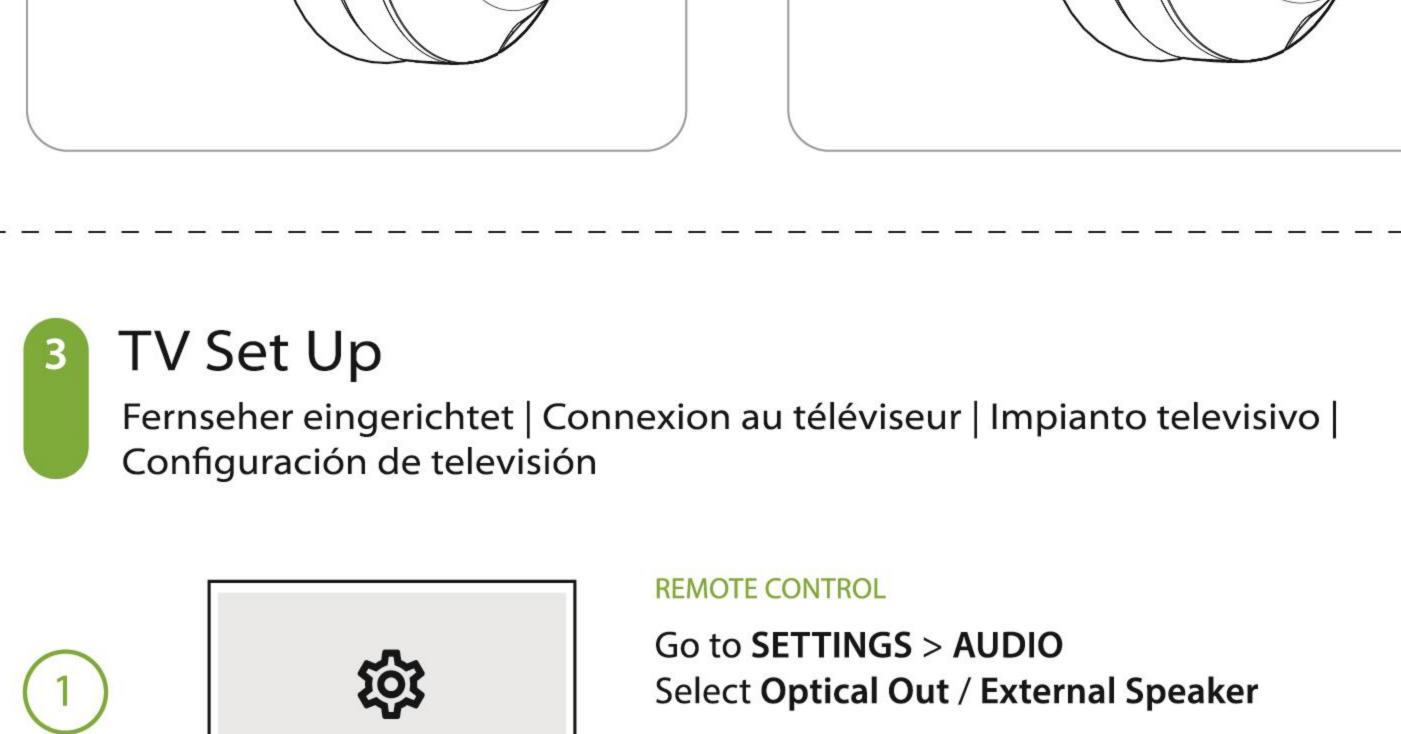

Mon-Sat)

+ 34 931786261 (9am-6pm, CET, Mon-Sat)

+ 61 2 8310 9897 (11am-7pm, Sydney Time, Mon-Fri)

 $\odot$ avantree.com/duet/video

Faqs avantree.com/support/duet

**"** Register product at avantree.com/product-registration





# **Box Contents** Inhalt | Contenu de la boite | Contenuto della confezione | Contenido Wireless Headphones (2) Wireless Transmitter Charging Dock Headphone **Optical Cable** Transmitter Charging Cable(50CM) Power Cable(1.5M)





Produktübersicht | Vue d'ensemble du produit | Panoramica Prodotto | Descripción general del producto





Optionales Zubehor | Accessoires optionnels | Accessori opzionali |

Accessories

Accesorios opcionales









## 2 Headphones Connection Kopfhöreranschluss | Connexion casque | Collegamento cuffie | Conexión de auriculares







#### **AUDIO SETTING GUIDE**







Visit avantree.com/duet/tv-audio-settings

### Use with Soundbar

Verwendung mit Soundbar | Utiliser avec la barre de son | Utilizzare con soundbar | Usar con barra de sonido

#### TV/AUDIO SOURCE



#### Online Support

Soporte en línea | Support en ligne | Supporto Online | Soporte en línea



Watch step-by-step video tutorial from avantree.com/duet/video before installation.

#### Troubleshooting & Advanced Functions

- Avantree TV Headphones Troubleshooting for no sound / not working 2. Netflix / Amazon Prime No Sound in the Headphones
- . Avantree TV-Kopfhörer Fehlerbehebung für keinen Ton / funktioniert nicht 2. Netflix / Amazon Prime Kein Ton in den Kopfhörern
- 1. Dépannage des écouteurs TV Avantree pour aucun son / ne fonctionne pas
- 2. Net