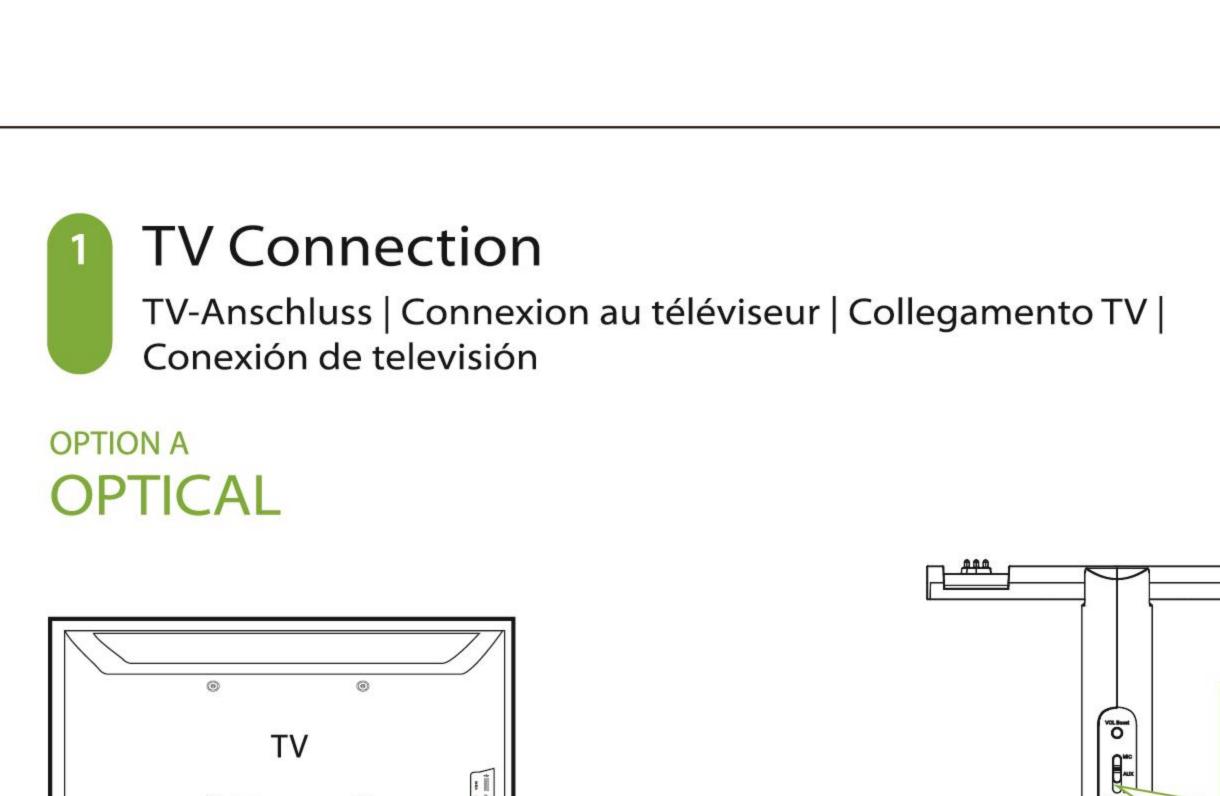

## 2 Headphones Connection Kopfhöreranschluss | Connexion casque | Collegamento cuffie | Conexión de auriculares