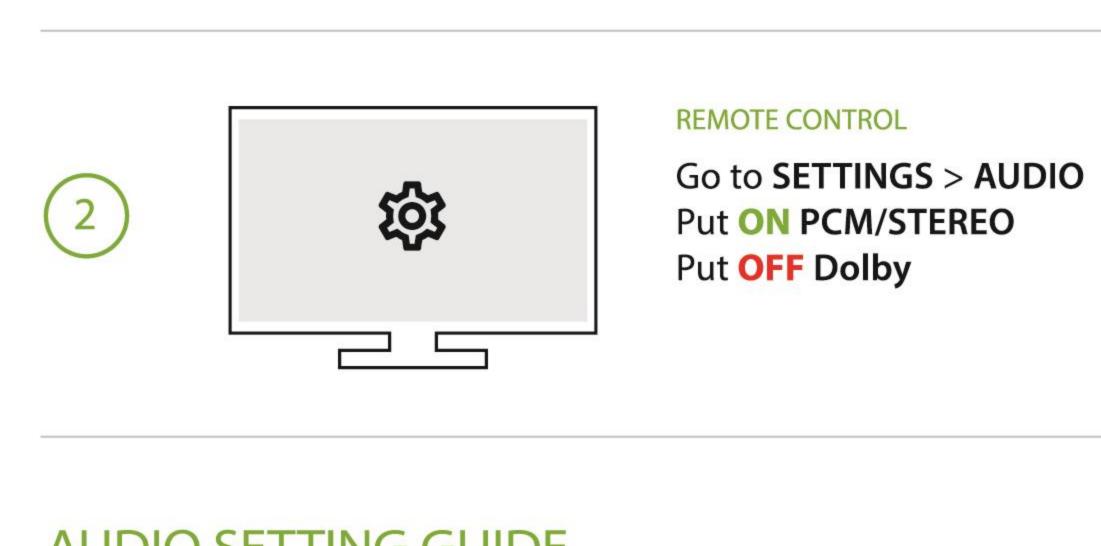

n-Sat)

+ 34 931786261 (9am-6pm, CET, Mon-Sat)

+ 61 2 8310 9897 (11am-7pm, Sydney Time, Mon-Fri)

 $\odot$ avantree.com/duet/video

Faqs avantree.com/support/duet

**"** Register product at avantree.com/product-registration





# **Box Contents** Inhalt | Contenu de la boite | Contenuto della confezione | Contenido Wireless Headphones (2) Wireless Transmitter Charging Dock Headphone **Optical Cable** Transmitter Charging Cable(50CM) Power Cable(1.5M)





Produktübersicht | Vue d'ensemble du produit | Panoramica Prodotto | Descripción general del producto





Optionales Zubehor | Accessoires optionnels | Accessori opzionali |

Accessories

Accesorios opcionales









## 2 Headphones Connection Kopfhöreranschluss | Connexion casque | Collegamento cuffie | Conexión de auriculares







#### **AUDIO SETTING GUIDE**







Visit avantree.com/duet/tv-audio-settings

### Use with Soundbar

Verwendung mit Soundbar | Utiliser avec la barre de son | Utilizzare con soundbar | Usar con barra de sonido

#### TV/AUDIO SOURCE



#### Online Support

Soporte en línea | Support en ligne | Supporto Online | Soporte en línea



Watch step-by-step video tutorial from avantree.com/duet/video before installation.

#### Troubleshooting & Advanced Functions

- Avantree TV Headphones Troubleshooting for no sound / not working 2. Netflix / Amazon Prime No Sound in the Headphones
- . Avantree TV-Kopfhörer Fehlerbehebung für keinen Ton / funktioniert nicht 2. Netflix / Amazon Prime Kein Ton in den Kopfhörern
- 1. Dépannage des écouteurs TV Avantree pour aucun son / ne fonctionne pas
- 2. Netfl