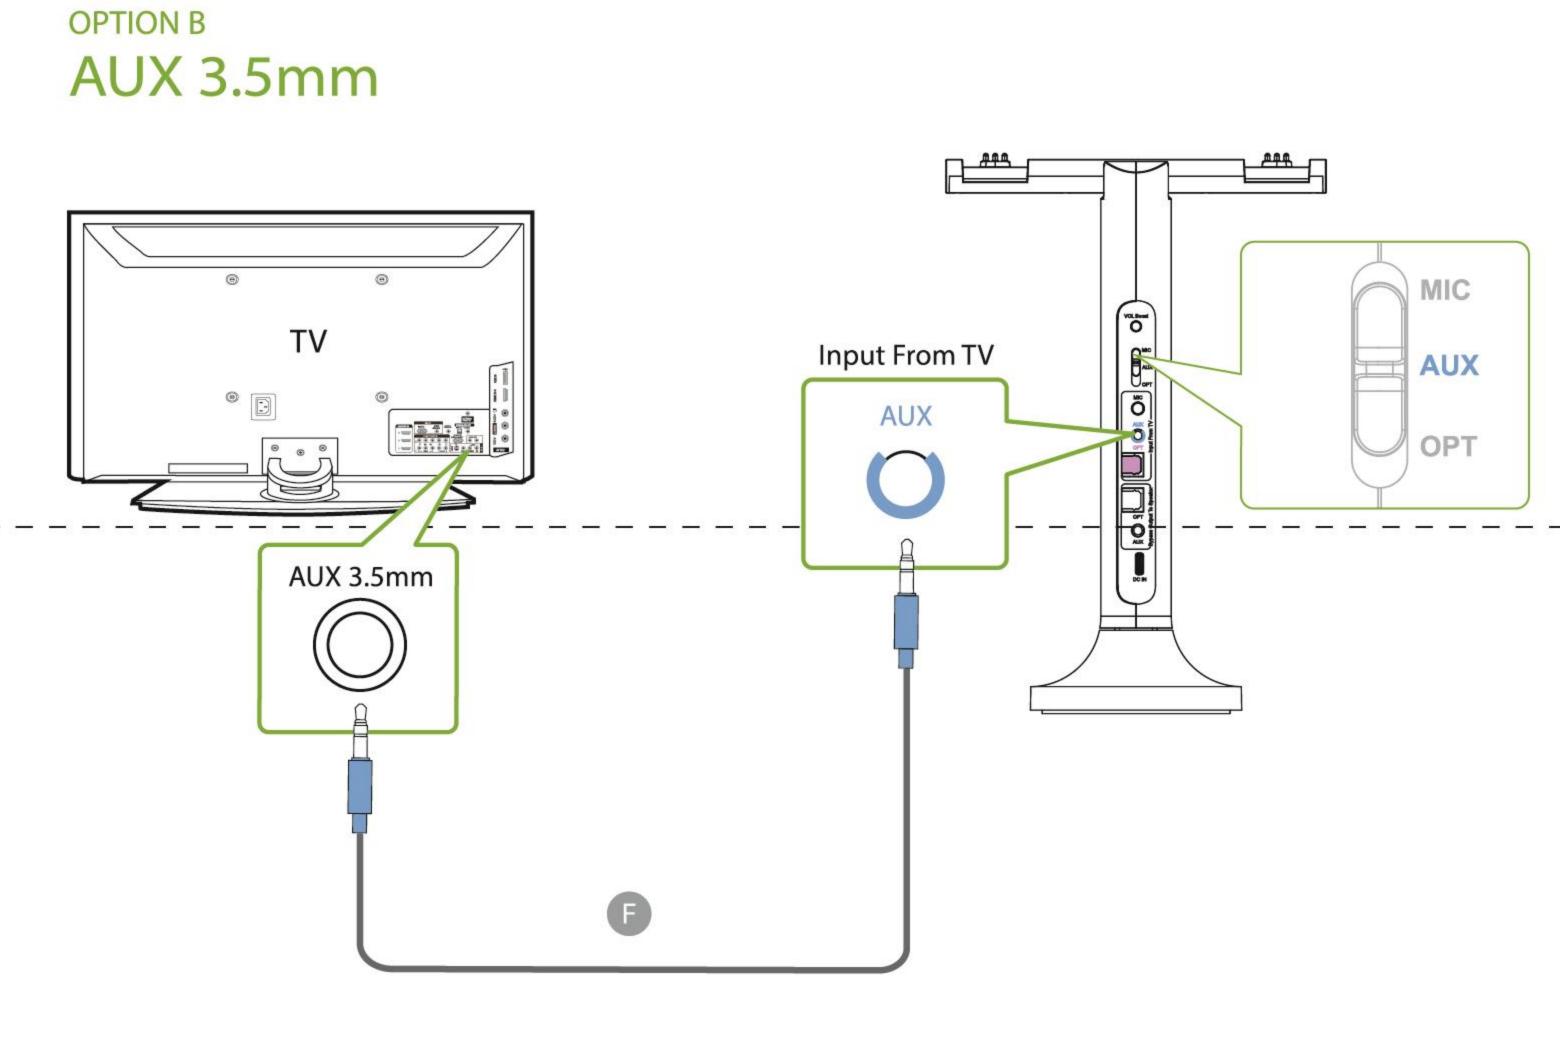

## 2 Headphones Connection Kopfhöreranschluss | Connexion casque | Collegamento cuffie | Conexión de auriculares