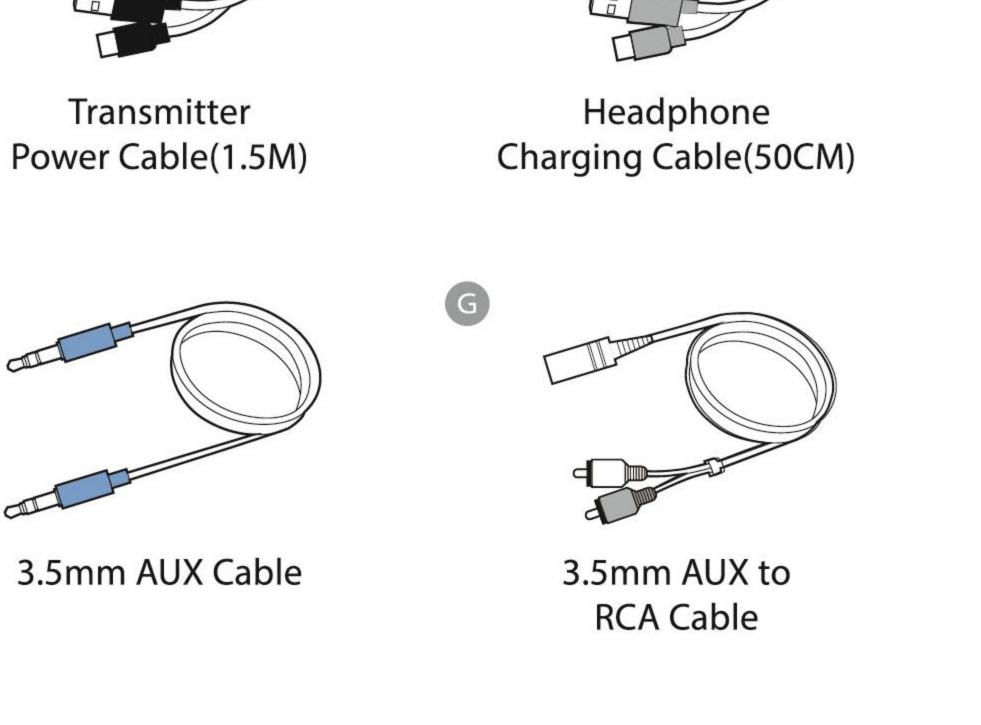

# **Box Contents** Inhalt | Contenu de la boite | Contenuto della confezione | Contenido Wireless Headphones (2) Wireless Transmitter Charging Dock Headphone **Optical Cable** Transmitter Charging Cable(50CM) Power Cable(1.5M)

Produktübersicht | Vue d'ensemble du produit | Panoramica Prodotto | Descripción general del producto

Optionales Zubehor | Accessoires optionnels | Accessori opzionali |

Accessories

Accesorios opcionales