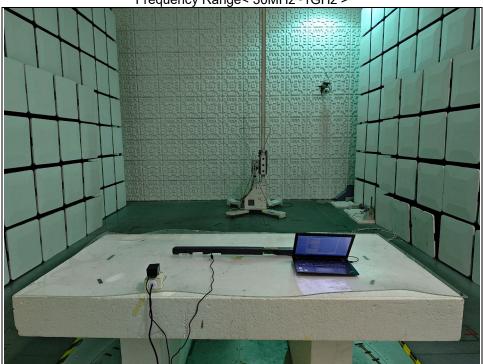

## **Set-Up for Radiated Emission Test**

Frequency Range< 30MHz~1GHz >

Lab: Hwa-Hsing (Dongguan) Testing Co., Ltd.

Address: No. 101, Building N1, Yuyuan 2 Road, Yuyuan Industrial
Park, HuangJiang Town, Dongguan City, People's Republic
of China

Tel: <u>0769-83078199</u>
Web.: <u>www.hwa-hsing.com</u>
E-Mail: <u>customerservice.dg@hwa-hsing.com</u>

Release Ver. 1.5

Project No.: 24032702-01-03

-End-

Lab: Hwa-Hsing (Dongguan) Testing Co., Ltd.

Address: No. 101, Building N1, Yuyuan 2 Road, Yuyuan Industrial
Park, HuangJiang Town, Dongguan City, People's Republic of China