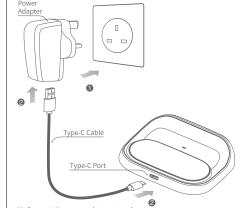

### Connect to Power Adapter

Connect the power adapter to socket.
 Connect adapter to the Type-C interface, the other Type-C to pad

Note: this product works with Type-C to Type-C charging cable. Only QC 2.0 or QC3.0 standard power adapter supprt this product's quick charge functon. You need to buy power adapter separately. Type-C to Type-C charging cable and power adapter need to buy separately.