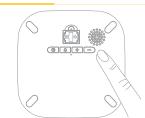

# Usage of Alarm Clock

Clock key: short press this button to view the date, time, long press 1 seconds 12/24 h/year/month/day/time Corresponding flicker and then press + -12/24 set h/year/month/day/time. Alarm key: short press time, see have set a good alarm clock, long press 1 seconds to enter the alarm Settings State, enter the alarm state and then press the alarm can be set up three groups of alarm. Each alarm can be set separately.

+ button: time/year/month/day
- key: time/year/month/day
- Reset button: restore to The original state.

After the alarm clock rang, tap product shell, enter a state of "sleep", displays on the right side of the alarm icon is flashing, interval of five minutes, the alarm sounded again, five times to sleep. If you need to shut the alarm, press the "alarm" button, the alarm icon still, waiting for the next cycle.