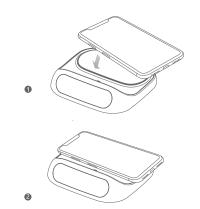

### Connect to Power Adapter

Connect the power adapter to socket.
 Connect adapter to the Type-C interface, the other Type-C to pad

Note: this product works with Type-C to Type-C charging cable. Only QC 2.0 or QC3.0 standard power adapter supprt this product's quick charge functon. You need to buy power adapter separately. Type-C to Type-C charging cable and power adapter need to buy separately.