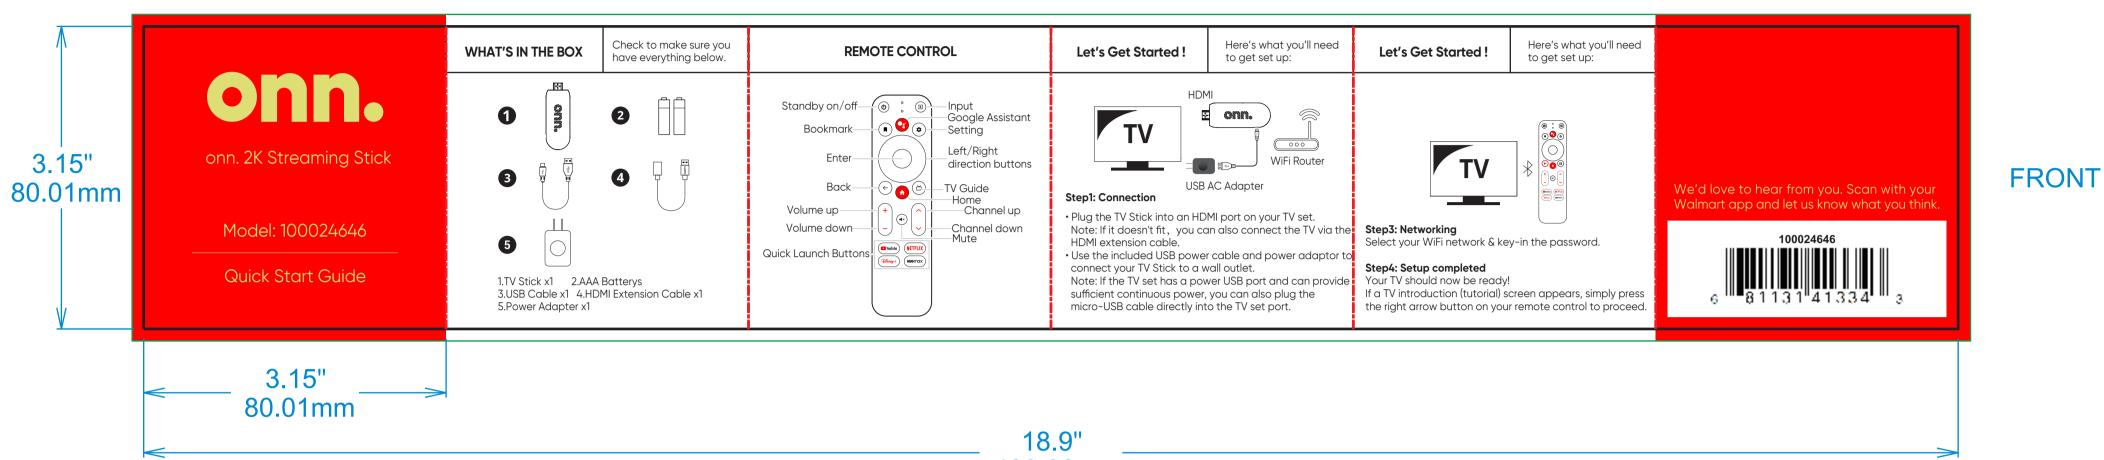

## Date: 05 Feb 2021 Stock: 157g C2S Size: 18.9" x 3.15"

18.9" 480.06mm

## BACK

—— Cut line ---- Fold line —— Copy safe area ----- Outside bleed Glue area