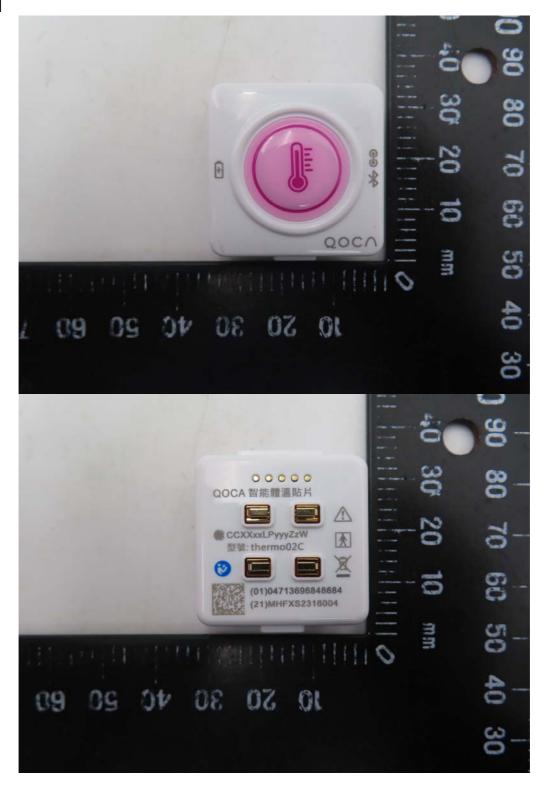

SGS Taiwan Ltd.

No.134,Wu Kung Road, New Taipei Industrial Park, Wuku District, New Taipei City, Taiwan/新北市五股區新北產業園區五工路 134 號 t (886-2) 2299-3279

Page: 2 of 4

Unless otherwise stated the results shown in this test report refer only to the sample(s) tested and such sample(s) are retained for 90 days only.