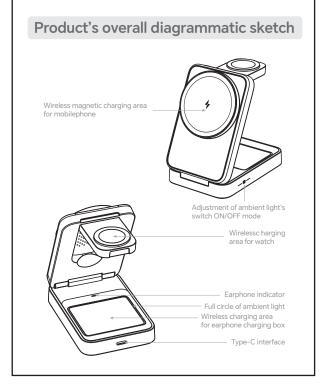

# Status of indicator light

| Mode                                          | Earphone indicator                                                                     |                                                                                                                                                                                                                                                     | Ambient light                                                                               |
|-----------------------------------------------|----------------------------------------------------------------------------------------|-----------------------------------------------------------------------------------------------------------------------------------------------------------------------------------------------------------------------------------------------------|---------------------------------------------------------------------------------------------|
| Power ON                                      | Blue light is on                                                                       | Warm white ambient light, which breathes once when electrified, the time from dark light to bright light then from bright light to dark light is 4 seconds. Standby is light off.  Mode change of touch switch(———————————————————————————————————— |                                                                                             |
| Standby                                       | Blue light is always on                                                                |                                                                                                                                                                                                                                                     |                                                                                             |
| Charging of earphone box                      | After turning on the green light, it keeps always on                                   |                                                                                                                                                                                                                                                     |                                                                                             |
| Full charge                                   | Green light is always on                                                               |                                                                                                                                                                                                                                                     |                                                                                             |
| FOD Protection<br>Charging box of<br>earphone | The blue light keeps<br>flashing On for 0.5<br>seconds and goes<br>off for 0.5 seconds | FOD Protection<br>Mobile phone                                                                                                                                                                                                                      | The ambient light flashes 5 times, turns on for 0.5 seconds, and turns off for 0.5 seconds. |

## Operation instruction

3. Put the mobile phone in the charging area to charge the mobile phone.

4. Put the watch in the watch charging area to charge the watch.

5. Put the headset wireless charging case in the headset charging area to charge the headset wireless charging case.