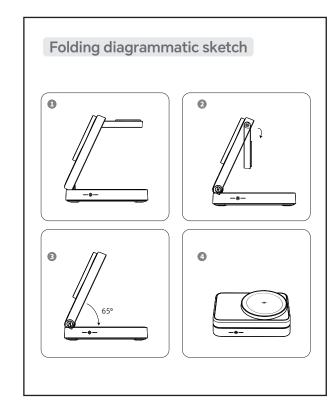

## Operation instruction

3. Put the mobile phone in the charging area to charge the mobile phone.

4. Put the watch in the watch charging area to charge the watch.

5. Put the headset wireless charging case in the headset charging area to charge the headset wireless charging case.