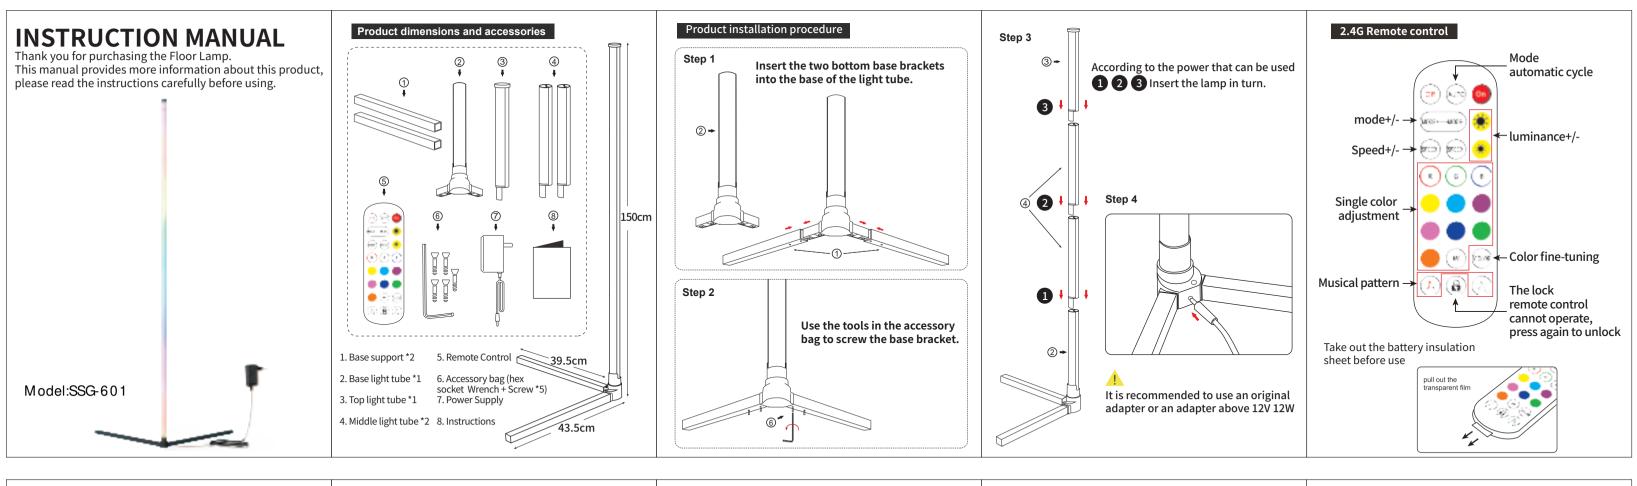

### Control with your phone

The lamp can be connected to the App in the following ways. Download and install the App:

Method 1: Scan the QR code on the right to download quickly. Method 2: Search for "Magic Lotus Lamp" In the Apple App Store or Google Play Store.

Compatible With: iOS & Android

#### Pair the light fixture with your smartphone 1. Turn on the light fixture.

2. Keep your light fixture and smartphone within 32.8 feet of each other.

3. Activate the Bluetooth function on your smartphone and the luminaire will automatically connect.

After entering the APP interface, if Bluetooth is not enabled, 'There is a reference wish to enable the Bluetooth function of this device". Click (Allow)

## APP interface introduction

- (F) Lamp switch button
- (B) Switch the color wheel
- (C) Display RGB values manually (G) Static 16 million colors adjust color values
- Dynamic mode/Beat with music (H) Click square icon to adjust the color
  - mode/Microphone pickup/timing

### Click to show the list of lamps to view the list of lamps:

# WARN

- \* Do not immerse yourself in fire or water
- Note: The product can not be beaten hard. so as not to damage the lamp

### Disclaimer

- Attention: Please read the installation and warning carefully, and make sure you use the product properly and safely.
- 1. Please keep the product away from flammable, explosive gases, liquid and solid material
- 2. Ensure that the wire is connected correctly and properly to avoid short-circuit damage and fire hazards.
- 3. Before using this product, please check the DC power and voltage meet the product's technical requirements
- 4. Please don't plug the adaptor into the socket before you connect the whole set together.
- 5. Please ensure the controller is not covered when installing. 6. If any problems don't make unauthorized repairs. Any doubts please contact us.

7. Please beware of static electricity when the weather is dry. Please do not warry about it when you feel it, there is no harm to the human body. 8. Do not use the rope light when covered or recessed into a surface. 9. The light source of this luminaire is not replaceable; when the light source reaches its end, the whole luminaire shall be replaced. The Warranty of this product is two years, in this period we guarantee repair or replacement service with no charge if it is normally used according to the instruction. If the customer does not follow the instructions and provisions in this manual, which results in product damage, the supplier is not responsible for any problems arising, even in the warranty period, and maintenance costs borne by the customer