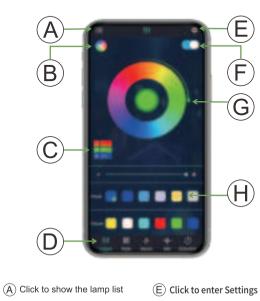

## APP interface introduction

- (F) Lamp switch button
- (B) Switch the color wheel
- (C) Display RGB values manually (G) Static 16 million colors adjust color values
- Dynamic mode/Beat with music (H) Click square icon to adjust the color
  - mode/Microphone pickup/timing