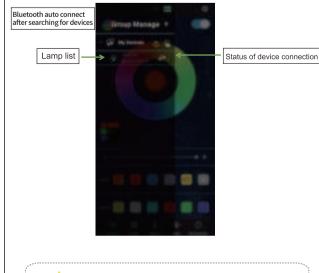

ay Store.



Compatible With: iOS & Android

#### Pair the light fixture with your smartphone 1. Turn on the light fixture.

2. Keep your light fixture and smartphone within 32.8 feet of each other.

3. Activate the Bluetooth function on your smartphone and the luminaire will automatically connect.



After entering the APP interface, if Bluetooth is not enabled, 'There is a reference wish to enable the Bluetooth function of this device". Click (Allow)

## APP interface introduction



- (F) Lamp switch button
- (B) Switch the color wheel
- (C) Display RGB values manually (G) Static 16 million colors adjust color values
- Dynamic mode/Beat with music (H) Click square icon to adjust the color
  - mode/Microphone pickup/timing

### Click to show the list of lamps to view the list of lamps:



# WARN

- \* Do not immerse yourself in fire or water
- Note: The product can not be beaten hard. so as not to damage the lamp

### Disclaimer

- Attention: Please read the installation and warning carefully, and make sure you use the product properly and safely.
- 1. Please keep the product away from flammable, explosive gases, liquid and solid material
- 2. Ensure that the wire is connected correctly and properly to avoid short-circuit damage and fire hazards.
- 3. Before using this product, please check the DC power and voltage meet the product's technical requirements
- 4. Please don't plug the adaptor into the socket before you connect the whole set together.
- 5. Please ensure the controller is not covered when installing. 6. If any problems don't make unauthorized repairs. Any dou