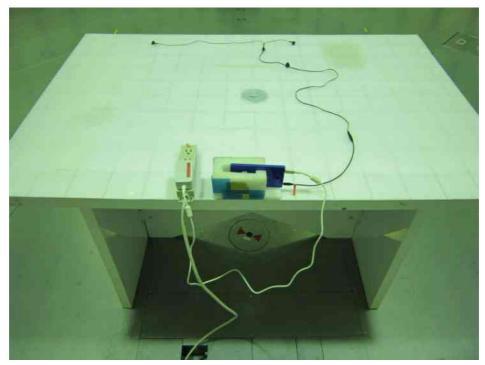

## 7.10.2 Radiated Emission

-Front View-

-Rear View -

Photograph present configuration with maximum emission

Standard : CFR 47 FCC Rules and Regulations Part 15

Page 125 of 126

-Xaxis-

-Yaxis-