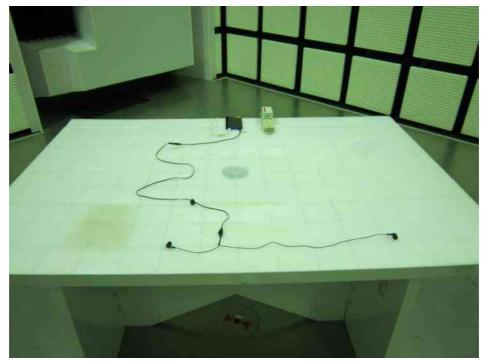

## 7.10.2 Radiated Emission

-Front View-

-Rear View -

Photograph present configuration with maximum emission

Standard : CFR 47 FCC Rules and Regulations Part 15

Page 125 of 126

-Xaxis-

-Yaxis-