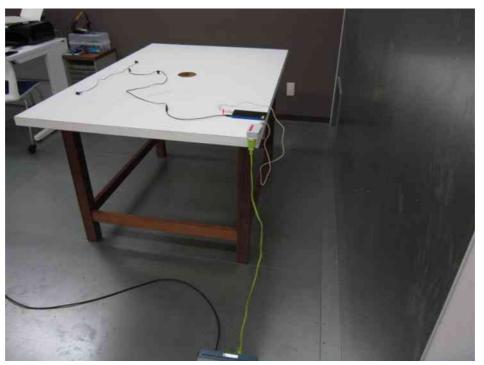

## 7.10.1 AC Powerline Conducted Emission

 $- Front \, View -$ 

 $-\operatorname{Side}\operatorname{View}-$ 

Photograph present configuration with maximum emission

Standard : CFR 47 FCC Rules and Regulations Part 15