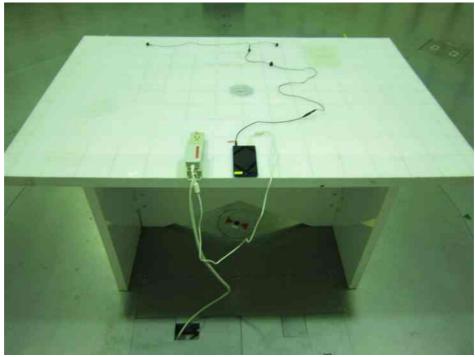

## 7.10.2 Radiated Emission

-Front View-

-Rear View -

Photograph present configuration with maximum emission

Standard : CFR 47 FCC Rules and Regulations Part 15

Page 125 of 126

-Xaxis-

-Yaxis-