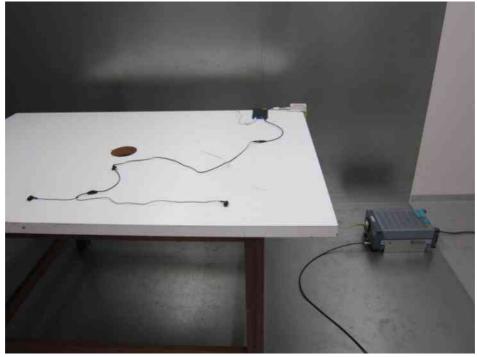

## 7.10.1 AC Powerline Conducted Emission

 $- Front \, View -$ 

 $-\operatorname{Side}\operatorname{View}-$ 

Photograph present configuration with maximum emission

Standard : CFR 47 FCC Rules and Regulations Part 15