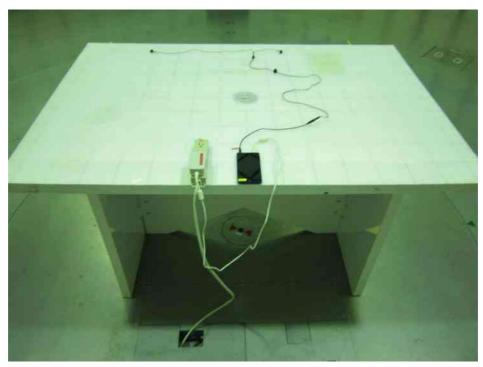

## 7.10.1 AC Powerline Conducted Emission

 $- Front \, View -$ 

 $-\operatorname{Side}\operatorname{View}-$ 

Photograph present configuration with maximum emission

Standard : CFR 47 FCC Rules and Regulations Part 15