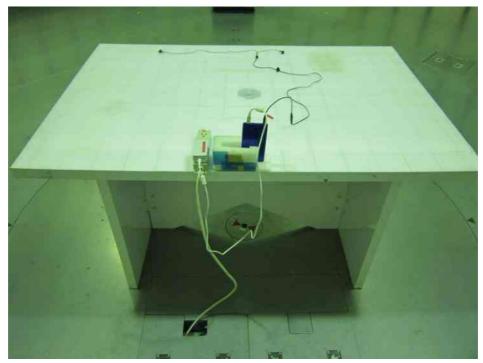

## 7.10.2 Radiated Emission

-Front View-

-Rear View -

Photograph present configuration with maximum emission

Standard : CFR 47 FCC Rules and Regulations Part 15

Page 125 of 126

-Xaxis-

-Yaxis-