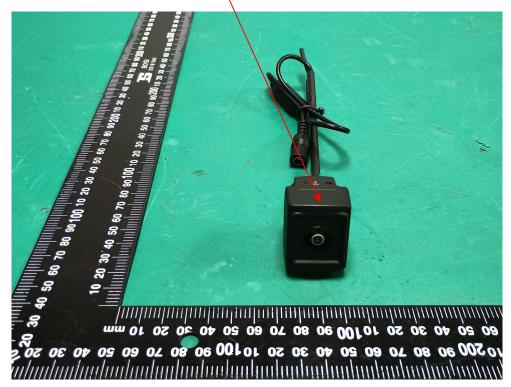

#### FCC ID Label Location Information

The label shown shall be permanently affixed at a conspicuous location on the device and be readily visible to the user at the time purchase (Labeling requirements per 2.925)