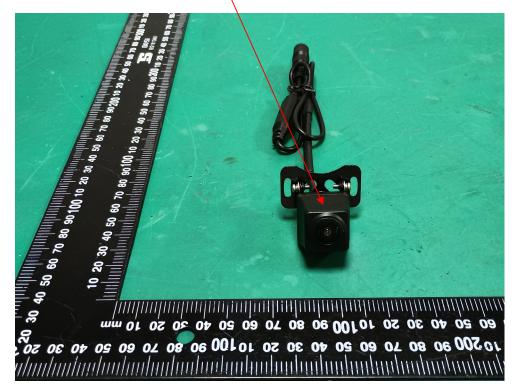

#### FCC ID Label Location Information

The label shown shall be permanently affixed at a conspicuous location on the device and be readily visible to the user at the time purchase (Labeling requirements per 2.925)