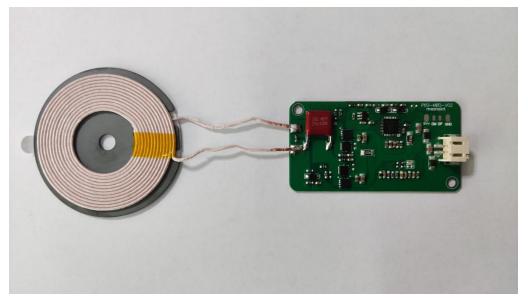

6. Physical drawing:

PCB and coil can be unfolded or folded. In order to provide better heat dissipation performance, coil and PCB surface should be separated by more than 3mm when folded.