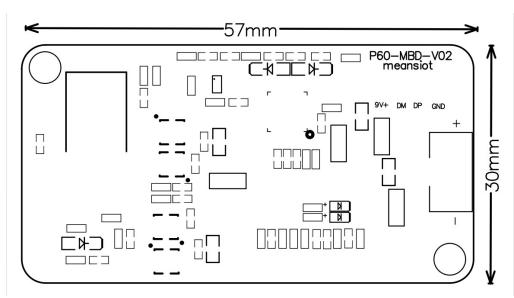

2. parameters:

Power input: DC 9V  $\pm 0.1V$ 

Dimension of coil: diameter50mm\*thickness2.5mm

PCBA size: 57mm\*30mm\*7mm (thickness)

Standard of execution: QI Wireless Charging protocol

Max charge power: 10W

Note: The LED(color, flicker frequency, state, etc.) style can be modified according to customer requirements.

4. PCBA Size:

Zhongshan Longge intelligent Technology Co., LTD

5. Coil size diagram:

Coil turns: 12 coils