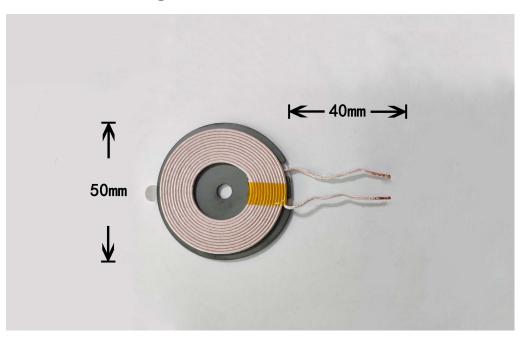

2. parameters:

Power input: DC 9V  $\pm 0.1V$ 

Dimension of coil: diameter50mm\*thickness2.5mm

PCBA size: 57mm\*30mm\*7mm (thickness)

Standard of execution: QI Wireless Charging protocol

Max charge power: 10W

Note: The LED(color, flicker frequency, state, etc.) style can be modified according to customer requirements.

4. PCBA Size:

Zhongshan Longge intelligent Technology Co., LTD

5. Coil size diagram:

Coil turns: 12 coils