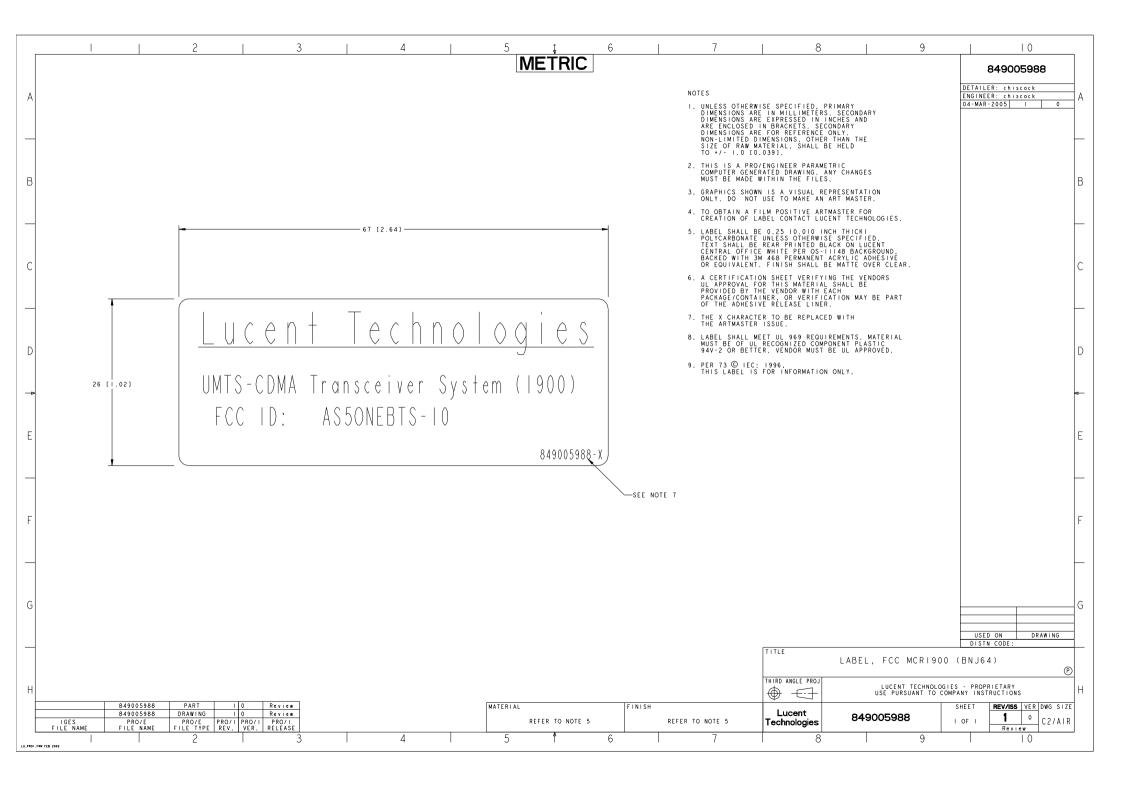

## SECTION 2.1033(c) (11) also SECTION 2.925 (a) (1)

A photograph or drawing of the equipment identification plate or label showing the information to be placed thereon.

The FCC ID label representing the UMTS Flexent® OneBTS<sup>™</sup> W1900M, wireless base station, UMTS-CDMA Transceiver System (1900) will be displayed on the Multi-Carrier CDMA Radio MCR1900, BNJ64, and shall be in accordance with the following drawing as shown:

| Lucent Technologies                 |
|-------------------------------------|
| UMTS-CDMA Transceiver System (1900) |
| FCC ID: AS5ONEBTS-10                |

PCS Multi-Carrier CDMA Radio (MCR1900), BNJ64