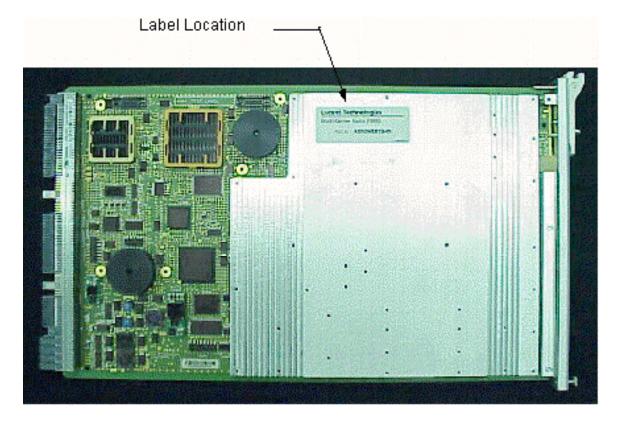

## SECTION 2.1033(c) (11) also SECTION 2.925 (a) (1)

A photograph or drawing of the equipment identification plate or label showing the information to be placed thereon.

The FCC ID label representing the UMTS Flexent® OneBTS<sup>™</sup> W1900M, wireless base station, UMTS-CDMA Transceiver System (1900) will be displayed on the Multi-Carrier CDMA Radio MCR1900, BNJ64, and shall be in accordance with the following drawing as shown:

| Lucent Technologies                 |
|-------------------------------------|
| UMTS-CDMA Transceiver System (1900) |
| FCC ID: AS5ONEBTS-10                |

PCS Multi-Carrier CDMA Radio (MCR1900), BNJ64