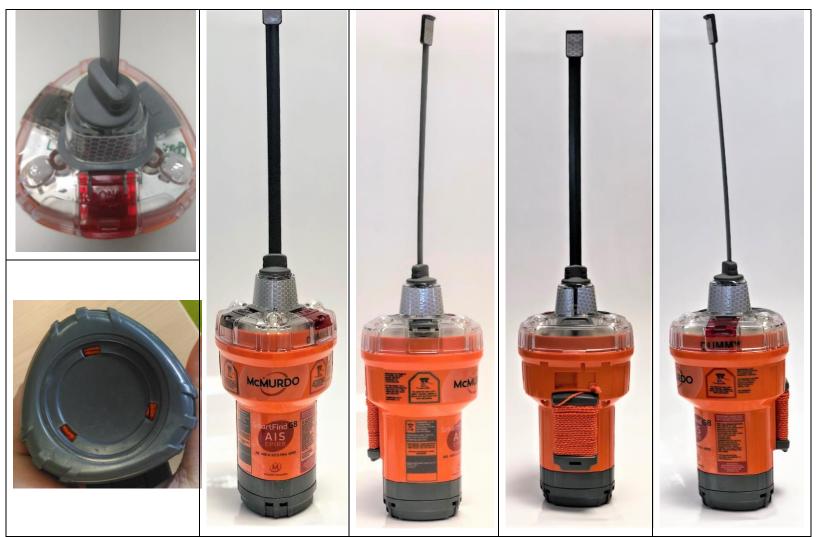

#### Orolia Limited

Silver Point
Airport Service Road
Portsmouth
PO3 5PB
United Kingdom
Int + 44 (0)23 9262 3900

Figure 3 -EPRIB McMurdo sides

## McMurdo variants:

All McMurdo variants have the same shape and assembly as shown in Figure 3. McMurdo labels variants are presented in Exhibit 01 – Product labels