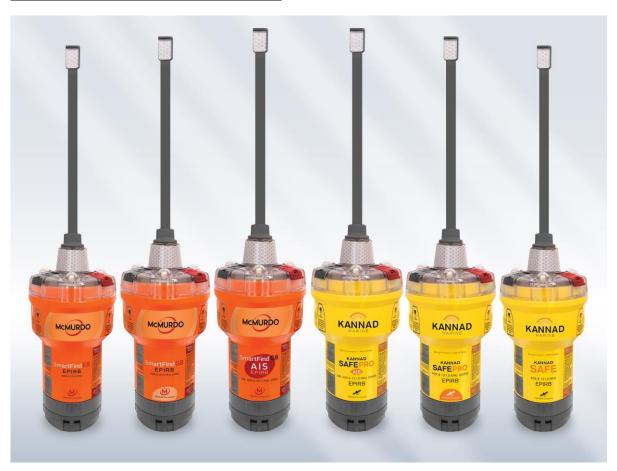

# KLS-Z701 AIS Exhibit 03 - External Photos

Figure 1 -EPRIB McMurdo and Kannad variants

Figure 2 -EPRIB McMurdo and Kannad variants