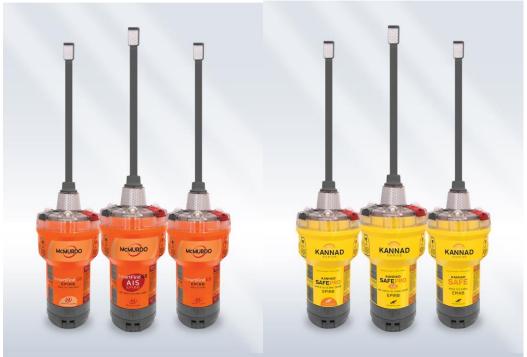

# KLS-Z701 AIS Exhibit 03 - External Photos

Figure 1 -EPRIB McMurdo and Kannad variants

Figure 2 -EPRIB McMurdo and Kannad variants