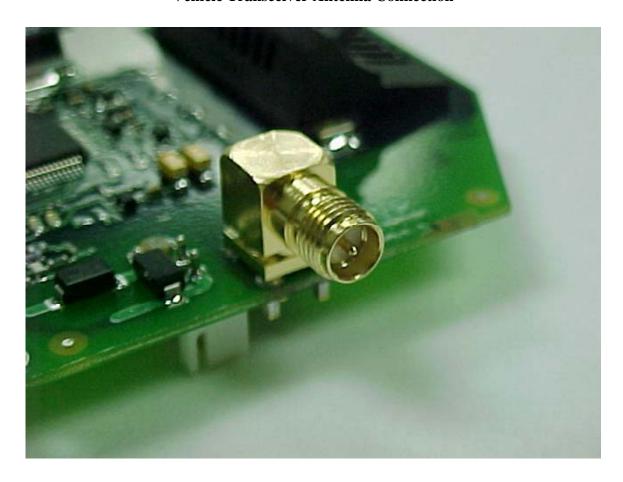

### **Photo Three – Internal**

#### **Vehicle Transceiver Antenna Connection**

Vehicle Safety and Security Reporting System Vehicle Unit 902 – 928 MHz Radio

FCC ID#: SEJ-EVIRNET-VM

**Photo Four – Internal** 

**RF PCB with RF Section Shielded** 