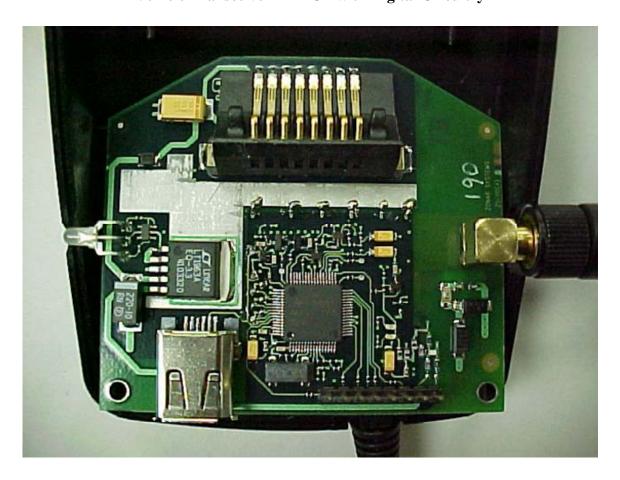

### **Photo One – Internal**

**Vehicle Transceiver Open for Inspection** 

Vehicle Safety and Security Reporting System Vehicle Unit 902 – 928 MHz Radio

FCC ID#: SEJ-EVIRNET-VM

Photo Two – Internal

Vehicle Transceiver RF PCB with Digital Circuitry

### **Photo Three – Internal**