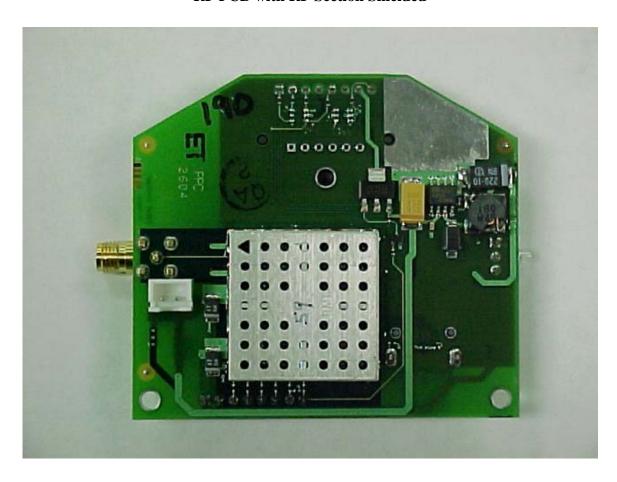

#### **Vehicle Transceiver Antenna Connection**

Vehicle Safety and Security Reporting System Vehicle Unit 902 – 928 MHz Radio

FCC ID#: SEJ-EVIRNET-VM

**Photo Four – Internal** 

**RF PCB with RF Section Shielded** 

Vehicle Safety and Security Reporting System Vehicle Unit 902 – 928 MHz Radio

FCC ID#: SEJ-EVIRNET-VM

**Photo Five – Internal** 

RF Section without the Shielding