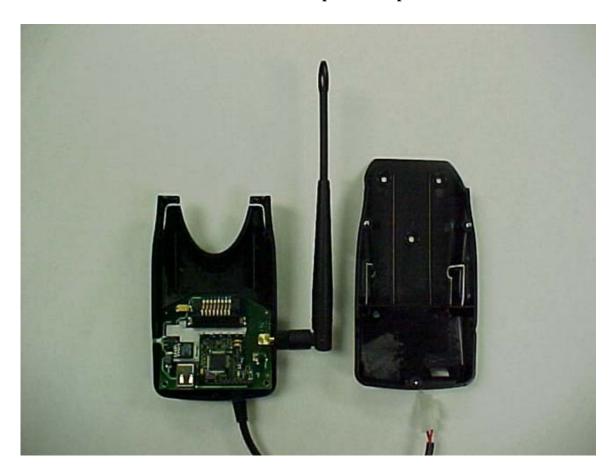

### **Photo One – Internal**

**Vehicle Transceiver Open for Inspection** 

Vehicle Safety and Security Reporting System Vehicle Unit 902 – 928 MHz Radio

FCC ID#: SEJ-EVIRNET-VM

Photo Two – Internal

Vehicle Transceiver RF PCB with Digital Circuitry