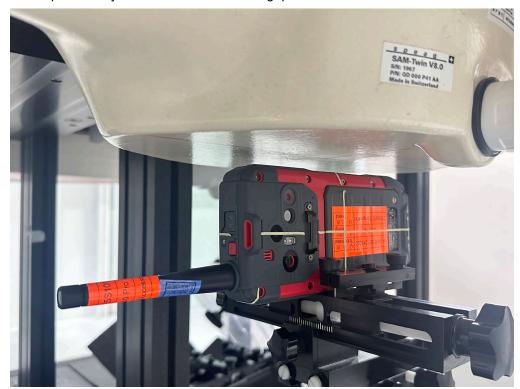

## **SAR Test Setup Photograph**

Description: Head Left Cheek Position with 0mm gap

Description: Head Left Tilt Position with 0mm gap

Description: Head Right Cheek Position with 0mm gap

Description: Head Right Tilt Position with 0mm gap