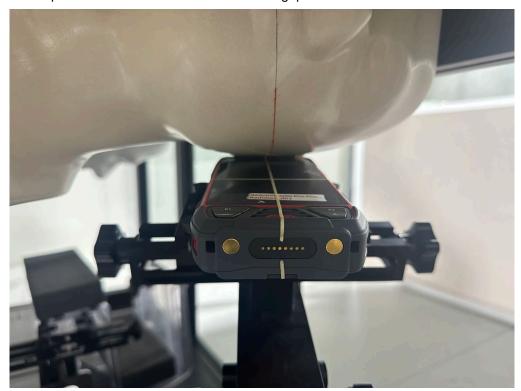

## **SAR Test Setup Photograph**

Description: Head Left Cheek Position with 0mm gap

Description: Head Left Tilt Position with 0mm gap

Description: Head Right Cheek Position with 0mm gap

Description: Head Right Tilt Position with 0mm gap