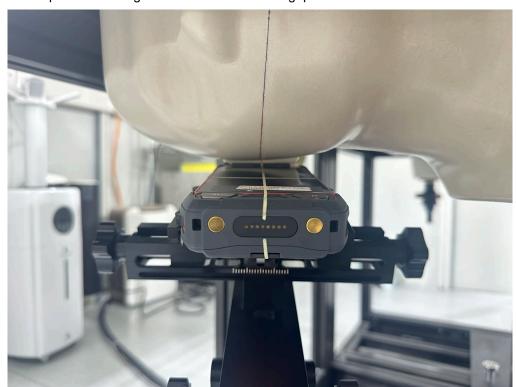

## **SAR Test Setup Photograph**

Description: Head Left Cheek Position with 0mm gap

Description: Head Left Tilt Position with 0mm gap

Description: Head Right Cheek Position with 0mm gap

Description: Head Right Tilt Position with 0mm gap