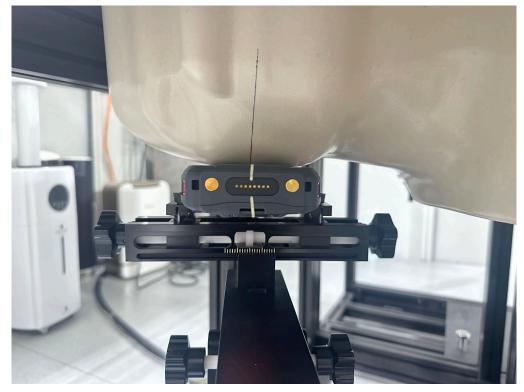

## **SAR Test Setup Photograph**

Description: Head Left Cheek Position with 0mm gap

Description: Head Left Tilt Position with 0mm gap

Description: Head Right Cheek Position with 0mm gap

Description: Head Right Tilt Position with 0mm gap