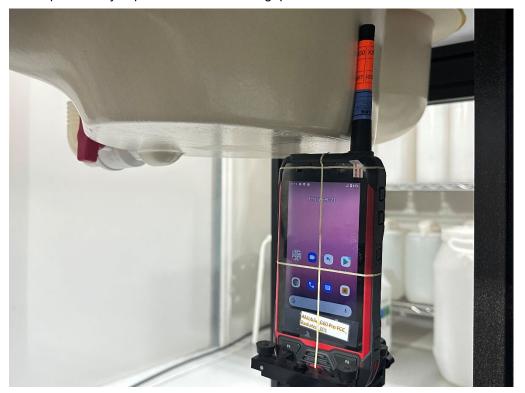

## **SAR Test Setup Photograph**

Description: Head Left Cheek Position with 0mm gap

Description: Head Left Tilt Position with 0mm gap

Description: Head Right Cheek Position with 0mm gap

Description: Head Right Tilt Position with 0mm gap