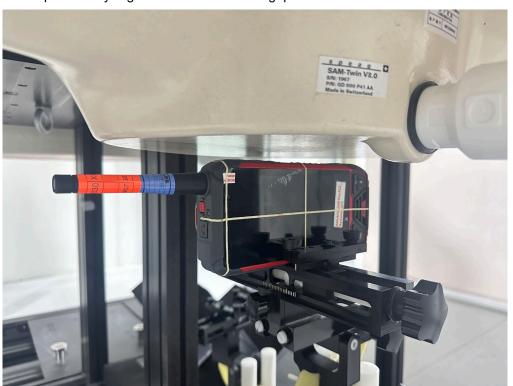

## **SAR Test Setup Photograph**

Description: Head Left Cheek Position with 0mm gap

Description: Head Left Tilt Position with 0mm gap

Description: Head Right Cheek Position with 0mm gap

Description: Head Right Tilt Position with 0mm gap