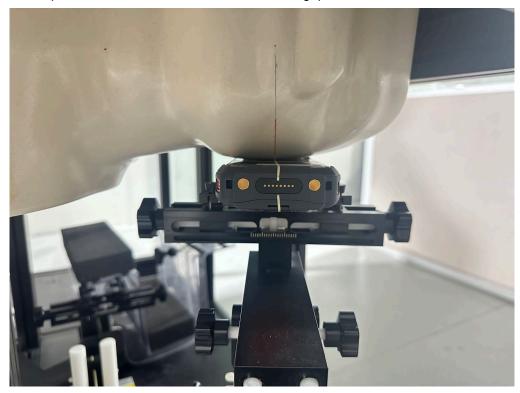

## **SAR Test Setup Photograph**

Description: Head Left Cheek Position with 0mm gap

Description: Head Left Tilt Position with 0mm gap

Description: Head Right Cheek Position with 0mm gap

Description: Head Right Tilt Position with 0mm gap