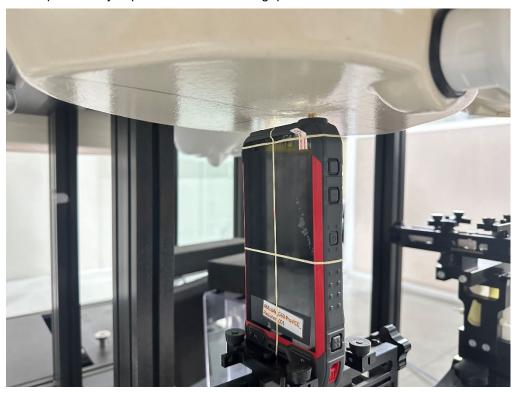

## **SAR Test Setup Photograph**

Description: Head Left Cheek Position with 0mm gap

Description: Head Left Tilt Position with 0mm gap

Description: Head Right Cheek Position with 0mm gap

Description: Head Right Tilt Position with 0mm gap