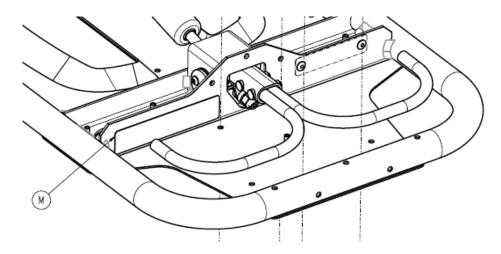

## **stryker**

#### **Specification/Spec Label Content and Location:**





#### **Serial Number Labels Content and Location:**





## **stryker**

#### **Label 1 Content and Location:**

Contains FCC ID: Z7A-SDMACP Contains IC: 4919E-SDMACP



#### **Label 2 Content and Location:**

This device complies with Part 15 of the FCC Rules. Operation is subject to the following two conditions:

(1) this device may not cause harmful interference, and (2) this device must accept any interference received, including interference that may cause undesired operation.

# *s*tryker

### **Overall Label Locations:**