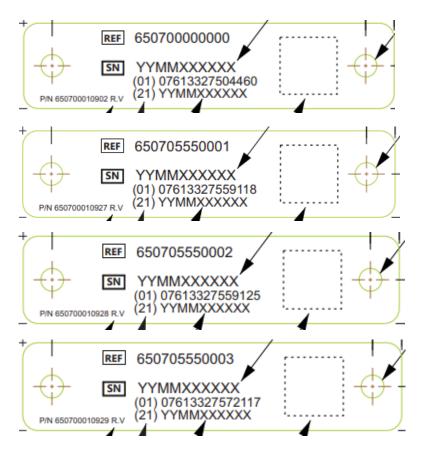

## **stryker**

#### **Specification/Spec Label Content and Location:**





#### **Serial Number Labels Content and Location:**





## **stryker**

#### **Label 1 Content and Location:**

Contains FCC ID: Z7A-SDMACP Contains IC: 4919E-SDMACP



#### **Label 2 Content and Location:**

This device complies with Part 15 of the FCC Rules. Operation is subject to the following two conditions:

(1) this device may not cause harmful interference, and (2) this device must accept any interference received, including interference that may cause undesired operation.

# *s*tryker

### **Overall Label Locations:**