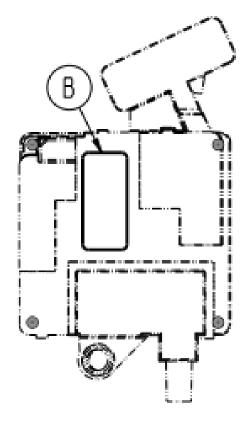

#### **Label 1 Content and Location:**

Contains FCC ID: Z7A-SDMACP Contains IC: 4919E-SDMACP

#### **Label 2 Content and Location:**

This device complies with Part 15 of the FCC Rules. Operation is subject to the following two conditions:

(1) this device may not cause harmful interference, and (2) this device must accept any interference received, including interference that may cause undesired operation.