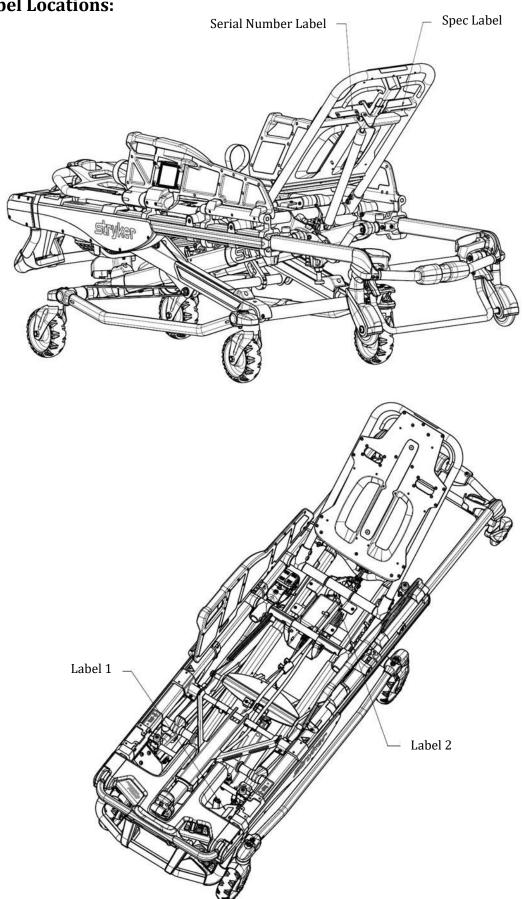

### **Overall Label Locations:**

#### **Specification/Spec Label Content and Location:**

#### **Serial Number Labels Content and Location:**

#### **Label 1 Content and Location:**

Contains FCC ID: Z7A-SDMACP Contains IC: 4919E-SDMACP

#### **Label 2 Content and Location:**

This device complies with Part 15 of the FCC Rules. Operation is subject to the following two conditions:

(1) this device may not cause harmful interference, and (2) this device must accept any interference received, including interference that may cause undesired operation.