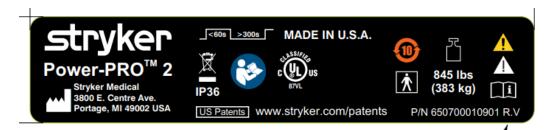

## **stryker**

#### **Specification/Spec Label Content and Location:**





#### **Serial Number Labels Content and Location:**





## **stryker**

#### **Label 1 Content and Location:**

Contains FCC ID: Z7A-SDMACP Contains IC: 4919E-SDMACP



#### **Label 2 Content and Location:**

This device complies with Part 15 of the FCC Rules. Operation is subject to the following two conditions:

(1) this device may not cause harmful interference, and (2) this device must accept any interference received, including interference that may cause undesired operation.

# *s*tryker

### **Overall Label Locations:**