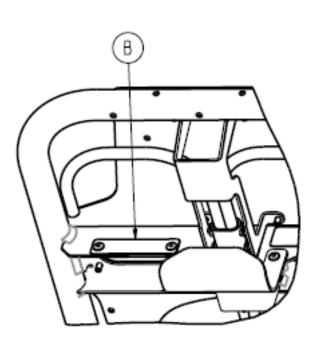

## **stryker**

#### **Specification/Spec Label Content and Location:**





#### **Serial Number Labels Content and Location:**





## **stryker**

#### **Label 1 Content and Location:**

Contains FCC ID: Z7A-SDMACP Contains IC: 4919E-SDMACP



#### **Label 2 Content and Location:**

This device complies with Part 15 of the FCC Rules. Operation is subject to the following two conditions:

(1) this device may not cause harmful interference, and (2) this device must accept any interference received, including interference that may cause undesired operation.

# *s*tryker

### **Overall Label Locations:**