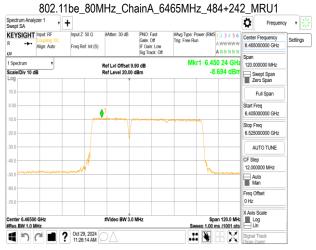

SGS Taiwan Ltd.

No.134,Wu Kung Road, New Taipei Industrial Park, Wuku District, New Taipei City, Taiwan/新北市五股區新北產業園區五工路 134 號 f (886-2) 2298-0488

1 5 C 1 ? Oct 14, 2024

Sep 23, 2024 1:37:37 PM

.: 👺 🖁 X