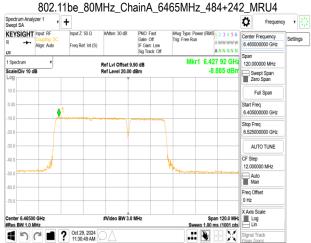

SGS Taiwan Ltd.

No.134,Wu Kung Road, New Taipei Industrial Park, Wuku District, New Taipei City, Taiwan/新北市五股區新北產業園區五工路 134 號 f (886-2) 2298-0488

1 5 C 1 ? Oct 14, 2024

Sep 23, 2024 1:37:37 PM

.: 👺 🖁 X