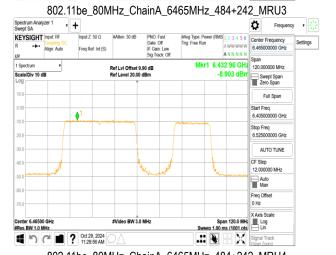

SGS Taiwan Ltd.

No.134,Wu Kung Road, New Taipei Industrial Park, Wuku District, New Taipei City, Taiwan/新北市五股區新北產業園區五工路 134 號 f (886-2) 2298-0488

■ ? Sep 30, 2024 5:20:35 PM

Page: 211 of 1056

Unless otherwise stated the results shown in this test report refer only to the sample(s) tested and such sample(s) are retained for 90 days only.