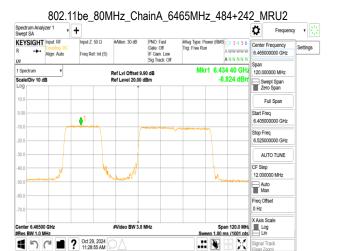

f (886-2) 2298-0488

SGS Taiwan Ltd.

No.134,Wu Kung Road, New Taipei Industrial Park, Wuku District, New Taipei City, Taiwan/新北市五股區新北產業園區五工路 134 號

1 Oct 14, 2024 4:08:18 PM

Page: 209 of 1056

Unless otherwise stated the results shown in this test report refer only to the sample(s) tested and such sample(s) are retained for 90 days only.