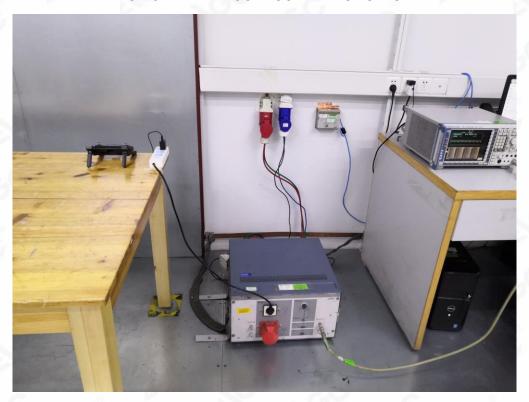

## AC POWER LINE CONDUCTED TEST SETUP

RF CONDUCTED TEST SETUP

Any report having not been signed by authorized approver, or having been altered without authorization, or having not been stamped by the Dedicated Festing/Inspection Stamp" is deemed to be invalid. Copying or excerpting portion of, or altering the content of the report is not permitted without the written authorization of AGC, the test results presented in the report apply only to the tested sample. Any objections to report issued by AGC should be submitted to AGC within 15day after the issuance of the test report. Further enquiry of validity or verification of the test report should be addressed to AGC by agc@agc-cert.com.