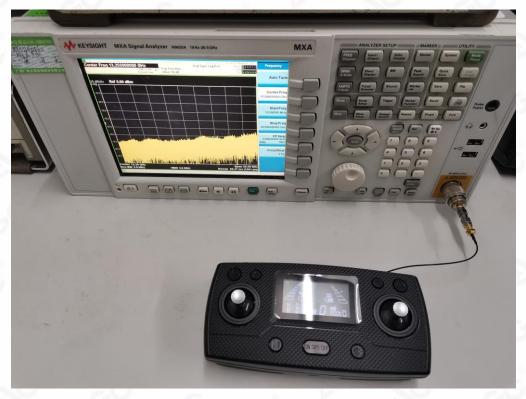

## AC POWER LINE CONDUCTED TEST SETUP

RF CONDUCTED TEST SETUP

Any report having not been signed by authorized approver, or having been altered without authorization, or having not been stamped by the Dedicated Festing/Inspection Stamp" is deemed to be invalid. Copying or excerpting portion of, or altering the content of the report is not permitted without the written authorization of AGC, the test results presented in the report apply only to the tested sample. Any objections to report issued by AGC should be submitted to AGC within 15day after the issuance of the test report. Further enquiry of validity or verification of the test report should be addressed to AGC by agc@agc-cert.com.