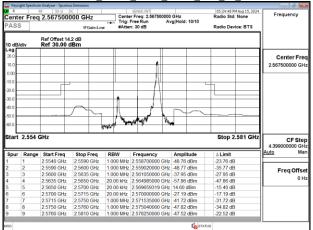

## Band Edge\_Band5\_5MHz\_QPSK\_RB1\_0\_CH20425

#### Band Edge Band5 5MHz QPSK RB1 24 CH20625