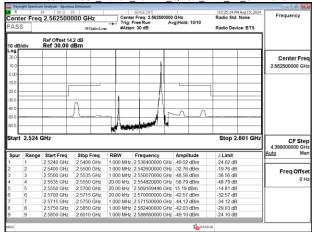

#### Emission Mask Band7 5MHz QPSK RB1 0 CH21425

#### Emission Mask Band7 5MHz QPSK RB1 24 CH20775