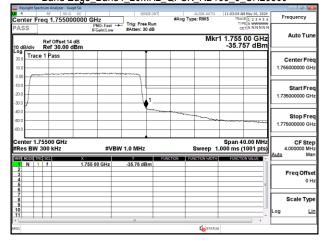

#### Band Edge Band5 1.4MHz QPSK RB6 0 CH20643

Band Edge\_Band5\_3MHz\_QPSK\_RB1\_0\_CH20415

Band Edge\_Band5\_3MHz\_QPSK\_RB1\_14\_CH20635

Unless otherwise stated the results shown in this test report refer only to the sample(s) tested and such sample(s) are retained for 90 days only.