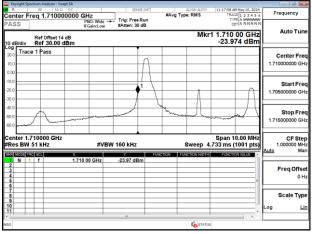

Page: 95 of 242







### Band Edge\_Band4\_3MHz\_QPSK\_RB15\_0\_CH20385



## Band Edge\_Band4\_5MHz\_QPSK\_RB1\_0\_CH19975



#### Band Edge Band4 5MHz QPSK RB1 24 CH20375



### Band Edge\_Band4\_5MHz\_QPSK\_RB25\_0\_CH19975



## Band Edge\_Band4\_5MHz\_QPSK\_RB25\_0\_CH20375



Unless otherwise stated the results shown in this test report refer only to the sample(s) tested and such sample(s) are retained for 90 days only.

除非另有說明,此報告結果僅對測試之樣品負責,同時此樣品僅保留90天。本報告未經本公司書面許可,不可部份複製。
This document is issued by the Company subject to its General Conditions of Service printed overleaf, available on request or accessible at <a href="http://www.sgs.com.tw/Terms-and-Conditions">http://www.sgs.com.tw/Terms-and-Conditions</a> and for electronic format documents, subject to Terms and Conditions for Electronic Documents at <a href="http://www.sgs.com.tw/Terms-and-Conditions">http://www.sgs.com.tw/Terms-and-Conditions</a>. A