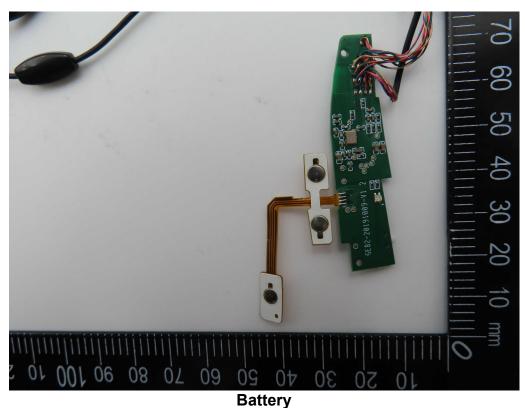

f (886-2) 2298-0488

SGS Taiwan Ltd.

No.134,Wu Kung Road, New Taipei Industrial Park, Wuku District, New Taipei City, Taiwan/新北市五股區新北產業園區五工路 134 號

Page: 3 of 5

Unless otherwise stated the results shown in this test report refer only to the sample(s) tested and such sample(s) are retained for 90 days only.