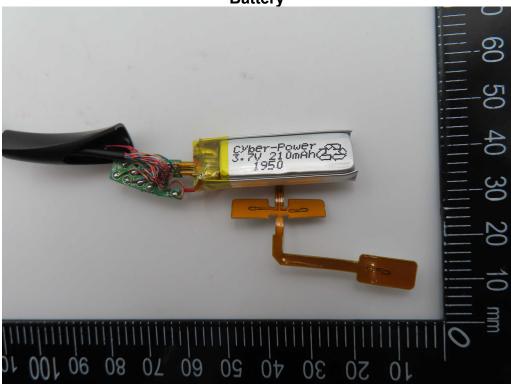

SGS Taiwan Ltd.

No.134,Wu Kung Road, New Taipei Industrial Park, Wuku District, New Taipei City, Taiwan/新北市五股區新北產業園區五工路 134 號 f (886-2) 2298-0488

Page: 4 of 5

Unless otherwise stated the results shown in this test report refer only to the sample(s) tested and such sample(s) are retained for 90 days only.