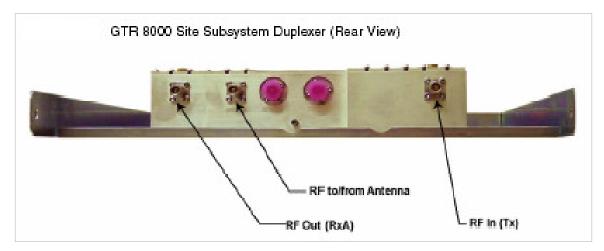

Internal Front View – Backplane

Internal Front View – Transmit Filter Alternatives (Duplexer, Transmit Filter, Cavity Combiner)

Internal Back View – Transceiver Module

Internal Back View – Power Amplifier Module