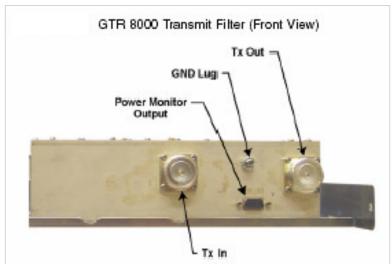

Internal Front View – Backplane

Internal Front View – Transmit Filter Alternatives (Duplexer, Transmit Filter, Cavity Combiner)

Internal Back View – Transceiver Module

Internal Back View – Power Amplifier Module