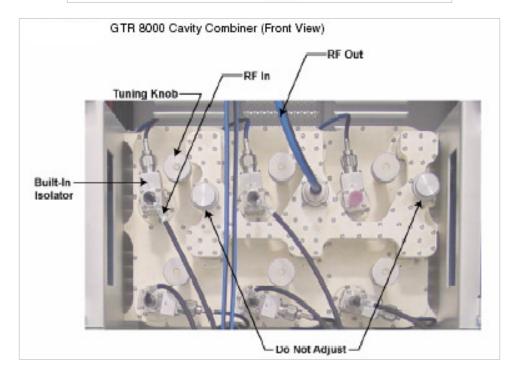

Internal Front View – Backplane

Internal Front View – Transmit Filter Alternatives (Duplexer, Transmit Filter, Cavity Combiner)

Internal Back View – Transceiver Module

Internal Back View – Power Amplifier Module