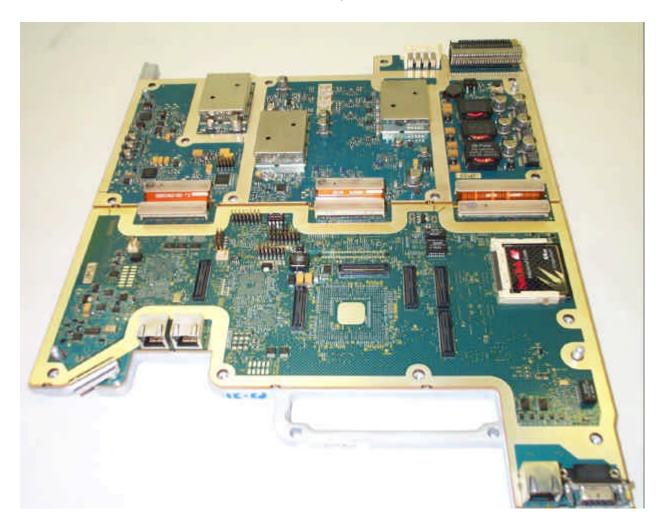

Internal Front View - Transceiver Module

Internal Front View – Transceiver Module Circuit Board Top View

Internal Front View – Transceiver Module, Control Section

Internal Front View – Transceiver Module, Exciter Section