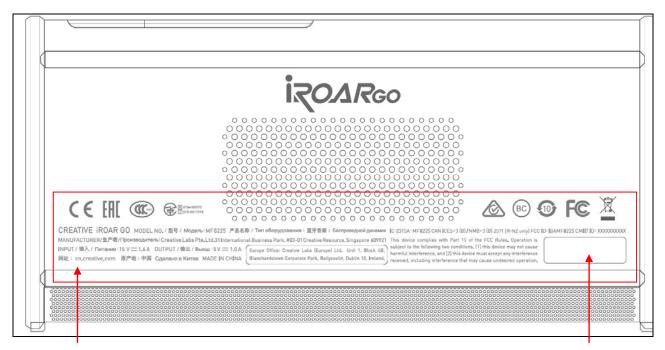

**Product Model: MF8225** 

**Product Name:** CREATIVE iROAR GO

## **Compliance marking location (Bottom View of enclosure)**

Silkscreen dimension approximately : <u>175mm by 21mm</u>

Compliance marking silkscreen

Serial number barcode sticker

#### **FCC Marking location**