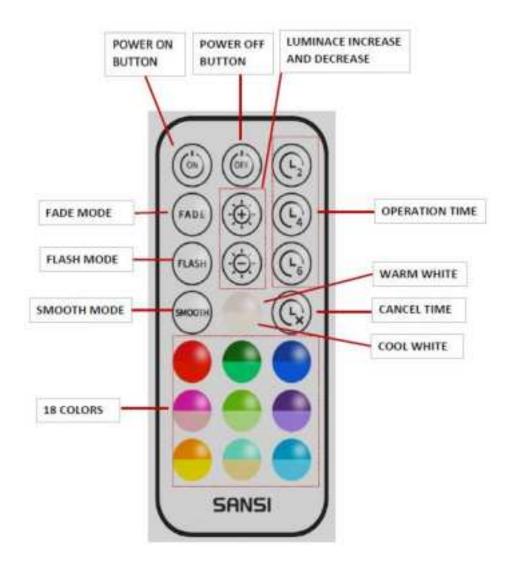

## **User Manual**

• The remote controller is used to control LED Light and the other wireless products