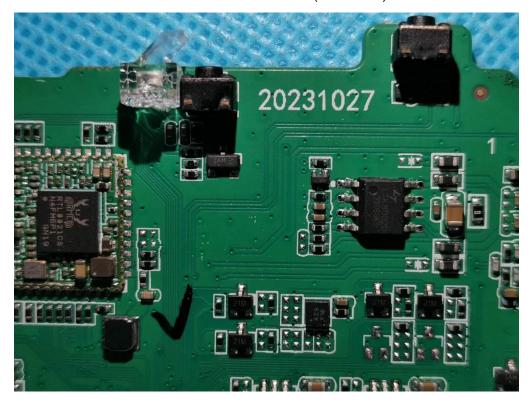

#### INTERNAL VIEW OF EUT (FIGURE 5)

INTERNAL VIEW OF EUT (FIGURE 6)

Any report having not been signed by authorized approver, or having been altered without authorization, or having not been stamped by the "Dedicated Testing/Inspection Stamp" is deemed to be invalid. Copying or excerpting portion of, or altering the content of the report is not permitted without the written authorization of AGC. The test results presented in the report apply only to the tested sample. Any objections to report issued by AGC should be submitted to AGC within 15days after the issuance of the test report. Further enquiry of validity or verification of the test report should be addressed to AGC by agc01@agccert.com.