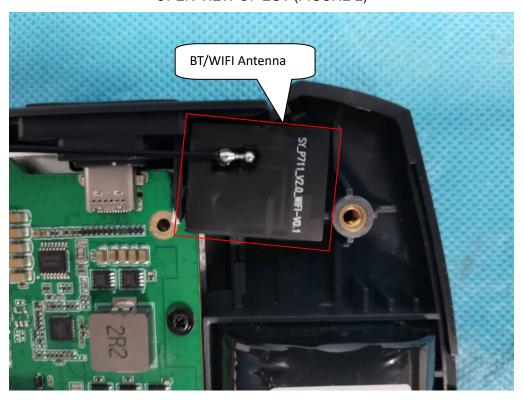

# INTERNAL VIEW OF EUT (FIGURE 1)

INTERNAL VIEW OF EUT (FIGURE 2)

## INTERNAL VIEW OF EUT (FIGURE 3)

## INTERNAL VIEW OF EUT (FIGURE 4)

#### INTERNAL VIEW OF EUT (FIGURE 5)

INTERNAL VIEW OF EUT (FIGURE 6)

Any report having not been signed by authorized approver, or having been altered without authorization, or having not been stamped by the "Dedicated Testing/Inspection Stamp" is deemed to be invalid. Copying or excerpting portion of, or altering the content of the report is not permitted without the written authorization of AGC. The test results presented in the report apply only to the tested sample. Any objections to report issued by AGC should be submitted to AGC within 15days after the issuance of the test report. Further enquiry of validity or verification of the test report should be addressed to AGC by agc01@agccert.com.