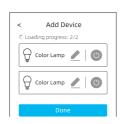

### STEP 2 Add Device

**CE % 2** 

at same time

- Tap "Add Device" > "Light" > "Add Devices".
- Power up devices (if they are already powered up, switch them off and on just once to enable pairing mode) and wait them to be discovered in the App.

### STEP 3 Complete Adding

- devices and assign rooms before adding them.
- Try to tap "O" to identify which one you are editing if you are trying add multiple devices at the same time.
- Tap "Done" to finish the setup.