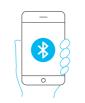

### STEP 2 Add Device

**CE % 2** 

at same time

- Tap "Add Device" > "Light" > "Add Devices".
- Power up devices (if they are already powered up, switch them off and on just once to enable pairing mode) and wait them to be discovered in the App.

### STEP 3 Complete Adding

- devices and assign rooms before adding them.
- Try to tap "O" to identify which one you are editing if you are trying add multiple devices at the same time.
- Tap "Done" to finish the setup.