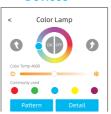

# STEP 4 Use & Manage

NOTE 2: Any changes or modifications to this unit not expressly approved by the

party responsible for compliance could void the user's authority to operate the

button in device list for quick control or enter device page for detailed control of color, color

temp, brightness and effects. Tap "Detail" to rename the device or re-assign a room. To manage

multiple devices in rooms, tap "≡" at the end of room names or go to "Me" > "Room management".