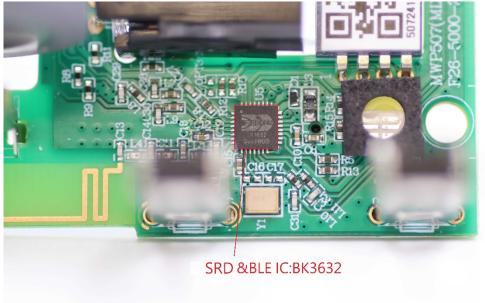

No.134,Wu Kung Road, New Taipei Industrial Park, Wuku District, New Taipei City, Taiwan/新北市五股區新北產業園區五工路 134 號 SGS Taiwan Ltd.

f (886-2) 2298-0488

SRD&BLE IC

Unless otherwise stated the results shown in this test report refer only to the sample(s) tested and such sample(s) are retained for 90 days only.