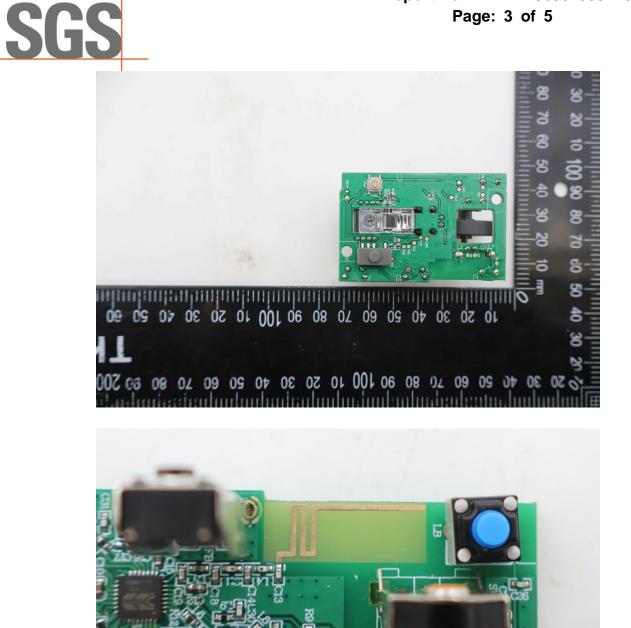

No.134,Wu Kung Road, New Taipei Industrial Park, Wuku District, New Taipei City, Taiwan/新北市五股區新北產業園區五工路 134 號 SGS Taiwan Ltd.

f (886-2) 2298-0488

SRD&BLE IC

Unless otherwise stated the results shown in this test report refer only to the sample(s) tested and such sample(s) are retained for 90 days only.