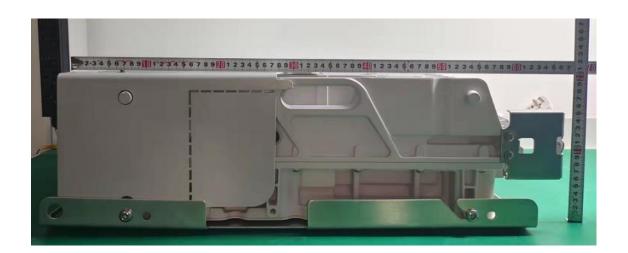

# SECTION 2.1033 (c) (12) External Photographs of the Equipment

Photographs (8"x10") of the equipment of sufficient clarity to reveal equipment construction and layout, including meters, if any, and labels for controls and meters and sufficient views of the internal construction to define component placement and chassis assembly. Insofar as these requirements are met by photographs or drawings contained in the instruction manuals supplied with the product certification request, additional photographs are necessary only to complete the required showing.

# Response:

The external photographs of the Nokia AHBCD AirScale Dual RRH 4T4R 240W, FCC ID: VBNAHBCD-01 are below.

Public Page 1 of 5

# **AHBCD External pictures**

Public Page 2 of 5

Public Page 3 of 5

Public Page 4 of 5

Public Page 5 of 5