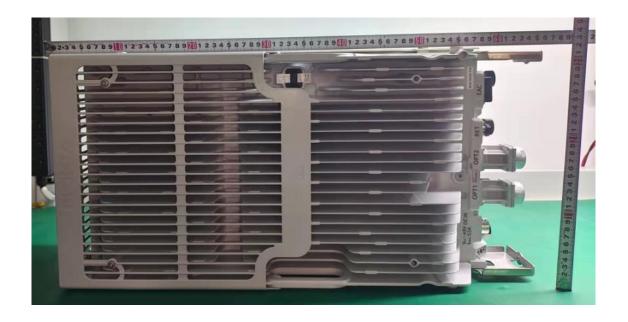

# SECTION 2.1033 (c) (12) External Photographs of the Equipment

Photographs (8"x10") of the equipment of sufficient clarity to reveal equipment construction and layout, including meters, if any, and labels for controls and meters and sufficient views of the internal construction to define component placement and chassis assembly. Insofar as these requirements are met by photographs or drawings contained in the instruction manuals supplied with the product certification request, additional photographs are necessary only to complete the required showing.

# Response:

The external photographs of the Nokia AHBCD AirScale Dual RRH 4T4R 240W, FCC ID: VBNAHBCD-01 are below.

Public Page 1 of 5

# **AHBCD External pictures**

Public Page 2 of 5

Public Page 3 of 5

Public Page 4 of 5

Public Page 5 of 5