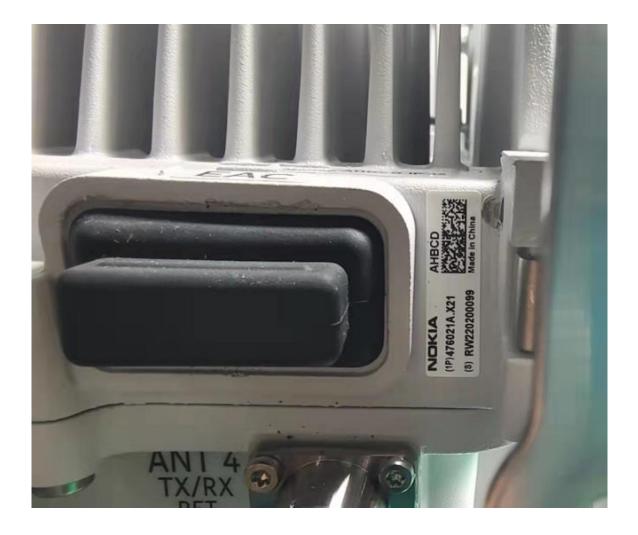

# Response:

The external photographs of the Nokia AHBCD AirScale Dual RRH 4T4R 240W, FCC ID: VBNAHBCD-01 are below.

Public Page 1 of 5

# **AHBCD External pictures**

Public Page 2 of 5

Public Page 3 of 5

Public Page 4 of 5

Public Page 5 of 5