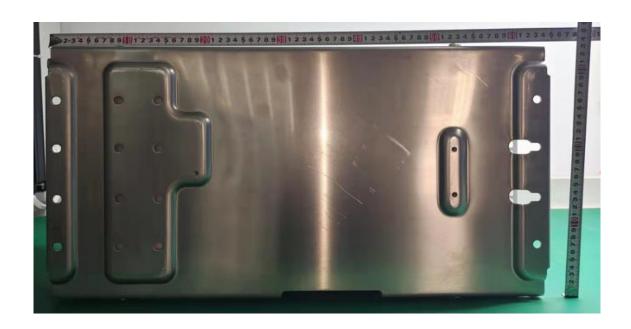

# Response:

The external photographs of the Nokia AHBCD AirScale Dual RRH 4T4R 240W, FCC ID: VBNAHBCD-01 are below.

Public Page 1 of 5

# **AHBCD External pictures**

Public Page 2 of 5

Public Page 3 of 5

Public Page 4 of 5

Public Page 5 of 5