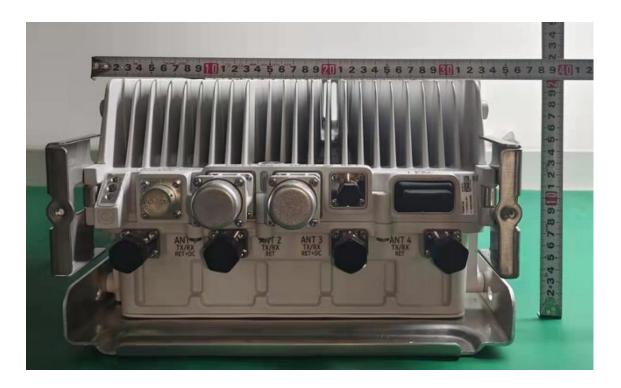

# SECTION 2.1033 (c) (12) External Photographs of the Equipment

Photographs (8"x10") of the equipment of sufficient clarity to reveal equipment construction and layout, including meters, if any, and labels for controls and meters and sufficient views of the internal construction to define component placement and chassis assembly. Insofar as these requirements are met by photographs or drawings contained in the instruction manuals supplied with the product certification request, additional photographs are necessary only to complete the required showing.

# Response:

The external photographs of the Nokia AHBCD AirScale Dual RRH 4T4R 240W, FCC ID: VBNAHBCD-01 are below.

Public Page 1 of 5

# **AHBCD External pictures**

Public Page 2 of 5

Public Page 3 of 5

Public Page 4 of 5

Public Page 5 of 5