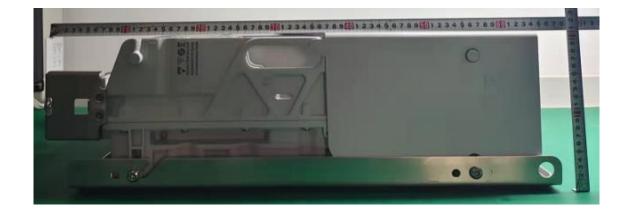

# Response:

The external photographs of the Nokia AHBCD AirScale Dual RRH 4T4R 240W, FCC ID: VBNAHBCD-01 are below.

Public Page 1 of 5

# **AHBCD External pictures**

Public Page 2 of 5

Public Page 3 of 5

Public Page 4 of 5

Public Page 5 of 5