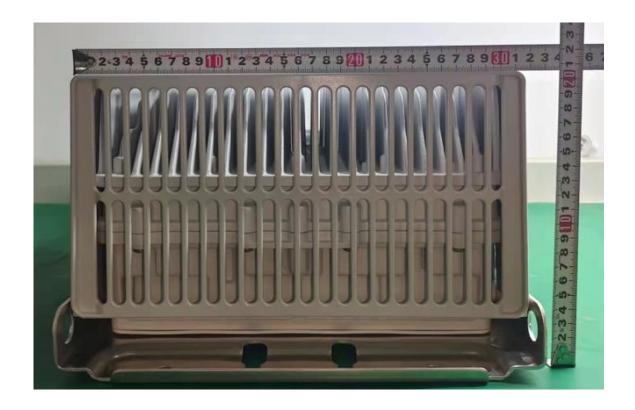

# SECTION 2.1033 (c) (12) External Photographs of the Equipment

Photographs (8"x10") of the equipment of sufficient clarity to reveal equipment construction and layout, including meters, if any, and labels for controls and meters and sufficient views of the internal construction to define component placement and chassis assembly. Insofar as these requirements are met by photographs or drawings contained in the instruction manuals supplied with the product certification request, additional photographs are necessary only to complete the required showing.

# Response:

The external photographs of the Nokia AHBCD AirScale Dual RRH 4T4R 240W, FCC ID: VBNAHBCD-01 are below.

Public Page 1 of 5

# **AHBCD External pictures**

Public Page 2 of 5

Public Page 3 of 5

Public Page 4 of 5

Public Page 5 of 5