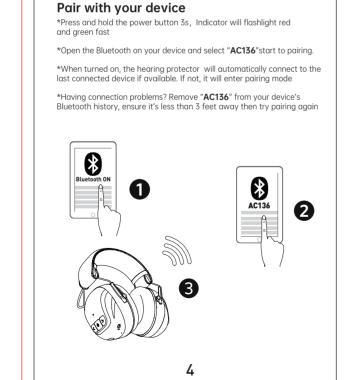

# 80\*110mm

## 3mm出血



# 3mm出血



#### Controls

| buttons | operation        | Action              |
|---------|------------------|---------------------|
| MFB     | play/pause music | single press        |
| >       | volume +         | single press        |
| <       | volume -         | single press        |
| >       | Next song        | Long Press 1 second |
| <       | Previous song    | Long Press 1 second |

#### Call

| buttons | operation   | Action              |
|---------|-------------|---------------------|
| MFB     | answer call | single press        |
| MFB     | end call    | single press        |
| MFB     | reject call | Long Press 1 second |

## Voice assistant

| MFB | Long press 1s in connection status   |
|-----|--------------------------------------|
| MFB | Press and hold again for 1s to close