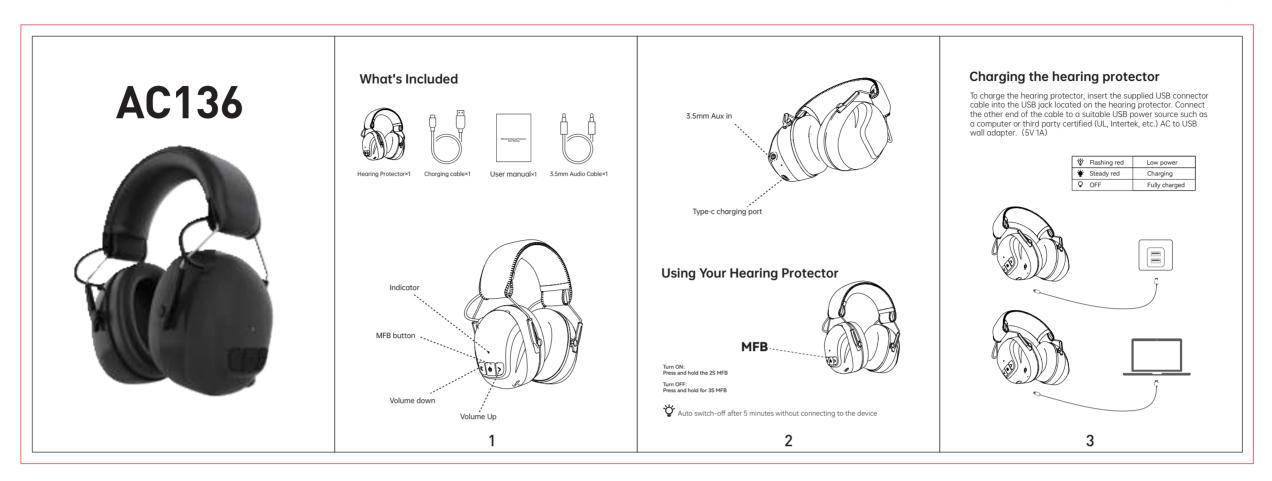

# 80\*110mm

## 3mm出血



# 3mm出血



#### Controls

| buttons | operation        | Action              |
|---------|------------------|---------------------|
| MFB     | play/pause music | single press        |
| >       | volume +         | single press        |
| <       | volume -         | single press        |
| >       | Next song        | Long Press 1 second |
| <       | Previous song    | Long Press 1 second |

#### Call

| buttons | operation   | Action              |
|---------|-------------|---------------------|
| MFB     | answer call | single press        |
| MFB     | end call    | single press        |
| MFB     | reject call | Long Press 1 second |

## Voice assistant

| MFB | Long press 1s in connection status   |
|-----|--------------------------------------|
| MFB | Press and hold again for 1