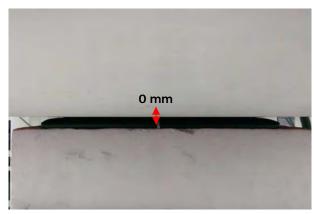

#### Body - distance between flat phantom and EUT is 0 mm

Fig.3 EUT lap-held mode to flat phantom

Fig.4 EUT top side to flat phantom

Fig.5 EUT left side to flat phantom

Unless otherwise stated the results shown in this test report refer only to the sample(s) tested and such sample(s) are retained for 90 days only. 除非另有說明,此報告結果僅對測試之樣品負責,同時此樣品僅保留90天。本報告未經本公司書面許可,不可部份複製。