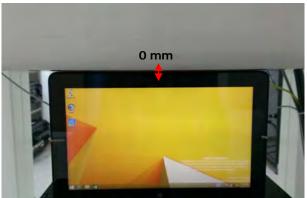

#### Body - distance between flat phantom and EUT is 0 mm

Fig.3 EUT lap-held mode to flat phantom

Fig.4 EUT top side to flat phantom

Fig.5 EUT left side to flat phantom

Unless otherwise stated the results shown in this test report refer only to the sample(s) tested and such sample(s) are retained for 90 days only. 除非另有說明,此報告結果僅對測試之樣品負責,同時此樣品僅保留90天。本報告未經本公司書面許可,不可部份複製。