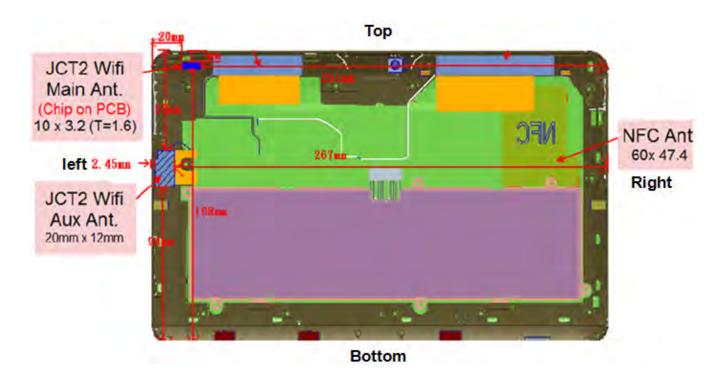

No.134,Wu Kung Road, New Taipei Industrial Park, Wuku District, New Taipei City, Taiwan 24803/新北市五股區新北產業園區五工路 134 號 f (886-2) 2298-0488

Fig.8 Antenna position of EUT (Front view)

- End of Report -

Unless otherwise stated the results shown in this test report refer only to the sample(s) tested and such sample(s) are retained for 90 days only. 除非另有說明,此報告結果僅對測試之樣品負責,同時此樣品僅保留90天。本報告未經本公司書面許可,不可部份複製。