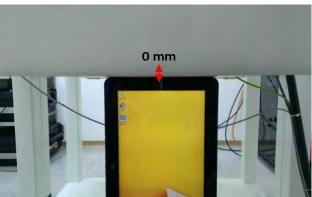

#### Body - distance between flat phantom and EUT is 0 mm

Fig.3 EUT lap-held mode to flat phantom

Fig.4 EUT top side to flat phantom

Fig.5 EUT left side to flat phantom

Unless otherwise stated the results shown in this test report refer only to the sample(s) tested and such sample(s) are retained for 90 days only. 除非另有說明,此報告結果僅對測試之樣品負責,同時此樣品僅保留90天。本報告未經本公司書面許可,不可部份複製。