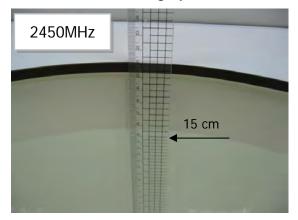

#### Photograph of the tissue simulant fluid liquid depth (Body)

Fig.2.1

Unless otherwise stated the results shown in this test report refer only to the sample(s) tested and such sample(s) are retained for 90 days only. 除非另有說明,此報告結果僅對測試之樣品負責,同時此樣品僅保留90天。本報告未經本公司書面許可,不可部份複製。