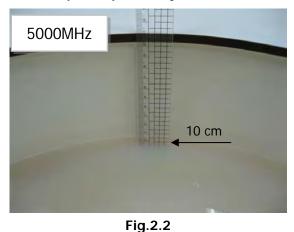

#### Photograph of the tissue simulant fluid liquid depth (Body)

Fig.2.1

Unless otherwise stated the results shown in this test report refer only to the sample(s) tested and such sample(s) are retained for 90 days only. 除非另有說明,此報告結果僅對測試之樣品負責,同時此樣品僅保留90天。本報告未經本公司書面許可,不可部份複製。