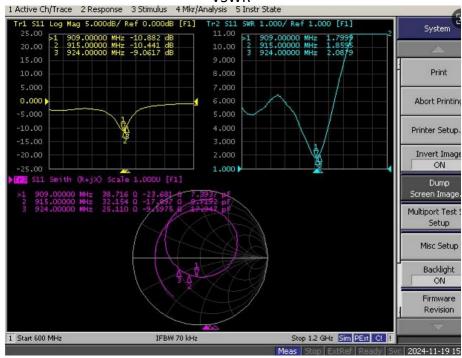

---|------------|---------------|---------|------------|
| TX            |          |            | RX            |         |            |
| Freq<br>(MHz) | Effi (%) | Gain (dBi) | Freq<br>(MHz) | Effi(%) | Gain (dBi) |
| 900           | 46. 42   | 0. 64      | 900           | 42. 68  | 0. 26      |
| 905           | 45. 36   | 0. 44      | 905           | 42. 57  | 0. 19      |
| 910           | 43. 16   | 0. 16      | 910           | 41. 17  | 0. 03      |
| 915           | 40. 28   | -0. 15     | 915           | 39. 00  | -0.19      |
| 920           | 36. 53   | -0. 65     | 920           | 35. 62  | -0.60      |
| 925           | 32. 44   | -1. 26     | 925           | 31. 63  | -1.18      |
| 930           | 28. 27   | -1. 97     | 930           | 27. 41  | -1.89      |

## **VSWR**



## Gain Pattern