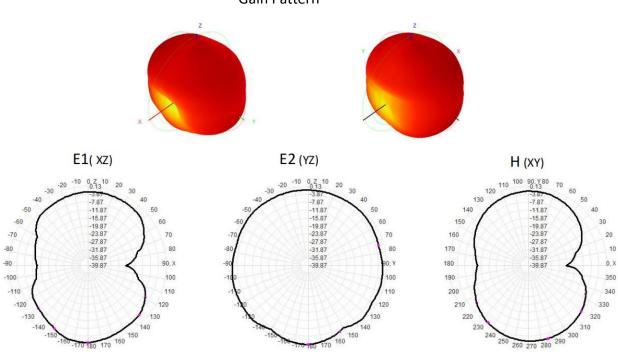

-------------|---------|------------|
| TX            |          |            | RX            |         |            |
| Freq<br>(MHz) | Effi (%) | Gain (dBi) | Freq<br>(MHz) | Effi(%) | Gain (dBi) |
| 900           | 46. 42   | 0. 64      | 900           | 42. 68  | 0. 26      |
| 905           | 45. 36   | 0. 44      | 905           | 42. 57  | 0. 19      |
| 910           | 43. 16   | 0. 16      | 910           | 41. 17  | 0. 03      |
| 915           | 40. 28   | -0. 15     | 915           | 39. 00  | -0.19      |
| 920           | 36. 53   | -0. 65     | 920           | 35. 62  | -0.60      |
| 925           | 32. 44   | -1. 26     | 925           | 31. 63  | -1.18      |
| 930           | 28. 27   | -1. 97     | 930           | 27. 41  | -1.89      |

## **VSWR**



## Gain Pattern