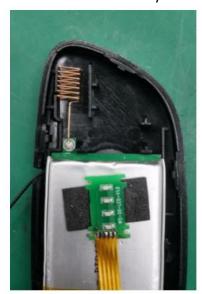

## **Antenna Specification**

Antenna Type: Spring Antenna

Operation Frequency: 909MHz-924MHz

Antenna Gain: 0.64 dBi

Manufacturer: ShenZhen XinHengYang Technology Co., Ltd

Address: 1st Floor, Building B, Aerospace Micro motor Factory, No. 25 Keji North 2nd Road, Songpingshan Community, Xili Street, Nanshan District, Shenzhen, China Antenna Assembly